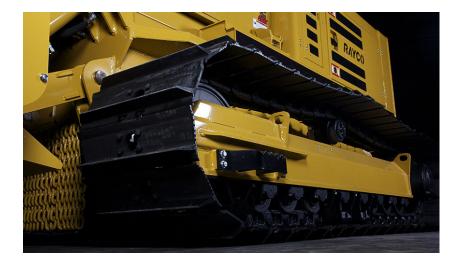

## **Features**

| Powerful 260 hp Cummins QSB6.7 Diesel Engine |                                         |
|----------------------------------------------|-----------------------------------------|
| Rayco-Exc                                    | clusive Elevated Cooling System         |
| Reversing                                    | Fan for Upper Coolers                   |
| Heavy-Dut                                    | ty Undercarriage                        |
| Remote Tr                                    | ack Tension System with Tension Monitor |
| 2-Speed (                                    | Ground Travel                           |
| Hydraulic                                    | Rear Winch                              |
| Hydraulic                                    | Cab Tilt                                |
| Rear View                                    | Camera                                  |
| Heated Se                                    | at w/Air-Ride Suspension                |
| Roof-Top I                                   | Escape Hatch                            |
| High-Outp                                    | out LED Work Lights                     |