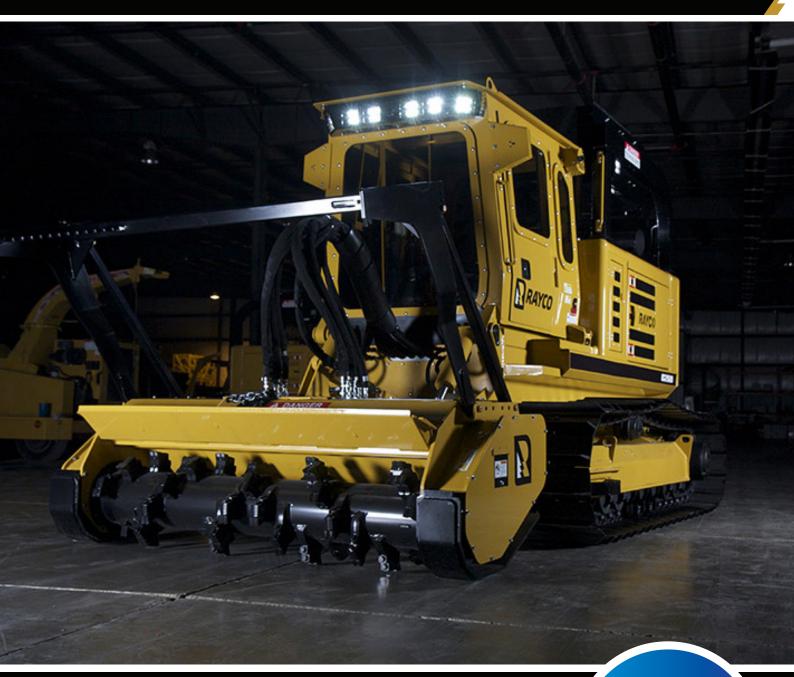

## **C260**

The C260 is a mid-sized mulcher that delivers 260 hp in a compact, low ground pressure package. This mulcher is suited for clearing small trees, underbrush, and a variety of unwanted vegetation across a wide range of environments. The heavy-duty steel undercarriage and powerful final drives allow operators to tackle difficult terrain with confidence. Rayco's exclusive elevated cooling design keeps engine and hydraulic temperatures within their limits in the harshest of environments. To minimise maintenance, a reversing fan can be activated from the cab to clear the limbriser debris screens. This helps to extend service intervals even when operating in hot, debris-filled environments. When manual cleaning of the debris screens is necessary, they are easily removable and the rear door opens to allow unrestricted access to the debris screen and engine radiator. The cabs are climate controlled and sealed from dust and debris to maintain operator comfort. Operators appreciate the high-backed, heated seat with adjustable armrests and air-ride suspension.

## **Specifications C260**

| Weight         | 12,018kg             |
|----------------|----------------------|
| Length         | 622.3cm              |
| Height         | 304cm                |
| Width          | 244cm                |
| Engine         | 260hp Cummins        |
| Track Shoe     | 600mm Single Grouser |
| Mulcher Head   | Predator FM260-7R    |
| Cutting Width  | 196cm                |
| Rotor Diameter | 50cm                 |
| Rotor Speed    | 2,050rpm             |
| Mowing Height  | 109cm                |
| Teeth          | 46                   |
|                |                      |