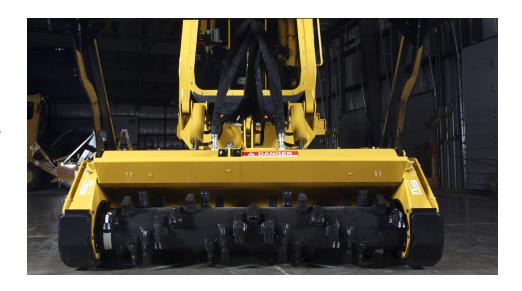

## **Specifications C260**

| Weight         | 12,018kg             |
|----------------|----------------------|
| Length         | 622.3cm              |
| Height         | 304cm                |
| Width          | 244cm                |
| Engine         | 260hp Cummins        |
| Track Shoe     | 600mm Single Grouser |
| Mulcher Head   | Predator FM260-7R    |
| Cutting Width  | 196cm                |
| Rotor Diameter | 50cm                 |
| Rotor Speed    | 2,050rpm             |
| Mowing Height  | 109cm                |
| Teeth          | 46                   |
|                |                      |

## **Features**

| Powerful 260 hp Cummins QSB6.7 Diesel Engine |                                         |
|----------------------------------------------|-----------------------------------------|
| Rayco-Exc                                    | clusive Elevated Cooling System         |
| Reversing                                    | Fan for Upper Coolers                   |
| Heavy-Dut                                    | ty Undercarriage                        |
| Remote Tr                                    | ack Tension System with Tension Monitor |
| 2-Speed (                                    | Ground Travel                           |
| Hydraulic                                    | Rear Winch                              |
| Hydraulic                                    | Cab Tilt                                |
| Rear View                                    | Camera                                  |
| Heated Se                                    | at w/Air-Ride Suspension                |
| Roof-Top I                                   | Escape Hatch                            |
| High-Outp                                    | out LED Work Lights                     |