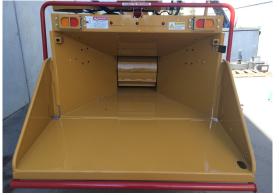

# RC1220 DIESEL

The RC1220 delivers power and productivity the professional user demands. This high-performance 12-inch (30.5cm) capacity chipper is powered by Kubota diesel engines in 67hp or 99hp. Standard features include RAYCO's Versa-Feed infeed control to optimise chipping performance and X-Charge discharge system which injects high velocity air to maximise discharge velocity. A large, 12-inch (30.5cm) high by 20-inch (50.8cm) wide, infeed opening is 3-inches (7.6cm) wider than most competitors, allowing the chipper to handle forked material easier. The feed wheel measures 20-inches (50.8cm) in diameter, making it easier to climb over most logs without need to manually raise the feed wheel. Infeed power is supplied by a planetary feed wheel motor which achieves tremendous torque for pulling in stubborn material and requires very little maintenance. The RC1220 utilises Rayco's exclusive Touch and Go downpressure system. Touch and Go maintains continuous downpressure for 30 seconds with one pull of the downpressure lever, eliminating the need for an operator to hold the lever continuously to apply downpressure. All these features packed on a rugged 2(5cm)x6(5cm)-inch box tube frame make the RC1220 chipper a high-performance chipper built for your challenging job conditions.

#### Available with a 360° hydraulic chute and hydraulic winch.

The RC1220 boasts an impressive 30.5 x 50.8cm in-feed opening.