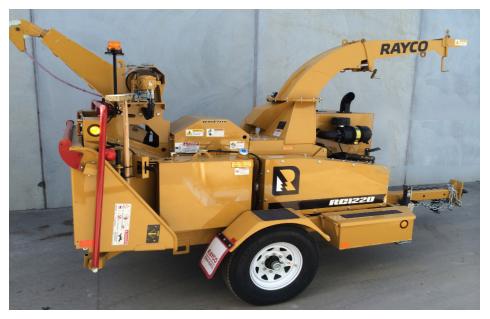

# RC1220 DIESEL

The RC1220 delivers power and productivity the professional user demands. This high-performance 12-inch (30.5cm) capacity chipper is powered by Kubota diesel engines in 67hp or 99hp. Standard features include RAYCO's Versa-Feed infeed control to optimise chipping performance and X-Charge discharge system which injects high velocity air to maximise discharge velocity. A large, 12-inch (30.5cm) high by 20-inch (50.8cm) wide, infeed opening is 3-inches (7.6cm) wider than most competitors, allowing the chipper to handle forked material easier. The feed wheel measures 20-inches (50.8cm) in diameter, making it easier to climb over most logs without need to manually raise the feed wheel. Infeed power is supplied by a planetary feed wheel motor which achieves tremendous torque for pulling in stubborn material and requires very little maintenance. The RC1220 utilises Rayco's exclusive Touch and Go downpressure system. Touch and Go maintains continuous downpressure for 30 seconds with one pull of the downpressure lever, eliminating the need for an operator to hold the lever continuously to apply downpressure. All these features packed on a rugged 2(5cm)x6(5cm)-inch box tube frame make the RC1220 chipper a high-performance chipper built for your challenging job conditions.

#### Available with a 360° hydraulic chute and hydraulic winch.

The RC1220 boasts an impressive 30.5 x 50.8cm in-feed opening.

#### **Features**

Powerful 100hp Kubota diesel engine Planetary Feed Wheel Drive Motor Hydraulic Lift and Crush Touch and Go Down Pressure System X-Charge Discharge System Versa-Feed Automatic Feed Control 360° Hydraulic chute Hydraulic winch