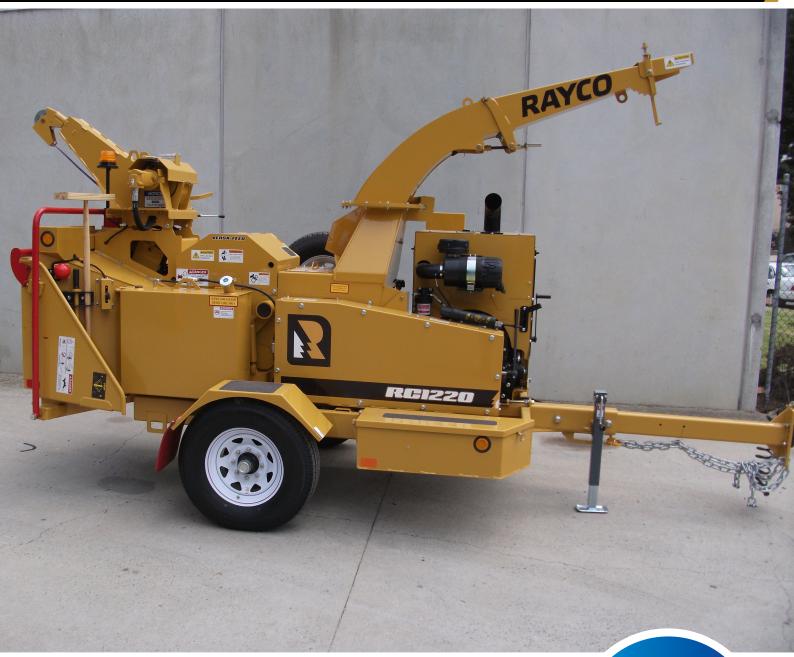

# RC1220 DIESEL

The RC1220 delivers power and productivity the professional user demands. This high-performance 12-inch (30.5cm) capacity chipper is powered by Kubota diesel engines in 67hp or 99hp. Standard features include RAYCO's Versa-Feed infeed control to optimise chipping performance and X-Charge discharge system which injects high velocity air to maximise discharge velocity. A large, 12-inch (30.5cm) high by 20-inch (50.8cm) wide, infeed opening is 3-inches (7.6cm) wider than most competitors, allowing the chipper to handle forked material easier. The feed wheel measures 20-inches (50.8cm) in diameter, making it easier to climb over most logs without need to manually raise the feed wheel. Infeed power is supplied by a planetary feed wheel motor which achieves tremendous torque for pulling in stubborn material and requires very little maintenance. The RC1220 utilises Rayco's exclusive Touch and Go downpressure system. Touch and Go maintains continuous downpressure for 30 seconds with one pull of the downpressure lever, eliminating the need for an operator to hold the lever continuously to apply downpressure. All these features packed on a rugged 2(5cm)x6(5cm)-inch box tube frame make the RC1220 chipper a high-performance chipper built for your challenging job conditions.

#### Available with a 360° hydraulic chute and hydraulic winch.

The RC1220 boasts an impressive 30.5 x 50.8cm in-feed opening.

#### **Features**

Powerful 100hp Kubota diesel engine Planetary Feed Wheel Drive Motor Hydraulic Lift and Crush Touch and Go Down Pressure System X-Charge Discharge System Versa-Feed Automatic Feed Control 360° Hydraulic chute Hydraulic winch