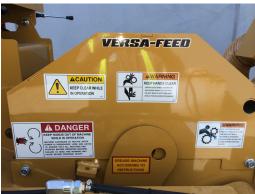

# RC1220 DIESEL

The RC1220 delivers power and productivity the professional user demands. This high-performance 12-inch (30.5cm) capacity chipper is powered by Kubota diesel engines in 67hp or 99hp. Standard features include RAYCO's Versa-Feed infeed control to optimise chipping performance and X-Charge discharge system which injects high velocity air to maximise discharge velocity. A large, 12-inch (30.5cm) high by 20-inch (50.8cm) wide, infeed opening is 3-inches (7.6cm) wider than most competitors, allowing the chipper to handle forked material easier. The feed wheel measures 20-inches (50.8cm) in diameter, making it easier to climb over most logs without need to manually raise the feed wheel. Infeed power is supplied by a planetary feed wheel motor which achieves tremendous torque for pulling in stubborn material and requires very little maintenance. The RC1220 utilises Rayco's exclusive Touch and Go downpressure system. Touch and Go maintains continuous downpressure for 30 seconds with one pull of the downpressure lever, eliminating the need for an operator to hold the lever continuously to apply downpressure. All these features packed on a rugged 2(5cm)x6(5cm)-inch box tube frame make the RC1220 chipper a high-performance chipper built for your challenging job conditions.

#### **Features**

Powerful 100hp Kubota diesel engine Planetary Feed Wheel Drive Motor Hydraulic Lift and Crush Touch and Go Down Pressure System X-Charge Discharge System Versa-Feed Automatic Feed Control 360° Hydraulic chute Hydraulic winch