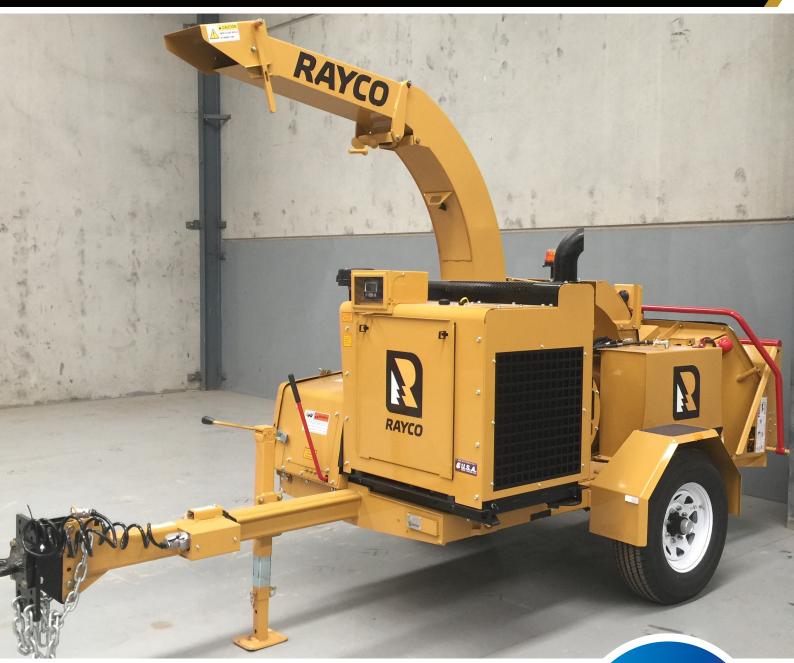

## RC1220G PETROL

When you want a lightweight, 12-inch (30.5cm) wood chipper at an economical price, you don't have to sacrifice performance. The RC1220G is the solution. The RC1220G features a powerful feed system, using a planetary drive motor to power the feed wheel for years of dependable service with very little maintenance. To reduce trimming, the throat opening is 20" (50.8cm) wide all the way through to the drum, eliminating neck-downs behind the feed wheel. The feed wheel itself is 20" (50.8cm) in diametre, allowing it to climb over limbs and logs easier than competitors' smaller feed wheels. Rayco's X-Charge discharge system packs chips tight and helps to prevent plugging. To reduce maintenance costs, traditional clutches are eliminated. The drum engagement comes via a reliable belt-tensioning PTO. Drive belts can be accessed easily, without tools to save maintenance time. The lighter weight of the RC1220G also makes it well suited for towing, reducing loads and using less fuel in the tow vehicle. The RC1220G offers performance and labour saving features in a package that can fit almost any budget.

#### **Features**

Powerful 89 hp GM Petrol Engine Planetary Feed Wheel Drive Motor 20" (50.8cm) Diameter Feed Wheel 6,000 lb (2,721.5kg) Leaf Spring Axle X-Charge Discharge System Easily Removable Belt Guard Door Versa-Feed Automatic Feed Control