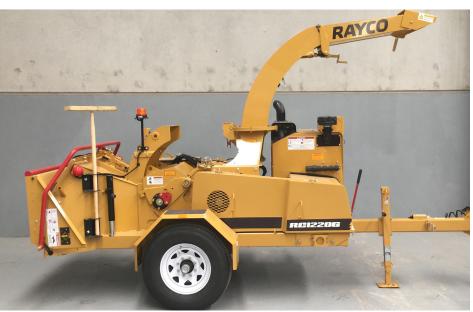

## RC1220G PETROL

When you want a lightweight, 12-inch (30.5cm) wood chipper at an economical price, you don't have to sacrifice performance. The RC1220G is the solution. The RC1220G features a powerful feed system, using a planetary drive motor to power the feed wheel for years of dependable service with very little maintenance. To reduce trimming, the throat opening is 20" (50.8cm) wide all the way through to the drum, eliminating neck-downs behind the feed wheel. The feed wheel itself is 20" (50.8cm) in diametre, allowing it to climb over limbs and logs easier than competitors' smaller feed wheels. Rayco's X-Charge discharge system packs chips tight and helps to prevent plugging. To reduce maintenance costs, traditional clutches are eliminated. The drum engagement comes via a reliable belt-tensioning PTO. Drive belts can be accessed easily, without tools to save maintenance time. The lighter weight of the RC1220G also makes it well suited for towing, reducing loads and using less fuel in the tow vehicle. The RC1220G offers performance and labour saving features in a package that can fit almost any budget.

#### **Features**

Powerful 89 hp GM Petrol Engine Planetary Feed Wheel Drive Motor 20" (50.8cm) Diameter Feed Wheel 6,000 lb (2,721.5kg) Leaf Spring Axle X-Charge Discharge System Easily Removable Belt Guard Door Versa-Feed Automatic Feed Control