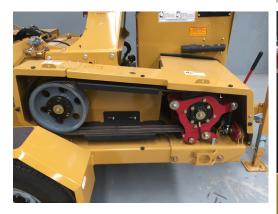

## RC1220G PETROL

When you want a lightweight, 12-inch (30.5cm) wood chipper at an economical price, you don't have to sacrifice performance. The RC1220G is the solution. The RC1220G features a powerful feed system, using a planetary drive motor to power the feed wheel for years of dependable service with very little maintenance. To reduce trimming, the throat opening is 20" (50.8cm) wide all the way through to the drum, eliminating neck-downs behind the feed wheel. The feed wheel itself is 20" (50.8cm) in diametre, allowing it to climb over limbs and logs easier than competitors' smaller feed wheels. Rayco's X-Charge discharge system packs chips tight and helps to prevent plugging. To reduce maintenance costs, traditional clutches are eliminated. The drum engagement comes via a reliable belt-tensioning PTO. Drive belts can be accessed easily, without tools to save maintenance time. The lighter weight of the RC1220G also makes it well suited for towing, reducing loads and using less fuel in the tow vehicle. The RC1220G offers performance and labour saving features in a package that can fit almost any budget.