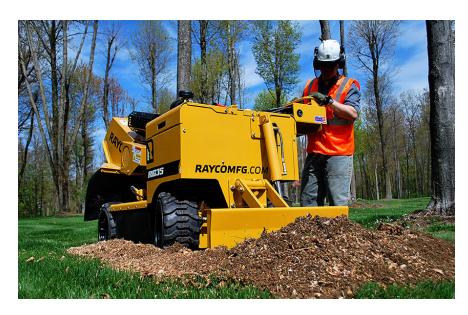

## RG35 PETROL

With petrol engine power of 35hp this self-propelled stump cutter is what professionals have relied on for years. The drivetrain is located on the far side of the cutter wheel to maximise visibility while cutting. Rayco's exclusive, swing-out control station gives operators the best view while cutting and swings in-line with the machine for travel through gates. Wide, floatation tyres give a firm grip on the terrain and dual wheels can be added for extra stability. Rayco's exclusive slewing ring pivot design lowers the centre of gravity and lets the RG35 cut at maximum depth across the whole swing path. For more information or to speak with one of our friendly salesguys, feel free to contact us via phone or email.

## **Features**

Slewing ring pivot design increases cutting width Full cutting depth across entire width of cut Lower centre of gravity Wide tyres for enhanced traction and floatation Swing-out operator station for better visibility Controls swing in-line for travel through gates Petrol engine with heavy duty air filter 35 hp Vanguard Centrifugal precleaner Hydraulic backfill blade Two speed ground travel Optional dual rear wheels & Command Cut 4-Wheel drive (optional)