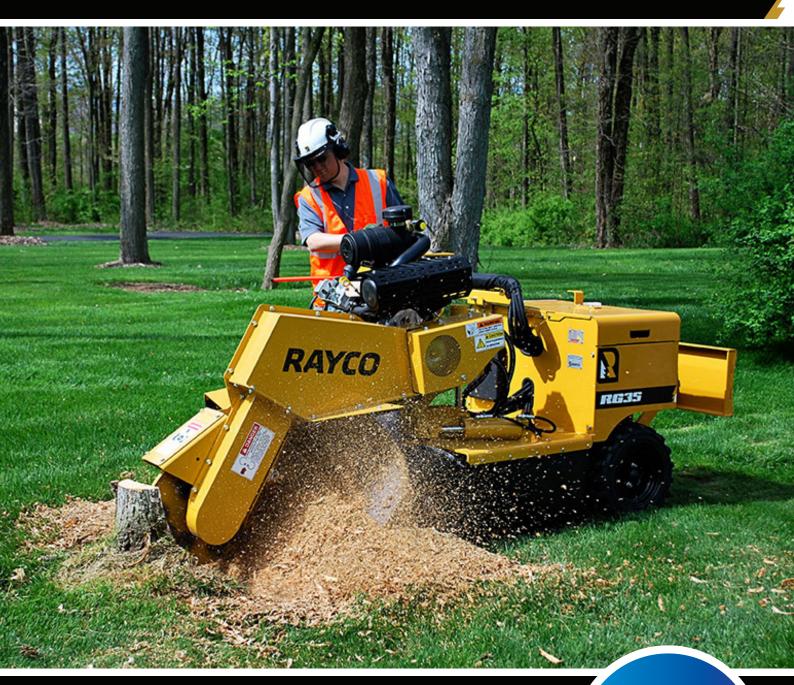

## RG35 PETROL

With petrol engine power of 35hp this self-propelled stump cutter is what professionals have relied on for years. The drivetrain is located on the far side of the cutter wheel to maximise visibility while cutting. Rayco's exclusive, swing-out control station gives operators the best view while cutting and swings in-line with the machine for travel through gates. Wide, floatation tyres give a firm grip on the terrain and dual wheels can be added for extra stability. Rayco's exclusive slewing ring pivot design lowers the centre of gravity and lets the RG35 cut at maximum depth across the whole swing path. For more information or to speak with one of our friendly salesguys, feel free to contact us via phone or email.

## **Features**

Slewing ring pivot design increases cutting width Full cutting depth across entire width of cut Lower centre of gravity Wide tyres for enhanced traction and floatation Swing-out operator station for better visibility Controls swing in-line for travel through gates Petrol engine with heavy duty air filter 35 hp Vanguard Centrifugal precleaner Hydraulic backfill blade Two speed ground travel Optional dual rear wheels & Command Cut 4-Wheel drive (optional)