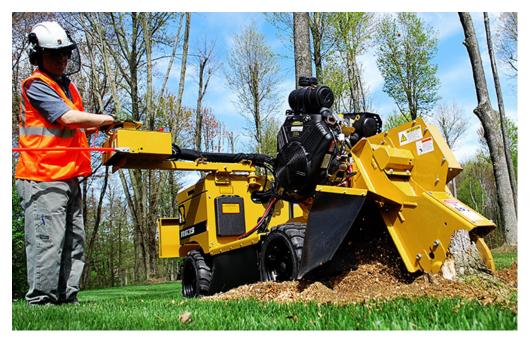

## RG35 PETROL

With petrol engine power of 35hp this self-propelled stump cutter is what professionals have relied on for years. The drivetrain is located on the far side of the cutter wheel to maximise visibility while cutting. Rayco's exclusive, swing-out control station gives operators the best view while cutting and swings in-line with the machine for travel through gates. Wide, floatation tyres give a firm grip on the terrain and dual wheels can be added for extra stability. Rayco's exclusive slewing ring pivot design lowers the centre of gravity and lets the RG35 cut at maximum depth across the whole swing path. For more information or to speak with one of our friendly salesguys, feel free to contact us via phone or email.

## **Features**

Slewing ring pivot design increases cutting width Full cutting depth across entire width of cut Lower centre of gravity Wide tyres for enhanced traction and floatation Swing-out operator station for better visibility Controls swing in-line for travel through gates Petrol engine with heavy duty air filter 35 hp Vanguard Centrifugal precleaner Hydraulic backfill blade Two speed ground travel Optional dual rear wheels & Command Cut 4-Wheel drive (optional)