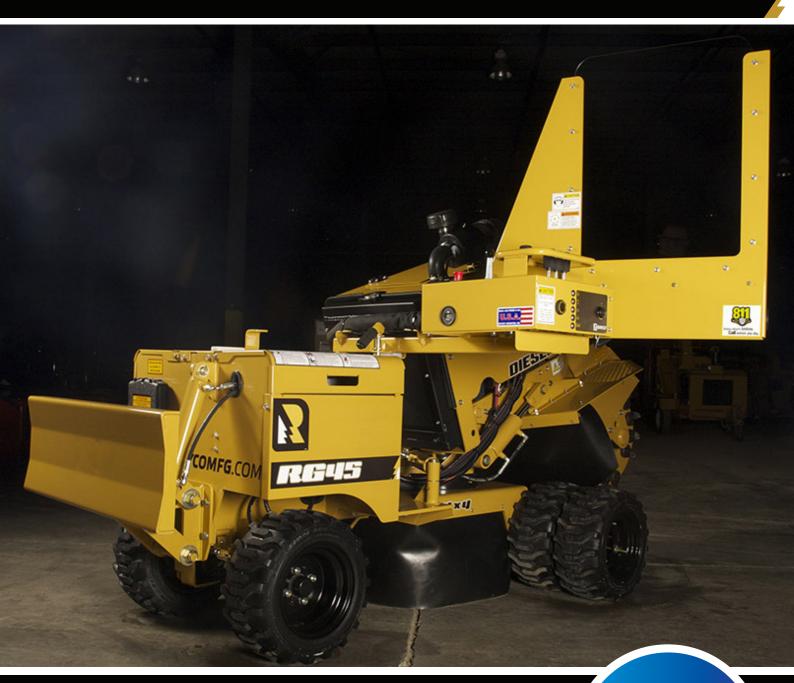

## **RG45 DIESEL**

Turbo diesel power, 4 wheel drive, and a hydraulic backfill blade. And it comes in a self-propelled package that fits through a 36" gate. The RG45 puts together all the features customers want and fits them into a compact diesel stump grinder. Operators appreciate the large cutting dimensions as well as visibility and protection of the swing-out control station. For travel through gates, the control station swings in line. Wide floatation tires and 4 wheel drive allow the RG45 to maintain traction in challenging conditions. A hydraulic backfill blade saves time during clean up, letting you get on to the next job.

#### **Specifications RG45 Diesel**

| Weight         | 1,143kg        |
|----------------|----------------|
| Length         | 308.6cm        |
| Maximum height | 184.47cm       |
| Width          | 90.17cm        |
| Engine         | 44hp Kubota    |
| Ground Drive   | hydraulic, 4WD |
| Fuel Tank      | 32.2L          |
| Super Tooth®   | 24             |
| Cutter Wheel   | 51cm x 3.8cm   |
| Cutting Depth  | 38.1cm         |
| Cutting Height | 59.7cm         |
| Cutting Width  | 152cm          |
|                |                |

#### **Features**

| Powerful 44hp Kubota Diesel Engine |
|------------------------------------|
| Hydraulic Backfill Blade           |
| Two Speed Ground Travel            |
| 4-Wheel Drive                      |
| Dual Rear Wheels                   |
| Swing-out Control Station          |