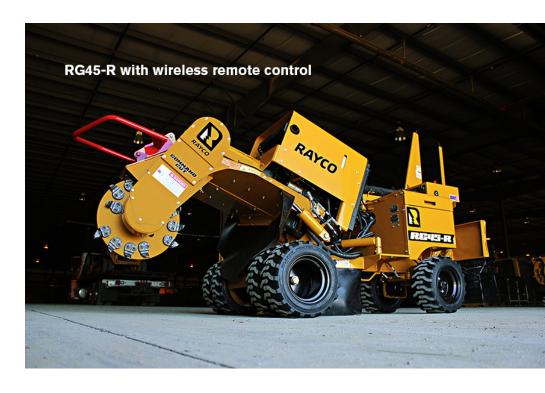

| Weight         | 1,143kg        |
|----------------|----------------|
| Length         | 308.6cm        |
| Maximum height | 184.47cm       |
| Width          | 90.17cm        |
| Engine         | 44hp Kubota    |
| Ground Drive   | hydraulic, 4WD |
| Fuel Tank      | 32.2L          |
| Super Tooth®   | 24             |
| Cutter Wheel   | 51cm x 3.8cm   |
| Cutting Depth  | 38.1cm         |
| Cutting Height | 59.7cm         |
| Cutting Width  | 152cm          |
|                |                |

#### **Features**

| Powerful 44hp Kubota Diesel Engine |
|------------------------------------|
| Hydraulic Backfill Blade           |
| Two Speed Ground Travel            |
| 4-Wheel Drive                      |
| Dual Rear Wheels                   |
| Swing-out Control Station          |



#### Available in remote control.





### **1300 072 926**

www.globalmachinerysales.com.au