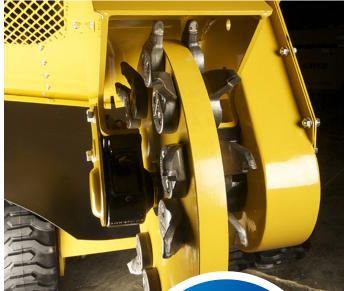

#### **Specifications RG45 Diesel**

| Weight         | 1,143kg        |
|----------------|----------------|
| Length         | 308.6cm        |
| Maximum height | 184.47cm       |
| Width          | 90.17cm        |
| Engine         | 44hp Kubota    |
| Ground Drive   | hydraulic, 4WD |
| Fuel Tank      | 32.2L          |
| Super Tooth®   | 24             |
| Cutter Wheel   | 51cm x 3.8cm   |
| Cutting Depth  | 38.1cm         |
| Cutting Height | 59.7cm         |
| Cutting Width  | 152cm          |
|                |                |