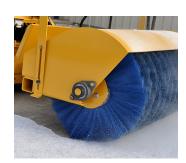

#### **Power Broom**

43-inch (109.2cm) working width Articulation angle 16deg left and right Beltless hydraulic drive