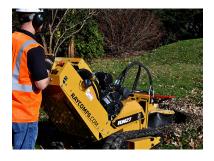

#### **Stump Cutter**

15.5-inch (39.4cm) cutter wheel 18 Rayco Super Tooth cutter tools Beltless cutter wheel drive Cuts 30" (76.2cm) W x 24" (61cm) D x 27" (68.6cm) H