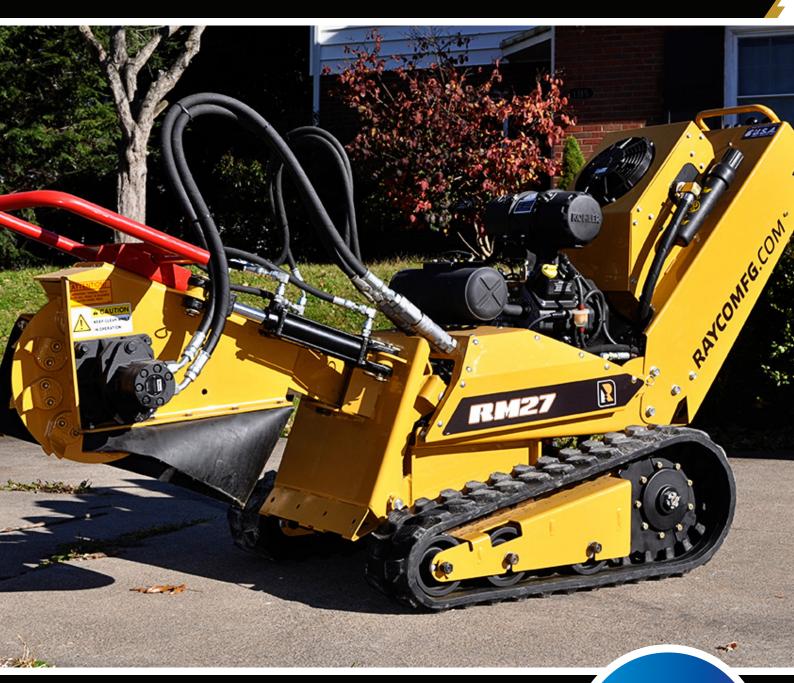

### **RM27**

Want more out of your stump cutter? The new RM27 Multi-Tool Carrier is the solution for rental stores and contractors seeking a compact stump cutter with versatility to operate multiple attachments. This new operating platform can be used with a wide variety of landscape, environmental, and snow removal tools including stump cutters, power brooms, hydraulic trenchers, tillers, brush cutters, and more. The RM27 doesn't compromise on productivity. With hydraulic power output that rivals dedicated machines, the RM27 is equally as capable of removing stumps as it is cutting a trench, tilling planting beds, and mowing through overgrown brush.

The RM27 is self-propelled, with rubber tracks and 2-speed travel. It's powered by a reliable 26.5hp Kohler, fuel injected, petrol engine. The RM27 has been designed with easy to operate controls and a low maintenance hydraulic system. Service points are easily accessible and powered implements feature belt-less drive trains.

# 2-Speed travel 7-Inch (17.8cm) wide rubber tracks Fuel-injected 26.5hp Kohler engine 13.8gpm Hydraulic flow to power attachment Hydraulic quick-couplers for attachment Optional non-marking rubber tracks