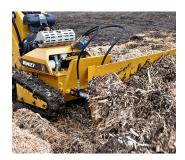

#### **Stump Cutter**

15.5-inch (39.4cm) cutter wheel 18 Rayco Super Tooth cutter tools Beltless cutter wheel drive Cuts 30" (76.2cm) W x 24" (61cm) D x 27" (68.6cm) H