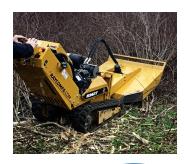

#### **Brush Cutter**

44-inch (111.8cm) cutting width
2 swinging cutter blades
Deck constructed of 10ga steel
Beltless hydraulic drive