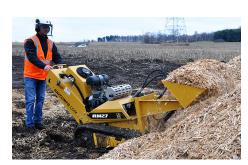

#### Bucket

Constructed of 10ga steel
136kg load capacity
35-Inches (88.9cm) wide x 19-inches (48.3cm) deep
Serrated cutting edge