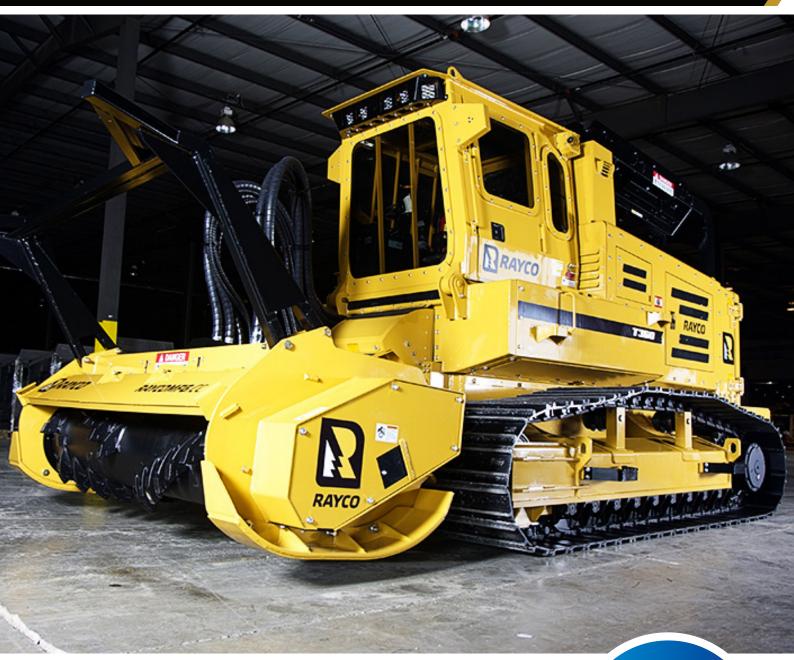

# **T360**

The T360 is a powerful forestry machine that is designed to be equipped with either a stump cutter or forestry mower/mulcher. It's powered by a 360 hp Cummins QSM11 engine that produces peak power of 385 hp and peak torque of 1,350 foot-pounds. A closed loop hydrostatic system powers the cutter head, sending 140 gallon per minute to the attachment's drive motor(s). Rayco's exclusive elevated cooling design keeps engine and hydraulic systems cool in even the harshest of conditions. Debris screens trap airborne chaff before it can plug radiator fins. Reversing fans clear debris screens on-command, extending service intervals. Inside the cab, the operator is kept comfortable in the fully-sealed and climate controlled environment. Onboard diagnostic and monitoring information is provided through a color LCD panel, allowing the operator to track numerous aspects of machine performance and operation. The T360 can be equipped with either a Hydra Stumper stump cutter attachment or a Predator forestry mower/mulcher. The Hydra Stumper head muscles through stumps with its 48"diameter x 3" thick cutter wheel equipped with 56 Monster Tooth cutter tools. For mowing/mulching applications, the Predator mulcher head has a 8-ft cutting width and is powered by a pair of variable displacement drive motors.

### **Specifications T360**

| Weight         | 15,059kg            |
|----------------|---------------------|
| Length         | 465cm               |
| Height         | 322cm               |
| Width          | 284cm               |
| Engine         | 360hp Cummins       |
| Track Shoe     | 700mm Double Grouse |
| Mulcher Head   | Predator FM360-8    |
| Cutting Width  | 232cm               |
| Rotor Diameter | 68.5cm              |
| Rotor Speed    | 1700rpm             |
| Mowing Height  | 188cm               |
| Teeth          | 56                  |
| 100011         | 00                  |