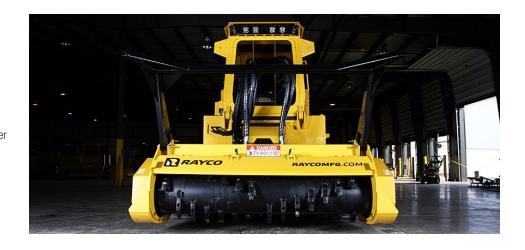

# **T360**

The T360 is a powerful forestry machine that is designed to be equipped with either a stump cutter or forestry mower/mulcher. It's powered by a 360 hp Cummins QSM11 engine that produces peak power of 385 hp and peak torque of 1,350 foot-pounds. A closed loop hydrostatic system powers the cutter head, sending 140 gallon per minute to the attachment's drive motor(s). Rayco's exclusive elevated cooling design keeps engine and hydraulic systems cool in even the harshest of conditions. Debris screens trap airborne chaff before it can plug radiator fins. Reversing fans clear debris screens on-command, extending service intervals. Inside the cab, the operator is kept comfortable in the fully-sealed and climate controlled environment. Onboard diagnostic and monitoring information is provided through a color LCD panel, allowing the operator to track numerous aspects of machine performance and operation. The T360 can be equipped with either a Hydra Stumper stump cutter attachment or a Predator forestry mower/mulcher. The Hydra Stumper head muscles through stumps with its 48"diameter x 3" thick cutter wheel equipped with 56 Monster Tooth cutter tools. For mowing/mulching applications, the Predator mulcher head has a 8-ft cutting width and is powered by a pair of variable displacement drive motors.

### **Specifications T360**

| Weight         | 15,059kg            |
|----------------|---------------------|
| Length         | 465cm               |
| Height         | 322cm               |
| Width          | 284cm               |
| Engine         | 360hp Cummins       |
| Track Shoe     | 700mm Double Grouse |
| Mulcher Head   | Predator FM360-8    |
| Cutting Width  | 232cm               |
| Rotor Diameter | 68.5cm              |
| Rotor Speed    | 1700rpm             |
| Mowing Height  | 188cm               |
| Teeth          | 56                  |
| 100011         | 00                  |