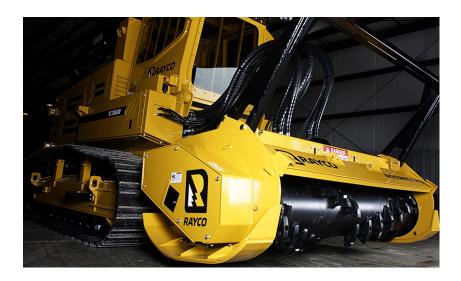

# **T360**

The T360 is a powerful forestry machine that is designed to be equipped with either a stump cutter or forestry mower/mulcher. It's powered by a 360 hp Cummins QSM11 engine that produces peak power of 385 hp and peak torque of 1,350 foot-pounds. A closed loop hydrostatic system powers the cutter head, sending 140 gallon per minute to the attachment's drive motor(s). Rayco's exclusive elevated cooling design keeps engine and hydraulic systems cool in even the harshest of conditions. Debris screens trap airborne chaff before it can plug radiator fins. Reversing fans clear debris screens on-command, extending service intervals. Inside the cab, the operator is kept comfortable in the fully-sealed and climate controlled environment. Onboard diagnostic and monitoring information is provided through a color LCD panel, allowing the operator to track numerous aspects of machine performance and operation. The T360 can be equipped with either a Hydra Stumper stump cutter attachment or a Predator forestry mower/mulcher. The Hydra Stumper head muscles through stumps with its 48"diameter x 3" thick cutter wheel equipped with 56 Monster Tooth cutter tools. For mowing/mulching applications, the Predator mulcher head has a 8-ft cutting width and is powered by a pair of variable displacement drive motors.

### **Specifications T360**

| Weight         | 15,059kg            |
|----------------|---------------------|
| Length         | 465cm               |
| Height         | 322cm               |
| Width          | 284cm               |
| Engine         | 360hp Cummins       |
| Track Shoe     | 700mm Double Grouse |
| Mulcher Head   | Predator FM360-8    |
| Cutting Width  | 232cm               |
| Rotor Diameter | 68.5cm              |
| Rotor Speed    | 1700rpm             |
| Mowing Height  | 188cm               |
| Teeth          | 56                  |
| 100011         | 00                  |