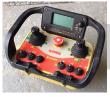

Easy to use control system with multiple toggles allows for a smooth, comfortable and safe operator ride. Quiet diesel engine/240v electric hydraulic power pack is standard. Also available with hybrid power source. Internet connectable control system allows for quick remote diagnostics and corrections which means less expensive maintenance.

# **S19HD**

Spider Style Stablisers

Silent Pack Diesel Engine

Towable Transportable

Radio Remote Control

OPTIONAL Hydrid Power Source