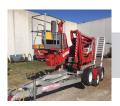

Equipped with a double stabilisation area and articulated outriggers capable of raising the entire lift approximately 1.5m in height, allowing safer lift self loading onto a truck chassis, avoiding the need to use cumbersome loading and unloading ramps.

# **S19HD**

Spider Style Stablisers

Silent Pack Diesel Engine

Towable Transportable

Radio Remote Control

OPTIONAL Hydrid Power Source