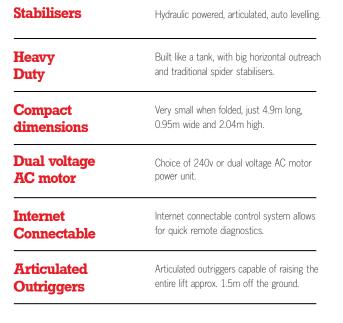

Equipped with a double stabilisation area and articulated outriggers capable of raising the entire lift approximately 1.5m in height, allowing safer lift self loading onto a truck chassis, avoiding the need to use cumbersome loading and unloading ramps.

Easy to use control system with multiple toggles allows for a smooth, comfortable and safe operator ride. Quiet diesel engine/240v electric hydraulic power pack is standard. Also available with hybrid power source. Internet connectable control system allows for quick remote diagnostics and corrections which means less expensive maintenance.