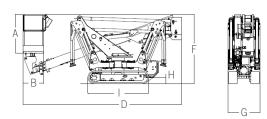

#### DIMENSIONS

| (A) Basket height                      | 1.10m        |
|----------------------------------------|--------------|
| (B) Basket width                       | 0.70m        |
| (C) Basket length                      | 1.40m        |
| (D) Total length                       | 4.90m        |
| (F) Height in driving position         | 2.04m        |
| (G) Total width (without basket)       | 0.95m        |
| (H) Free height from the ground        | 0.18m        |
| (I) Tracks (LxW)                       | 1.75 x 0.25m |
| (J) Maximum longitudinal stabilisation | 4.2m         |
| (K) Maximum cross stabilisation        | 3.5m         |
| (N) Minimum longitudinal stabilisation | 3.5m         |
| (O) Minimum cross stabilisation        | 2.75m        |
| Stabilisers plate                      | 0.18m        |
|                                        |              |