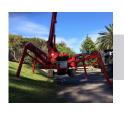

#### "Impressive side reach, so stable and secure!", this is the first reaction and comment from everyone that takes a ride on the heavy duty S19.

It features an extremely compact stabilisation area with full side reach, including the ability to self level on steep sloped floors and terrain. In addition, the S19HD is also capable of setting up in "narrow mode", with an even smaller footprint. This special feature means reduced outreach, however the lift is still capable of full 360° rotation and full vertical height.

Designed and built with a configuration of one lower riser pantograph and two-telescopic boom extensions, the S19HD has a 200kg basket capacity and 180° basket rotation, with close to 19m of working height. Compact dimensions of 0.95m W x 2.04m H means access to virtually any work area.

# **S19HD**

Spider Style Stablisers

Silent Pack Diesel Engine

Towable Transportable

Radio Remote Control

OPTIONAL Hydrid Power Source