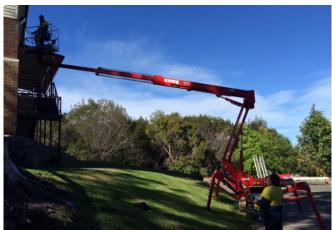

#### "Impressive side reach, so stable and secure!", this is the first reaction and comment from everyone that takes a ride on the heavy duty S19.

It features an extremely compact stabilisation area with full side reach, including the ability to self level on steep sloped floors and terrain. In addition, the S19HD is also capable of setting up in "narrow mode", with an even smaller footprint. This special feature means reduced outreach, however the lift is still capable of full 360° rotation and full vertical height.

Designed and built with a configuration of one lower riser pantograph and two-telescopic boom extensions, the S19HD has a 200kg basket capacity and 180° basket rotation, with close to 19m of working height. Compact dimensions of 0.95m W x 2.04m H means access to virtually any work area.