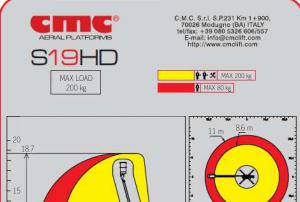

#### PERFORMANCE

| Max working height                            | 18.7m     |
|-----------------------------------------------|-----------|
| Max working outreach (with 80kg)              | 11m       |
| Max outreach, edge of the basket (with 200kg) | 7.6m      |
| Max basket capacity                           | 200kg     |
| Turret rotation                               | +/-360°   |
| Basket rotation                               | +90°/-87° |
| (P) Max slope to stabilise                    | 15° / 27% |
| (W) Max angle approach                        | 30° / 57% |
| (X) Max travel slope                          | 17° / 30% |
| Max travel speed                              | 1.8km/h   |