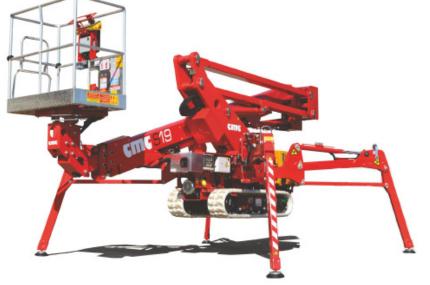

#### "Impressive side reach, so stable and secure!", this is the first reaction and comment from everyone that takes a ride on the heavy duty S19.

It features an extremely compact stabilisation area with full side reach, including the ability to self level on steep sloped floors and terrain. In addition, the S19HD is also capable of setting up in "narrow mode", with an even smaller footprint. This special feature means reduced outreach, however the lift is still capable of full 360° rotation and full vertical height.

Designed and built with a configuration of one lower riser pantograph and two-telescopic boom extensions, the S19HD has a 200kg basket capacity and 180° basket rotation, with close to 19m of working height. Compact dimensions of 0.95m W x 2.04m H means access to virtually any work area.

Equipped with a double stabilisation area and articulated outriggers capable of raising the entire lift approximately 1.5m in height, allowing safer lift self loading onto a truck chassis, avoiding the need to use cumbersome loading and unloading ramps.

# **S19HD**

Spider Style Stablisers

Silent Pack Diesel Engine

Towable Transportable

Radio Remote Control

OPTIONAL Hydrid Power Source