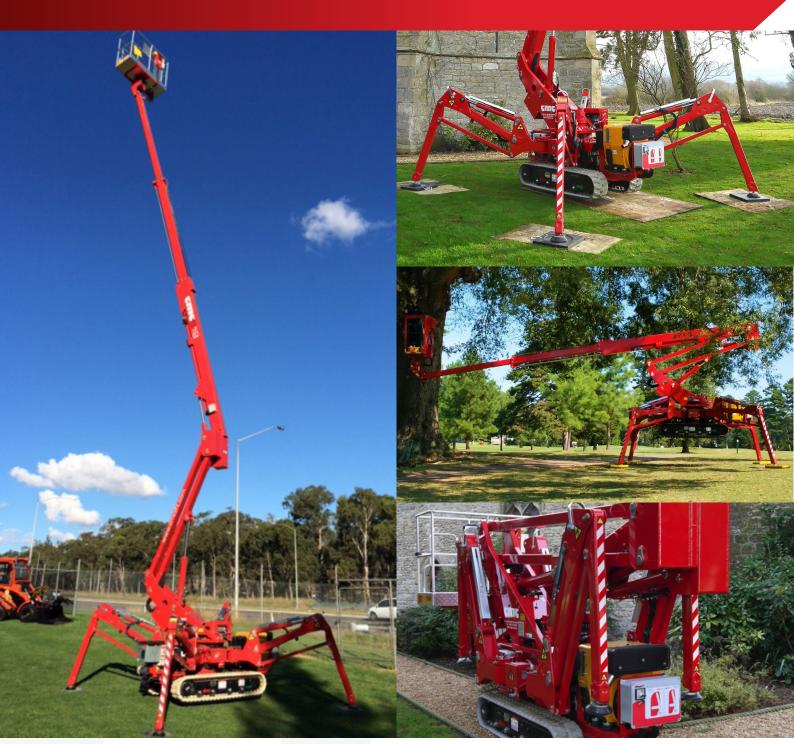

#### "Impressive side reach, so stable and secure!", this is the first reaction and comment from everyone that takes a ride on the heavy duty S19.

It features an extremely compact stabilisation area with full side reach, including the ability to self level on steep sloped floors and terrain. In addition, the S19HD is also capable of setting up in "narrow mode", with an even smaller footprint. This special feature means reduced outreach, however the lift is still capable of full 360° rotation and full vertical height.

Designed and built with a configuration of one lower riser pantograph and two-telescopic boom extensions, the S19HD has a 200kg basket capacity and 180° basket rotation, with close to 19m of working height. Compact dimensions of 0.95m W x 2.04m H means access to virtually any work area.

Equipped with a double stabilisation area and articulated outriggers capable of raising the entire lift approximately 1.5m in height, allowing safer lift self loading onto a truck chassis, avoiding the need to use cumbersome loading and unloading ramps.

# **S19HD**

Spider Style Stablisers

Silent Pack Diesel Engine

Towable Transportable

Radio Remote Control

OPTIONAL Hydrid Power Source