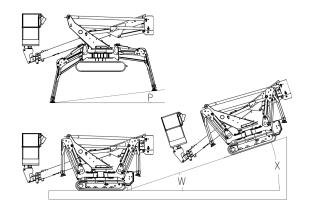

#### PERFORMANCE

| Max working height                            | 18.7m     |
|-----------------------------------------------|-----------|
| Max working outreach (with 80kg)              | 11m       |
| Max outreach, edge of the basket (with 200kg) | 7.6m      |
| Max basket capacity                           | 200kg     |
| Turret rotation                               | +/-360°   |
| Basket rotation                               | +90°/-87° |
| (P) Max slope to stabilise                    | 15° / 27% |
| (W) Max angle approach                        | 30° / 57% |
| (X) Max travel slope                          | 17° / 30% |
| Max travel speed                              | 1.8km/h   |