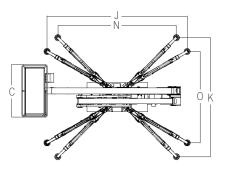

#### DIMENSIONS

| (A) Basket height                      | 1.10m        |
|----------------------------------------|--------------|
| (B) Basket width                       | 0.70m        |
| (C) Basket length                      | 1.40m        |
| (D) Total length                       | 4.90m        |
| (F) Height in driving position         | 2.04m        |
| (G) Total width (without basket)       | 0.95m        |
| (H) Free height from the ground        | 0.18m        |
| (I) Tracks (LxW)                       | 1.75 x 0.25m |
| (J) Maximum longitudinal stabilisation | 4.2m         |
| (K) Maximum cross stabilisation        | 3.5m         |
| (N) Minimum longitudinal stabilisation | 3.5m         |
| (O) Minimum cross stabilisation        | 2.75m        |
| Stabilisers plate                      | 0.18m        |
|                                        |              |