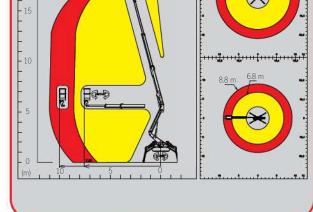

#### PERFORMANCE

| Max working height                            | 18.7m     |
|-----------------------------------------------|-----------|
| Max working outreach (with 80kg)              | 11m       |
| Max outreach, edge of the basket (with 200kg) | 7.6m      |
| Max basket capacity                           | 200kg     |
| Turret rotation                               | +/-360°   |
| Basket rotation                               | +90°/-87° |
| (P) Max slope to stabilise                    | 15° / 27% |
| (W) Max angle approach                        | 30° / 57% |
| (X) Max travel slope                          | 17° / 30% |
| Max travel speed                              | 1.8km/h   |