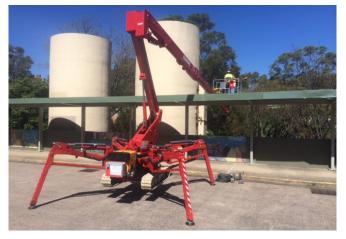

#### "Impressive side reach, so stable and secure!", this is the first reaction and comment from everyone that takes a ride on the heavy duty S19.

It features an extremely compact stabilisation area with full side reach, including the ability to self level on steep sloped floors and terrain. In addition, the S19HD is also capable of setting up in "narrow mode", with an even smaller footprint. This special feature means reduced outreach, however the lift is still capable of full 360° rotation and full vertical height.

Designed and built with a configuration of one lower riser pantograph and two-telescopic boom extensions, the S19HD has a 200kg basket capacity and 180° basket rotation, with close to 19m of working height. Compact dimensions of 0.95m W x 2.04m H means access to virtually any work area.