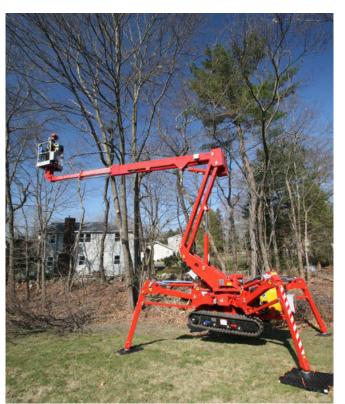

#### "Impressive side reach, so stable and secure!", this is the first reaction and comment from everyone that takes a ride on the heavy duty S19.

It features an extremely compact stabilisation area with full side reach, including the ability to self level on steep sloped floors and terrain. In addition, the S19HD is also capable of setting up in "narrow mode", with an even smaller footprint. This special feature means reduced outreach, however the lift is still capable of full 360° rotation and full vertical height.

Designed and built with a configuration of one lower riser pantograph and two-telescopic boom extensions, the S19HD has a 200kg basket capacity and 180° basket rotation, with close to 19m of working height. Compact dimensions of 0.95m W x 2.04m H means access to virtually any work area.