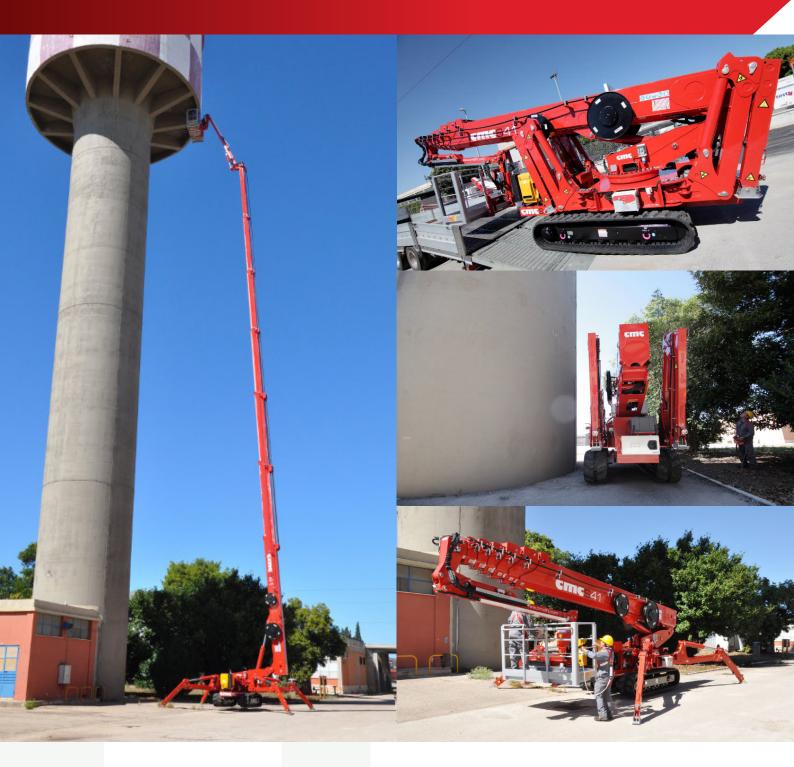

## The S41 is our largest and highest reach self propelled aerial work platform with 19m lateral outreach and 200kg basket capacity.

Minimum travel dimensions are  $240 \, \text{cm} \times 2.1 \, \text{m} \times 8.5 \, \text{m}$  (HxWxL). Three stabilisation area dimensions allow for stabilisation as compact as  $3.99 \, \text{m} \times 7.58 \, \text{m}$  min area dimensions. Smooth, easy to use control system with multiple toggles allows for a comfortable and safe operator ride.

Internet connectable control system means quick remote diagnostics and corrections, resulting in less expensive maintenance. The S41 work platform is built with 6 telescopic booms and articulating extendable telescopic jib, with 180° rotatable and removable basket.

Rotatable outriggers with special articulated "knees" allow for an extremely compact travel package. Hybrid power, quiet diesel engine and 380v three-phase electric hydraulic power pack for indoor use is standard.

## **S**41

Hatz Silenced Engine

Remote Control Station

MEWP Performance Control / Info Display

"Dead Man" Safety Device in Basket

| SPECIFICATIONS             |                |
|----------------------------|----------------|
| SPECIFICATIONS             |                |
| Max working height         | 41.0m          |
| Max lifting height         | 39m            |
| Max work outreach          | 16.0m          |
| Platform capacity          | 200kgs         |
| Turret rotation            | Continuous     |
| Boom rotation              | 360°           |
| Basket rotation            | +/-90°         |
| Articulating jib           | 90°            |
| Stabiliser base area (min) | 3.99 x 7.58m   |
| Platform basket            | 2 x 0.8 x 1.1m |
| Minimum length             | 8.5m           |
| Minimum width              | 2.1m           |
| Minimum height             | 2.4m           |
| Gross weight               | 13,400kgs      |