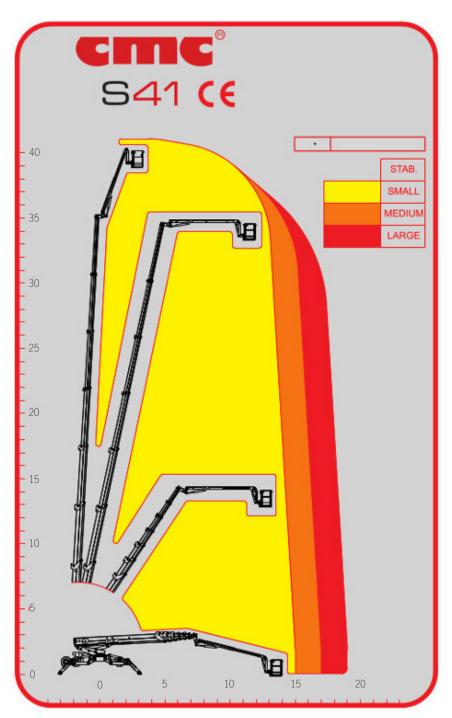

## **S**41

Hatz Silenced Engine

Remote Control Station

MEWP Performance Control / Info Display

"Dead Man" Safety Device in Basket

| SPECIFICATIONS             |                |
|----------------------------|----------------|
| SPECIFICATIONS             |                |
| Max working height         | 41.0m          |
| Max lifting height         | 39m            |
| Max work outreach          | 16.0m          |
| Platform capacity          | 200kgs         |
| Turret rotation            | Continuous     |
| Boom rotation              | 360°           |
| Basket rotation            | +/-90°         |
| Articulating jib           | 90°            |
| Stabiliser base area (min) | 3.99 x 7.58m   |
| Platform basket            | 2 x 0.8 x 1.1m |
| Minimum length             | 8.5m           |
| Minimum width              | 2.1m           |
| Minimum height             | 2.4m           |
| Gross weight               | 13,400kgs      |