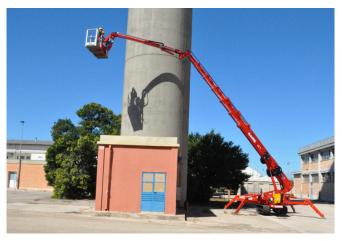

## The S41 is our largest and highest reach self propelled aerial work platform with 19m lateral outreach and 200kg basket capacity.

Minimum travel dimensions are  $240 \, \text{cm} \times 2.1 \, \text{m} \times 8.5 \, \text{m}$  (HxWxL). Three stabilisation area dimensions allow for stabilisation as compact as  $3.99 \, \text{m} \times 7.58 \, \text{m}$  min area dimensions. Smooth, easy to use control system with multiple toggles allows for a comfortable and safe operator ride.

Internet connectable control system means quick remote diagnostics and corrections, resulting in less expensive maintenance. The S41 work platform is built with 6 telescopic booms and articulating extendable telescopic jib, with 180° rotatable and removable basket.