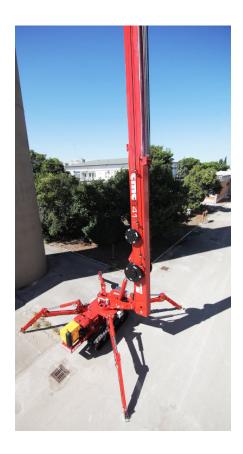

## The S41 is our largest and highest reach self propelled aerial work platform with 19m lateral outreach and 200kg basket capacity.

Minimum travel dimensions are  $240 \, \text{cm} \times 2.1 \, \text{m} \times 8.5 \, \text{m}$  (HxWxL). Three stabilisation area dimensions allow for stabilisation as compact as  $3.99 \, \text{m} \times 7.58 \, \text{m}$  min area dimensions. Smooth, easy to use control system with multiple toggles allows for a comfortable and safe operator ride.

Rotatable outriggers with special articulated "knees" allow for an extremely compact travel package. Hybrid power, quiet diesel engine and 380v three-phase electric hydraulic power pack for indoor use is standard.