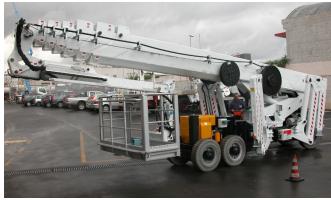

## The S41 is our largest and highest reach self propelled aerial work platform with 19m lateral outreach and 200kg basket capacity.

Minimum travel dimensions are  $240 \, \text{cm} \times 2.1 \, \text{m} \times 8.5 \, \text{m}$  (HxWxL). Three stabilisation area dimensions allow for stabilisation as compact as  $3.99 \, \text{m} \times 7.58 \, \text{m}$  min area dimensions. Smooth, easy to use control system with multiple toggles allows for a comfortable and safe operator ride.

Internet connectable control system means quick remote diagnostics and corrections, resulting in less expensive maintenance. The S41 work platform is built with 6 telescopic booms and articulating extendable telescopic jib, with 180° rotatable and removable basket.

Rotatable outriggers with special articulated "knees" allow for an extremely compact travel package. Hybrid power, quiet diesel engine and 380v three-phase electric hydraulic power pack for indoor use is standard.