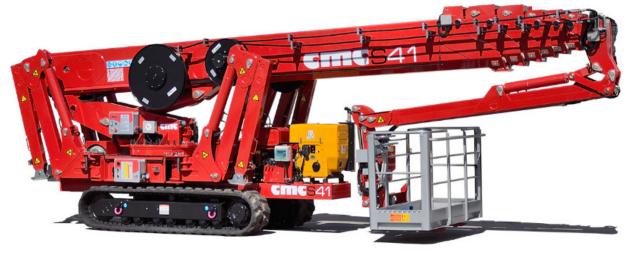

## The S41 is our largest and highest reach self propelled aerial work platform with 19m lateral outreach and 200kg basket capacity.

Minimum travel dimensions are  $240 \, \text{cm} \times 2.1 \, \text{m} \times 8.5 \, \text{m}$  (HxWxL). Three stabilisation area dimensions allow for stabilisation as compact as  $3.99 \, \text{m} \times 7.58 \, \text{m}$  min area dimensions. Smooth, easy to use control system with multiple toggles allows for a comfortable and safe operator ride.

Internet connectable control system means quick remote diagnostics and corrections, resulting in less expensive maintenance. The S41 work platform is built with 6 telescopic booms and articulating extendable telescopic jib, with 180° rotatable and removable basket.

Rotatable outriggers with special articulated "knees" allow for an extremely compact travel package. Hybrid power, quiet diesel engine and 380v three-phase electric hydraulic power pack for indoor use is standard.

## **S**41

Hatz Silenced Engine

Remote Control Station

MEWP Performance Control / Info Display

"Dead Man" Safety Device in Basket

| SPECIFICATIONS             |                |
|----------------------------|----------------|
| SPECIFICATIONS             |                |
| Max working height         | 41.0m          |
| Max lifting height         | 39m            |
| Max work outreach          | 16.0m          |
| Platform capacity          | 200kgs         |
| Turret rotation            | Continuous     |
| Boom rotation              | 360°           |
| Basket rotation            | +/-90°         |
| Articulating jib           | 90°            |
| Stabiliser base area (min) | 3.99 x 7.58m   |
| Platform basket            | 2 x 0.8 x 1.1m |
| Minimum length             | 8.5m           |
| Minimum width              | 2.1m           |
| Minimum height             | 2.4m           |
| Gross weight               | 13,400kgs      |