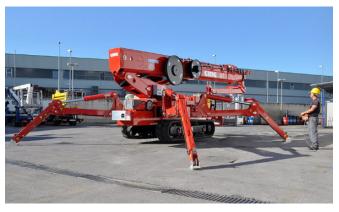

## The S41 is our largest and highest reach self propelled aerial work platform with 19m lateral outreach and 200kg basket capacity.

Minimum travel dimensions are  $240 \, \text{cm} \times 2.1 \, \text{m} \times 8.5 \, \text{m}$  (HxWxL). Three stabilisation area dimensions allow for stabilisation as compact as  $3.99 \, \text{m} \times 7.58 \, \text{m}$  min area dimensions. Smooth, easy to use control system with multiple toggles allows for a comfortable and safe operator ride.

Internet connectable control system means quick remote diagnostics and corrections, resulting in less expensive maintenance. The S41 work platform is built with 6 telescopic booms and articulating extendable telescopic jib, with 180° rotatable and removable basket.

Rotatable outriggers with special articulated "knees" allow for an extremely compact travel package. Hybrid power, quiet diesel engine and 380v three-phase electric hydraulic power pack for indoor use is standard.