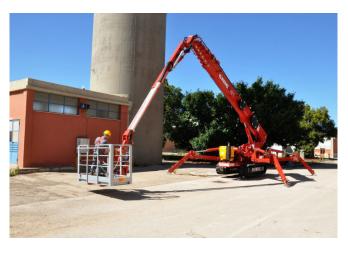

## The S41 is our largest and highest reach self propelled aerial work platform with 19m lateral outreach and 200kg basket capacity.

Minimum travel dimensions are  $240 \, \text{cm} \times 2.1 \, \text{m} \times 8.5 \, \text{m}$  (HxWxL). Three stabilisation area dimensions allow for stabilisation as compact as  $3.99 \, \text{m} \times 7.58 \, \text{m}$  min area dimensions. Smooth, easy to use control system with multiple toggles allows for a comfortable and safe operator ride.

Internet connectable control system means quick remote diagnostics and corrections, resulting in less expensive maintenance. The S41 work platform is built with 6 telescopic booms and articulating extendable telescopic jib, with 180° rotatable and removable basket.

Rotatable outriggers with special articulated "knees" allow for an extremely compact travel package. Hybrid power, quiet diesel engine and 380v three-phase electric hydraulic power pack for indoor use is standard.