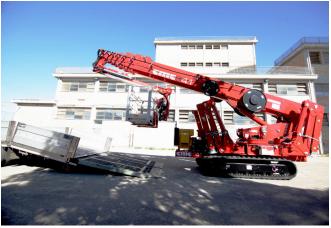

## The S41 is our largest and highest reach self propelled aerial work platform with 19m lateral outreach and 200kg basket capacity.

Minimum travel dimensions are  $240 \, \text{cm} \times 2.1 \, \text{m} \times 8.5 \, \text{m}$  (HxWxL). Three stabilisation area dimensions allow for stabilisation as compact as  $3.99 \, \text{m} \times 7.58 \, \text{m}$  min area dimensions. Smooth, easy to use control system with multiple toggles allows for a comfortable and safe operator ride.

Rotatable outriggers with special articulated "knees" allow for an extremely compact travel package. Hybrid power, quiet diesel engine and 380v three-phase electric hydraulic power pack for indoor use is standard.