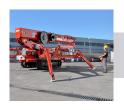

## The S41 is our largest and highest reach self propelled aerial work platform with 19m lateral outreach and 200kg basket capacity.

Minimum travel dimensions are  $240 \, \text{cm} \times 2.1 \, \text{m} \times 8.5 \, \text{m}$  (HxWxL). Three stabilisation area dimensions allow for stabilisation as compact as  $3.99 \, \text{m} \times 7.58 \, \text{m}$  min area dimensions. Smooth, easy to use control system with multiple toggles allows for a comfortable and safe operator ride.

Internet connectable control system means quick remote diagnostics and corrections, resulting in less expensive maintenance. The S41 work platform is built with 6 telescopic booms and articulating extendable telescopic jib, with 180° rotatable and removable basket.

Rotatable outriggers with special articulated "knees" allow for an extremely compact travel package. Hybrid power, quiet diesel engine and 380v three-phase electric hydraulic power pack for indoor use is standard.