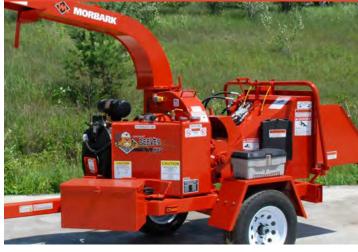

## K<sup>®</sup> BEEVER<sup>™</sup> M8D

- Perfect for rental companies, landscapers, golf courses and pruning crews, this high-capacity unit is easy to transport and operate.
- The only chipper in its class to combine both a wide infeed chute opening and 1 1/4" thick chipping disc, the M8D has a 251-pound disc and shaft weight provides more inertia to power through material and continuously feed material.
- With a single top feed wheel compression system and 32.3 ci hydraulic motor with spring-assisted down pressure, the M8D generates more than 2,300 lb/ft of material pulling force and 1,000 lb/ ft of combined down pressure to easily feed a variety of materials.
- Like all Morbark equipment, the M8D is a long-lasting, durable machine backed by a world-class parts and service support team.

#### General

Belt Drive

| Chipping capacity                           |
|---------------------------------------------|
| Height                                      |
| Width 160 cm                                |
| Length (transport) 365.8 cm                 |
| Length (operating) 421.6 cm                 |
| Weight (approximate) 1,134 kgs              |
| Suspension 1,134 kgs Torflex                |
| Infeed opening                              |
| Throat opening 12" wide x 8" high           |
| Feed wheel 11 1/2" wide x 9" diametre       |
| Disc dimensions 1 1/4" thick x 28" diametre |
| Engine Kubota Diesel                        |
| Horsepower 44 HP                            |
| Fuel capacity 37.9 litres                   |
| Hydraulic capacity 37.9 litres              |
| Frame 2" x 4" Tubular                       |
| Tyres (2) 185/75R14 – 8-ply                 |
| Hitch 2" Ball                               |