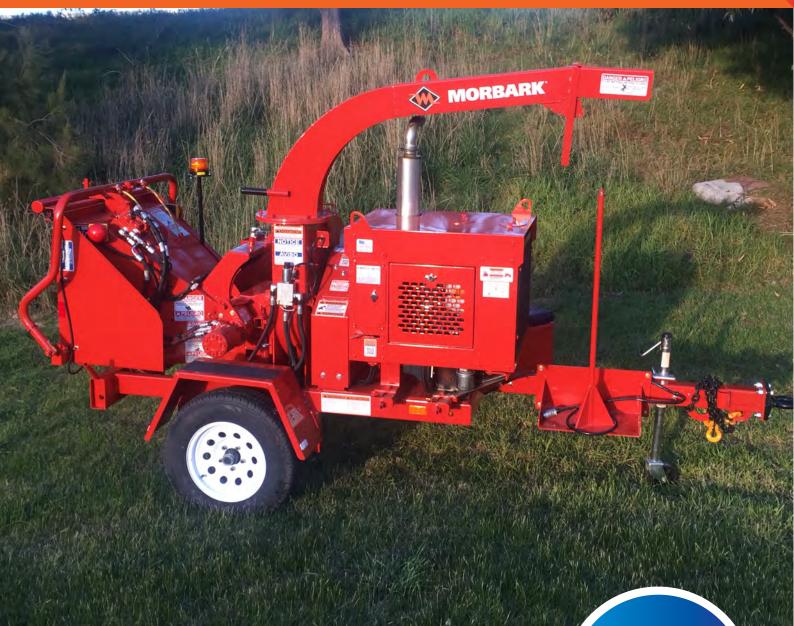

## K<sup>®</sup> BEEVER<sup>™</sup> M8D

- Perfect for rental companies, landscapers, golf courses and pruning crews, this high-capacity unit is easy to transport and operate.
- The only chipper in its class to combine both a wide infeed chute opening and 1 1/4" thick chipping disc, the M8D has a 251-pound disc and shaft weight provides more inertia to power through material and continuously feed material.
- With a single top feed wheel compression system and 32.3 ci hydraulic motor with spring-assisted down pressure, the M8D generates more than 2,300 lb/ft of material pulling force and 1,000 lb/ ft of combined down pressure to easily feed a variety of materials.
- Like all Morbark equipment, the M8D is a long-lasting, durable machine backed by a world-class parts and service support team.

360° Hydraulic Chute Full 360° hydraulic chute with swivel discharge and adjustable height puts chips right where they're needed without removing the Beever from the tow vehicle.

#### Feed System

A top feed wheel compression system with spring-assisted down pressure easily breaks down a variety of materials.

#### General

Belt Drive

| Chipping capacity                           |
|---------------------------------------------|
| Height                                      |
| Width 160 cm                                |
| Length (transport) 365.8 cm                 |
| Length (operating) 421.6 cm                 |
| Weight (approximate) 1,134 kgs              |
| Suspension 1,134 kgs Torflex                |
| Infeed opening                              |
| Throat opening 12" wide x 8" high           |
| Feed wheel 11 1/2" wide x 9" diametre       |
| Disc dimensions 1 1/4" thick x 28" diametre |
| Engine Kubota Diesel                        |
| Horsepower 44 HP                            |
| Fuel capacity 37.9 litres                   |
| Hydraulic capacity 37.9 litres              |
| Frame 2" x 4" Tubular                       |
| Tyres (2) 185/75R14 – 8-ply                 |
| Hitch 2" Ball                               |