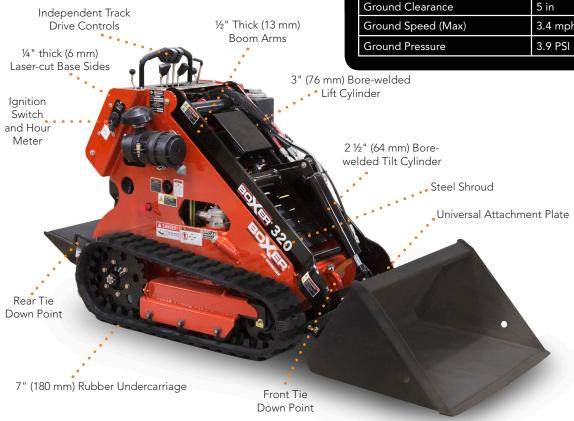

| Units                                   | US       | Metric   |
|-----------------------------------------|----------|----------|
| Track Gauge                             | 27.5 in  | 699 mm   |
| Track Width                             | 7 in     | 180 mm   |
| Weight (No Attachment)                  | 1740 lbs | 789 kg   |
| Length (No Attachment)                  | 68 in    | 1727 mm  |
| Length (w/Bucket)                       | 93 in    | 2362 mm  |
| Width (Overall)                         | 34.5 in  | 876 mm   |
| Height (Boom Lowered)                   | 49 in    | 1245 mm  |
| Height (Boom Raised)                    | 92 in    | 2337 mm  |
| Hinge Pin Height (Fully Raised)         | 70 in    | 1778 mm  |
| Dump Height                             | 54 in    | 1372 mm  |
| Dump Angle                              | 34 °     |          |
| Reach                                   | 28 in    | 711 mm   |
| Tip Capacity                            | 1250 lbs | 567 kg   |
| Operating Capacity,<br>35% of tip load. | 438 lbs  | 199 kg   |
| Ground Clearance                        | 5 in     | 127 mm   |
| Ground Speed (Max)                      | 3.4 mph  | 5.5 km/h |
| Ground Pressure                         | 3.9 PSI  | 26.9 kPa |

#### **Model Features**

2-Button Pressure Relief Block