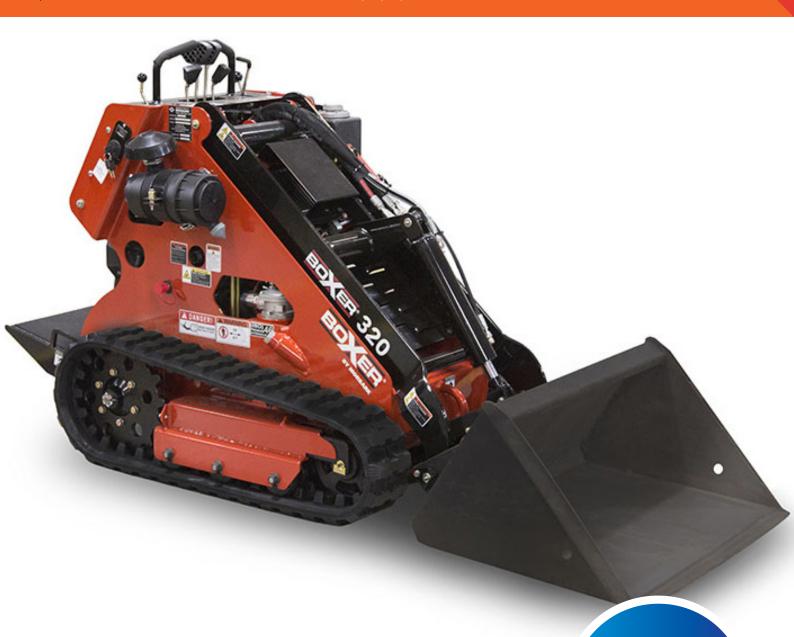

# **▶ 320 PETROL ★**



HEAVY-DUTY SKID STEER LOADERS FROM THE INDUSTRY LEADER

1300 072 926 | globalmachinerysales.com.au

VIC 24-28 Williams Road Dandenong Sth. 3175 E sales@globalmachinerysales.com.au

**F** (03) 9791 7676

NSW Unit 1/21 Penny Place Arndell Park 2148 E sales@globalmachinerysales.com.au F (02) 8678 2478

**MACHINERY SALES** 

## **BOXER 320 PETROL**

#### BY MORBARK®

### **Model Specifications**

| Engine System             | US          | Metric      |
|---------------------------|-------------|-------------|
| Engine                    | Kohler      |             |
| Cooling System            | Air-Cooled  |             |
| Horsepower                | 20.5 HP     | 15.3 kW     |
| Fuel Type                 | Gasoline    | Petrol      |
| Fuel Capacity             | 4.5 Gallons | 17 Litres