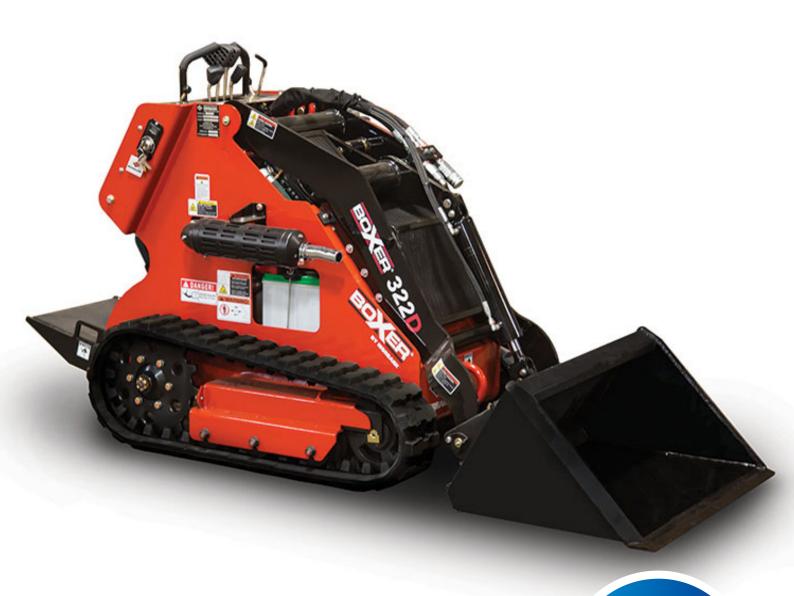

# **→ 322D DIESEL (((**



HEAVY-DUTY SKID STEER LOADERS FROM THE INDUSTRY LEADER

1300 072 926 | globalmachinerysales.com.au

VIC 24-28 Williams Road Dandenong Sth. 3175 E sales@globalmachinerysales.com.au

**F** (03) 9791 7676

NSW Unit 1/21 Penny Place Arndell Park 2148 E sales@globalmachinerysales.com.au F (02) 8678 2478

**MACHINERY SALES** 

## **BOXER 322 DIESEL**

#### **BY MORBARK®**

### **Model Specifications**

| Engine System             | US          | Metric      |
|---------------------------|-------------|-------------|
| Engine                    | Kubota      |             |
| Cooling System            | Liquid      |             |
| Horsepower                | 22.0 HP     | 16.4 kW     |
| Fuel Type                 | Diesel      |             |
| Fuel Capacity             | 4.5 Gallons | 17 Lit