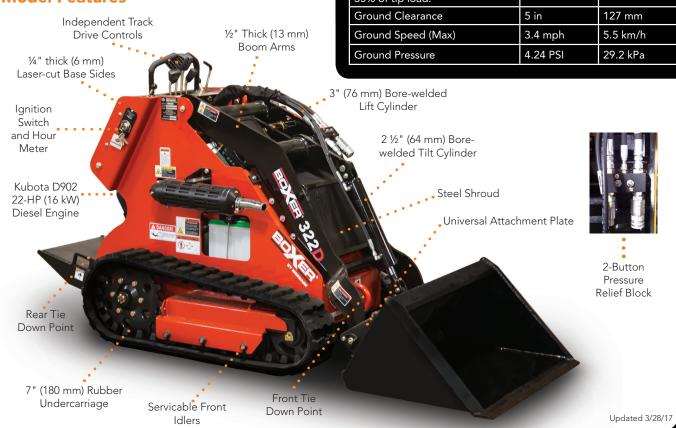

| 34.5 in  | 876 mm   |
| Height (Boom Lowered)                   | 49 in    | 1245 mm  |
| Height (Boom Raised)                    | 92 in    | 2337 mm  |
| Hinge Pin Height (Fully Raised)         | 70 in    | 1778 mm  |
| Dump Height                             | 54 in    | 1372 mm  |
| Dump Angle                              | 34 °     |          |
| Reach                                   | 28 in    | 711 mm   |
| Tip Capacity                            | 1325 lbs | 601 kg   |
| Operating Capacity,<br>35% of tip load. | 464 lbs  | 210 kg   |
| Ground Clearance                        | 5 in     | 127 mm   |
| Ground Speed (Max)                      | 3.4 mph  | 5.5 km/h |
| Ground Pressure                         | 4.24 PSI | 29.2 kPa |

#### **Model Features**







1300 072 926 | globalmachinerysales.com.au