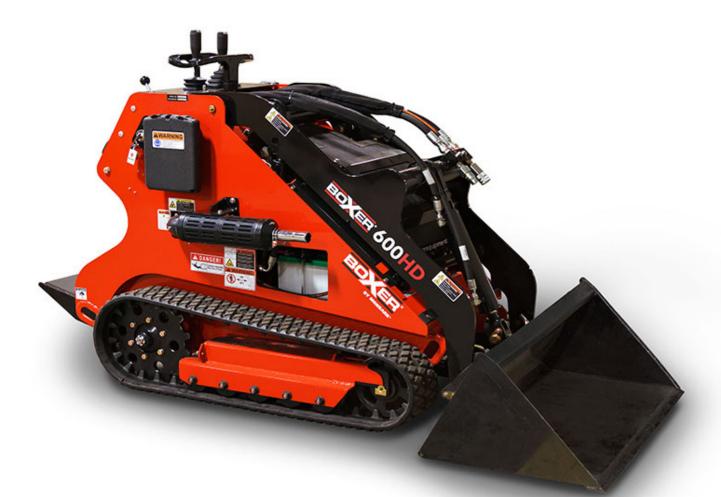

# **600HD DIESEL**



HEAVY-DUTY SKID STEER LOADERS FROM THE INDUSTRY LEADER

### 1300 072 926 | globalmachinerysales.com.au

VIC 24-28 Williams Road Dandenong Sth. 3175 E sales@globalmachinerysales.com.au F (03) 9791 7676 NSW Unit 1/21 Penny Place Arndell Park 2148 E sales@globalmachinerysales.com.au F (02) 8678 2478



## **BOXER 600HD DIESEL**

#### **BY MORBARK**<sup>®</sup>

### **Model Specifications**

**Model Features** 

| Engine System           | US                   | Metric      |
|-------------------------|----------------------|-------------|
| Туре                    | Kubota               |             |
| Cooling System          | Liquid               |             |
| HP/kW                   | 24.8 HP              | 18.5 kW     |
| Fuel Type               | Diesel               |