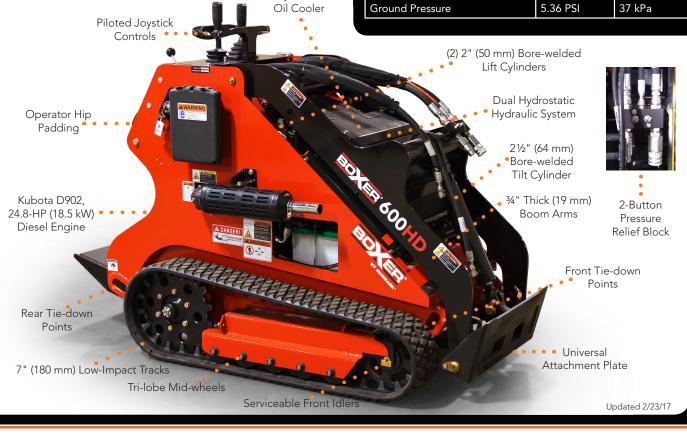

### **Model Specifications**

**Model Features** 

| Engine System           | US                   | Metric      |
|-------------------------|----------------------|-------------|
| Туре                    | Kubota               |             |
| Cooling System          | Liquid               |             |
| HP/kW                   | 24.8 HP              | 18.5 kW     |
| Fuel Type               | Diesel               |             |
| Fuel Capacity           | 4.5 Gallons          | 17.1 Litres |
| Hydraulic Capacity      | 16 Gallons           | 60.6 Litres |
| System Flow (Total)     | 22 GPM               | 83 L/min    |
| Hydraulic Flow Aux (Hi) | 11.3 GPM             | 43 L/min    |
| Hydraulic Flow (Drive)  | 10.7 GPM             | 41 L/min    |
| System Pressure         | 3000 PSI             | 20684 kPa   |
| Engine Warranty         | 2 years, 2,000 Hours |             |
| Product Warranty        | 1 year, 1,000 Hours  |             |

| Units                           | US          | Metric       |
|---------------------------------|-------------|--------------|
| Track Gauge                     | 27 in       | 686 mm       |
| Track Width                     | 7 in        | 180 mm       |
| Weight (no attachment)          | 2380 lbs    | 1078 kg      |
| Length (w/out Bucket)           | 73.375 in   | 1864 mm      |
| Length (w/Bucket)               | 96 in       | 2438 mm      |
| Width (Overall)                 | 34.675 in   | 881 mm       |
| Height (Overall)                | 52.675 in   | 1338 mm      |
| Height (Fully Raised)           | 98 in       | 2489 mm      |
| Operating Capacity (35%)        | 617 lbs     | 280 kg       |
| Tip Capacity                    | 1763 lbs    | 799 kg       |
| Hinge Pin Height (Fully Raised) | 74 in       | 1880 mm      |
| Dump Height                     | 56 in       | 1422 mm      |
| Dump Angle                      | 37 Degrees  |              |
| Ground Clearance                | 5 inches    | 127 mm       |
| Ground Speed (Fwd/Rev)          | 4.3/3.1 MPH | 7.0/5.0 km/h |
| Ground Pressure                 | 5.36 PSI    | 37 kPa       |