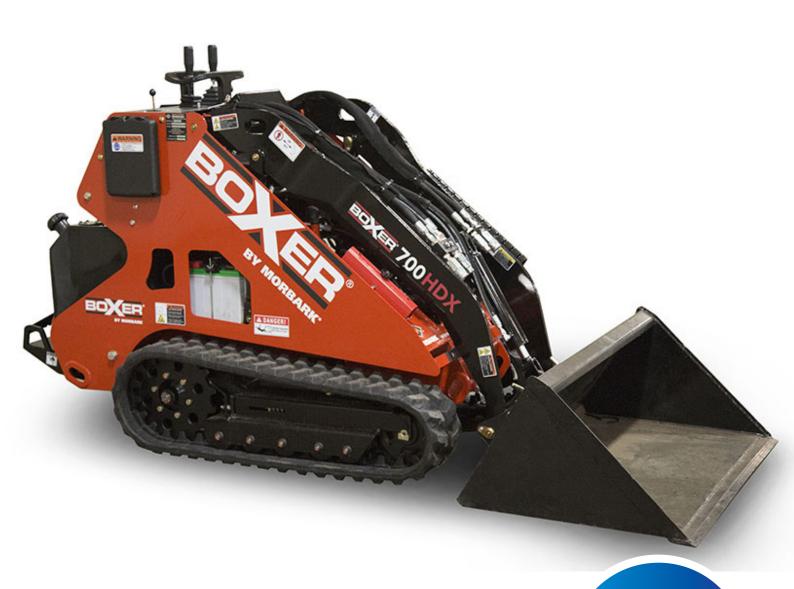

# > 700HDX DIESEL (()



HEAVY-DUTY SKID STEER LOADERS FROM THE INDUSTRY LEADER

1300 072 926 | globalmachinerysales.com.au

VIC 24-28 Williams Road Dandenong Sth. 3175 E sales@globalmachinerysales.com.au

**F** (03) 9791 7676

NSW Unit 1/21 Penny Place Arndell Park 2148 E sales@globalmachinerysales.com.au F (02) 8678 2478

**MACHINERY SALES** 

## **BOXER 700HDX DIESEL**

### **BY MORBARK®**

#### **Model Specifications**

| Engine System              | US           | Metric      |
|----------------------------|--------------|-------------|
| Туре                       | Kubota       |             |
| Cooling System             | Liquid       |             |
| HP/kW                      | 24.8 HP      | 18.5 kW     |
| Fuel Type                  | Diesel       |             |
| Fuel Capacity              | 9 Ga