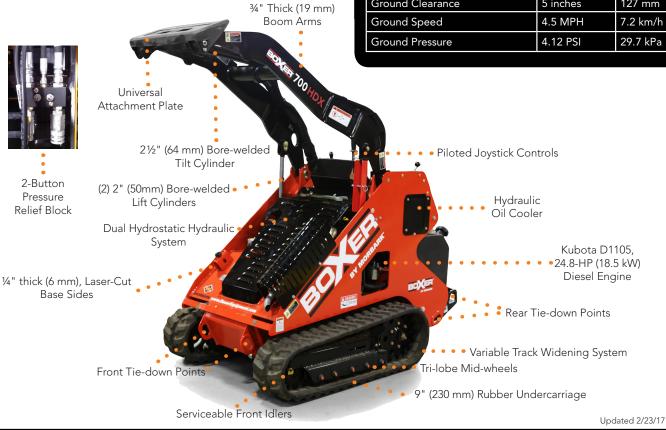

#### **Model Specifications**

| Engine System              | US           | Metric      |
|----------------------------|--------------|-------------|
| Туре                       | Kubota       |             |
| Cooling System             | Liquid       |             |
| HP/kW                      | 24.8 HP      | 18.5 kW     |
| Fuel Type                  | Diesel       |             |
| Fuel Capacity              | 9 Gallons    | 34 Litres   |
| Hydraulic Capacity         | 24 Gallons   | 91 Litres   |
| System Flow (Total)        | 27.1 GPM     | 103 L/min   |
| Hydraulic Flow Aux (Hi/Lo) | 11.3/8.7 GPM | 43/33 L/min |
| Hydraulic Flow (Drive)     | 7.1 GPM      | 27 L/min    |
| System Pressure            | 3000 PSI     | 20684 kPa   |
| Engine Warranty            | 2 years      |             |
| Product Warranty           | 1 year       |             |

| Units                           | US         | Metric   |
|---------------------------------|------------|----------|
| Track Gauge                     | 33.75 in   | 857 mm   |
| Track Width                     | 9 in       | 230 mm   |
| Weight (no attachment)          | 2670 lbs   | 1211 kg  |
| Length (w/out Bucket)           | 77 in      | 1956 mm  |
| Length (w/Bucket)               | 96 in      | 2438 mm  |
| Width (Fully Retracted)         | 34.5 in    | 876 mm   |
| Width (Fully Extended)          | 43.5 in    | 1105 mm  |
| Height (Overall)                | 54 in      | 1372 mm  |
| Height (Fully Raised)           | 98 in      | 2489 mm  |
| Operating Capacity (35%)        | 693 lbs    | 314 kg   |
| Tip Capacity                    | 1980 lbs   | 897 kg   |
| Hinge Pin Height (Fully Raised) | 77 in      | 1956 mm  |
| Dump Height                     | 60 in      | 1524 mm  |
| Dump Angle                      | 37 Degrees |          |
| Ground Clearance                | 5 inches   | 127 mm   |
| Ground Speed                    | 4.5 MPH    | 7.2 km/h |
| Ground Pressure                 | 4.12 PSI   | 29.7 kPa |

#### **Model Features**