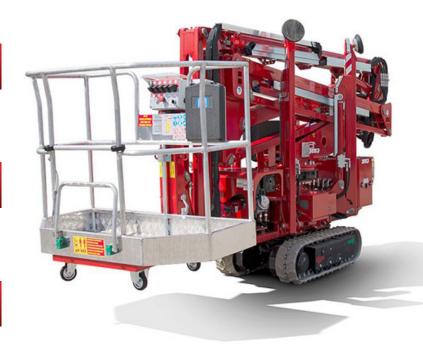

Built with a double pantograph lower boom, articulated upper boom with one telescopic boom extension, plus an articulating jib. Proportional electro hydraulic controls in the basket allow for a smooth, comfortable and safe ride for the operator. For ground travel, proportional controls on a cabled remote control allow for easy travel and safer loading and unloading operation.

Equipped standard with a quick connect, triple safety basket lock, the uniquely shaped "corner less" basket means better work versatility in difficult work locations. Quiet Honda engine/240v electric hydraulic power pack is standard. Also available with hybrid power source.

#### **DIMENSIONS**

| (A) Basket height                      | 1.10m        |
|----------------------------------------|--------------|
| (B) Basket width                       | 0.70m        |
| (C) Basket length                      | 1.20m        |
| (D) Total length                       | 4.12m        |
| (E) Total length without basket        | 3.50m        |
| (F) Height in driving position         | 1.97m        |
| (G) Total width (without basket)       | 0.78m        |
| (H) Free height from the ground        | 0.34m        |
| Tracks (LxW)                           | 1.21 x 0.18m |
| (J) Maximum longitudinal stabilisation | 2.7m         |
| (K) Maximum cross stabilisation        | 2.7m         |
| Stabilisers plate                      | 0.18m        |