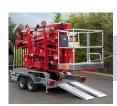

### **S**15

With compact dimensions of 78cm width, 1.97m height, 3.5m length and 1,960kgs weight, the S15 is the most compact and lightest tracked aerial platform in this size.

While extremely small, compact and ultra light, the S15 lift is a mini giant when it comes to load, reach and stability, outperforming competitive lifts with an impressive 14.9 metre working height and 6.9 metre outreach, in a very compact stabilisation area of only 2.7m x 2.7m.

Built with a double pantograph lower boom, articulated upper boom with one telescopic boom extension, plus an articulating jib. Proportional electro hydraulic controls in the basket allow for a smooth, comfortable and safe ride for the operator. For ground travel, proportional controls on a cabled remote control allow for easy travel and safer loading and unloading operation.