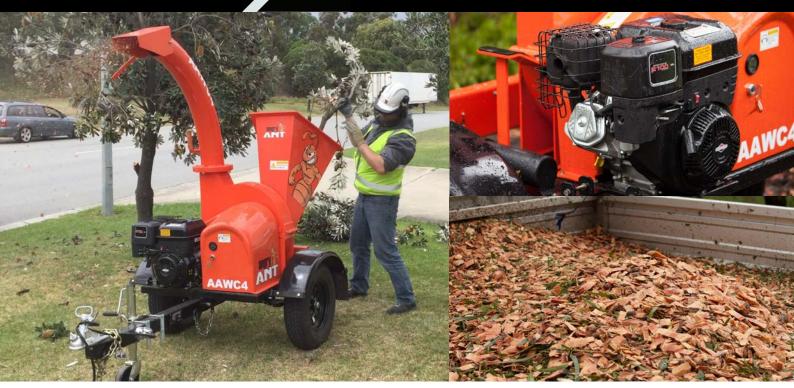

# OUTSTANDING VALUE AT \$5,900 + GST.

The Angry Ant 4" wood chipper is a reliable, compact unit perfect for rental companies, landscape contractors, farms, wineries, and small tree crews. Powered by a 13hp Briggs & Stratton engine, the Angry Ant chipper will easily handle brushy material, wood off-cuts and other vegetation material up to 100mm (4 inches).

#### Power

Powered by a 13hp Briggs & Stratton engine, the Angry Ant chipper will easily handle brushy material, wood off-cuts and other vegetation material up to 100mm (4 inches).

#### **Operation**

The Angry Ant 4" is a disc-type chipper that gets the job done. The self-feeding cutting action makes works a breeze while the belt-drive operation provides smooth running throughout.