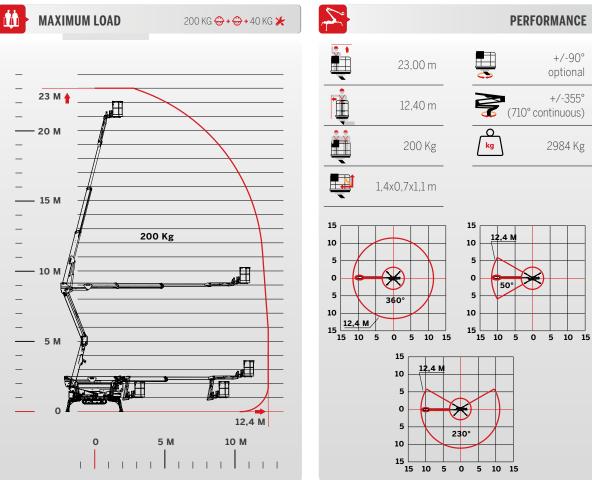

utriggers cover, display for error code detection, proportional electrohydraulic controls, S.C.S. by CMC (self stabilizing, automatic speed controls, "home function"), radio control, different stabilization: small, medium (right or left) large, parkingmode function (jib-lifting), 12 months warranty, standard painting (RAL 3000).

## Available accessories:

- +/-90° basket rotation
- Kubota Z602 diesel engine
- Variable undercarriage with adjustable tracks width
- Lithium battery (160 A)
- 230 V or 110 V electric motor
- · Grey no-marking rubber tracks
- 1 or 2-men fiberglass basket
- · Remote connection kit
- Fixed control station in the basket with display
- Customized colors

The specifications and characteristics indicated are subject to change and are not binding.



TECHNICAL DATA











## A concentrate of technology. Strong, lightweight and easy to use: unstoppable.

A geometric platform of the latest design, extremely light thanks to the use of high quality steels, a noteworthy feature that allows the S23 to be transported with a trailer, thus improving its possibilities of use. The simplicity of use combined with limited weight, transportability, plug & play technology and easy and intuitive use, make the S23 a platform that can not be missing in any fleet.