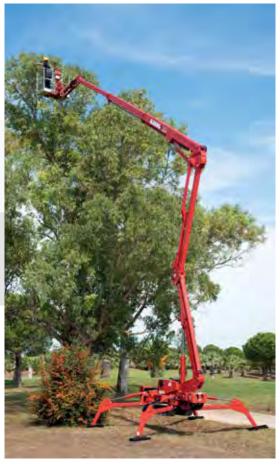

TRANSPORTABLE
WITH TRAILER
EU DRIVING LICENCE B/E

THREE STABILIZATION AREAS

S.C.S. (SELF CONTROL SYSTEM)

**RADIO CONTROL** 

FAULT DETECTOR
DISPLAY

AUTOMATIC STABILIZATION

A geometric platform, articulated with double pantograph, telescopic boom and Jib. The S23 contains the experience of the twenty-year success of the CMC. With its extremely compact dimensions (it can pass through a standard door) it is the ideal model for both interior and exterior work and, with its unparalleled strength, and its various stabilization possibilities, it is the ideal machine for every type of application.

## A concentrate of technology. Strong, lightweight and easy to use: unstoppable.

A geometric platform of the latest design, extremely light thanks to the use of high quality steels, a noteworthy feature that allows the S23 to be transported with a trailer, thus improving its possibilities of use. The simplicity of use combined with limited weight, transportability, plug & play technology and easy and intuitive use, make the S23 a platform that can not be missing in any fleet.