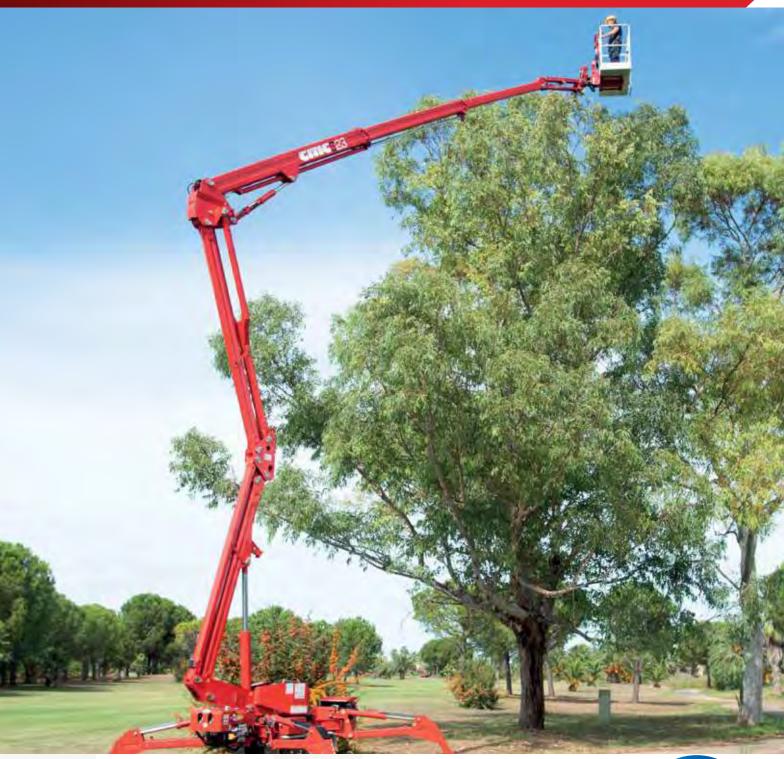

TRANSPORTABLE
WITH TRAILER
EU DRIVING LICENCE B/E

THREE STABILIZATION AREAS

S.C.S. (SELF CONTROL SYSTEM)

**RADIO CONTROL** 

FAULT DETECTOR
DISPLAY

AUTOMATIC STABILIZATION

A geometric platform, articulated with double pantograph, telescopic boom and Jib. The S23 contains the experience of the twenty-year success of the CMC. With its extremely compact dimensions (it can pass through a standard door) it is the ideal model for both interior and exterior work and, with its unparalleled strength, and its various stabilization possibilities, it is the ideal machine for every type of application.

## A concentrate of technology. Strong, lightweight and easy to use: unstoppable.

A geometric platform of the latest design, extremely light thanks to the use of high quality steels, a noteworthy feature that allows the S23 to be transported with a trailer, thus improving its possibilities of use. The simplicity of use combined with limited weight, transportability, plug & play technology and easy and intuitive use, make the S23 a platform that can not be missing in any fleet.