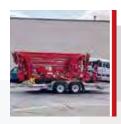

TRANSPORTABLE
WITH TRAILER
EU DRIVING LICENCE B/E

THREE STABILIZATION AREAS

S.C.S. (SELF CONTROL SYSTEM)

**RADIO CONTROL** 

FAULT DETECTOR
DISPLAY

AUTOMATIC STABILIZATION

A geometric platform, articulated with double pantograph, telescopic boom and Jib. The S23 contains the experience of the twenty-year success of the CMC. With its extremely compact dimensions (it can pass through a standard door) it is the ideal model for both interior and exterior work and, with its unparalleled strength, and its various stabilization possibilities, it is the ideal machine for every type of application.

## A concentrate of technology. Strong, lightweight and easy to use: unstoppable.

A geometric platform of the latest design, extremely light thanks to the use of high quality steels, a noteworthy feature that allows the S23 to be transported with a trailer, thus improving its possibilities of use. The simplicity of use combined with limited weight, transportability, plug & play technology and easy and intuitive use, make the S23 a platform that can not be missing in any fleet.