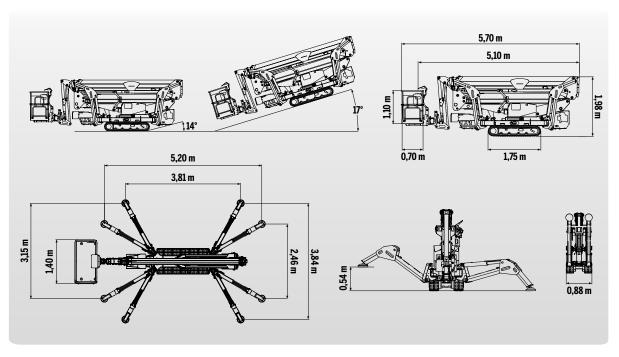

-outriggers cover, display for error code detection, proportional electrohydraulic controls, S.C.S. by CMC (self stabilizing, automatic speed controls, "home function"), radio control, different stabilization: small, medium (right or left) large, parkingmode function (jib-lifting), 12 months warranty, standard painting (RAL 3000).

## Available accessories:

- +/-90° basket rotation
- Kubota Z602 diesel engine
- Variable undercarriage with adjustable tracks width
- Lithium battery (160 A)
- 230 V or 110 V electric motor
- · Grey no-marking rubber tracks
- 1 or 2-men fiberglass basket
- · Remote connection kit
- Fixed control station in the basket with display
- Customized colors

The specifications and characteristics indicated are subject to change and are not binding.



TECHNICAL DATA











## A concentrate of technology. Strong, lightweight and easy to use: unstoppable.

A geometric platform of the latest design, extremely light thanks to the use of high quality steels, a noteworthy feature that allows the S23 to be transported with a trailer, thus improving its possibilities of use. The simplicity of use combined with limited weight, transportability, plug & play technology and easy and intuitive use, make the S23 a platform that can not be missing in any fleet.