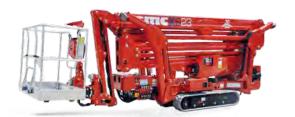

TRANSPORTABLE
WITH TRAILER
EU DRIVING LICENCE B/E

THREE STABILIZATION AREAS

S.C.S. (SELF CONTROL SYSTEM)

**RADIO CONTROL** 

FAULT DETECTOR
DISPLAY

AUTOMATIC STABILIZATION

A geometric platform, articulated with double pantograph, telescopic boom and Jib. The S23 contains the experience of the twenty-year success of the CMC. With its extremely compact dimensions (it can pass through a standard door) it is the ideal model for both interior and exterior work and, with its unparalleled strength, and its various stabilization possibilities, it is the ideal machine for every type of application.

## A concentrate of technology. Strong, lightweight and easy to use: unstoppable.

A geometric platform of the latest design, extremely light thanks to the use of high quality steels, a noteworthy feature that allows the S23 to be transported with a trailer, thus improving its possibilities of use. The simplicity of use combined with limited weight, transportability, plug & play technology and easy and intuitive use, make the S23 a platform that can not be missing in any fleet.