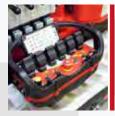

TRANSPORTABLE
WITH TRAILER
EU DRIVING LICENCE B/E

THREE STABILIZATION AREAS

S.C.S. (SELF CONTROL SYSTEM)

**RADIO CONTROL** 

FAULT DETECTOR
DISPLAY

AUTOMATIC STABILIZATION

A geometric platform, articulated with double pantograph, telescopic boom and Jib. The S23 contains the experience of the twenty-year success of the CMC. With its extremely compact dimensions (it can pass through a standard door) it is the ideal model for both interior and exterior work and, with its unparalleled strength, and its various stabilization possibilities, it is the ideal machine for every type of application.

## Standard equipment

The S23 is supplied with Honda Motor GX390 petrol engine, fixed undercarriage with black rubber tracks, fixed twomen basket 140x70x110 cm with quickrelease system and wheels, 200 bar air/water hose in basket, 230 V/110 V and 12 V electrical socket in basket, cylinder-outriggers cover, display for error code detection, proportional electrohydraulic controls, S.C.S. by CMC (self stabilizing, automatic speed controls, "home function"), radio control, different stabilization: small, medium (right or left) large, parkingmode function (jib-lifting), 12 months warranty, standard painting (RAL 3000).