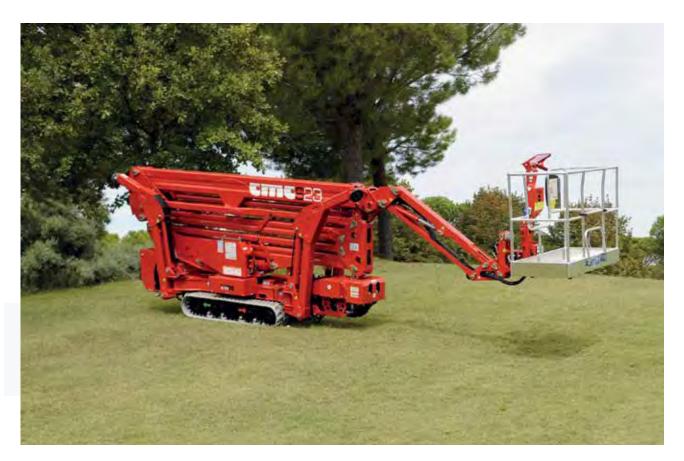

TRANSPORTABLE
WITH TRAILER
EU DRIVING LICENCE B/E

THREE STABILIZATION AREAS

S.C.S. (SELF CONTROL SYSTEM)

**RADIO CONTROL** 

FAULT DETECTOR
DISPLAY

AUTOMATIC STABILIZATION

A geometric platform, articulated with double pantograph, telescopic boom and Jib. The S23 contains the experience of the twenty-year success of the CMC. With its extremely compact dimensions (it can pass through a standard door) it is the ideal model for both interior and exterior work and, with its unparalleled strength, and its various stabilization possibilities, it is the ideal machine for every type of application.

## Standard equipment

The S23 is supplied with Honda Motor GX390 petrol engine, fixed undercarriage with black rubber tracks, fixed twomen basket 140x70x110 cm with quickrelease system and wheels, 200 bar air/water hose in basket, 230 V/110 V and 12 V electrical socket in basket, cylinder-outriggers cover, display for error code detection, proportional electrohydraulic controls, S.C.S. by CMC (self stabilizing, automatic speed controls, "home function"), radio control, different stabilization: small, medium (right or left) large, parkingmode function (jib-lifting), 12 months warranty, standard painting (RAL 3000).