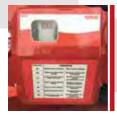

## Standard equipment

The S23 is supplied with Honda Motor GX390 petrol engine, fixed undercarriage with black rubber tracks, fixed twomen basket 140x70x110 cm with quickrelease system and wheels, 200 bar air/water hose in basket, 230 V/110 V and 12 V electrical socket in basket, cylinder-outriggers cover, display for error code detection, proportional electrohydraulic controls, S.C.S. by CMC (self stabilizing, automatic speed controls, "home function"), radio control, different stabilization: small, medium (right or left) large, parkingmode function (jib-lifting), 12 months warranty, standard painting (RAL 3000).