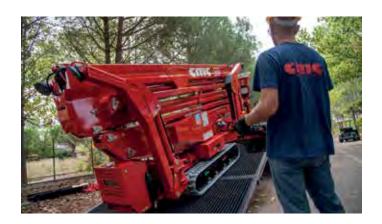

TRANSPORTABLE
WITH TRAILER
EU DRIVING LICENCE B/E

THREE STABILIZATION AREAS

S.C.S. (SELF CONTROL SYSTEM)

**RADIO CONTROL** 

FAULT DETECTOR
DISPLAY

AUTOMATIC STABILIZATION

A geometric platform, articulated with double pantograph, telescopic boom and Jib. The S23 contains the experience of the twenty-year success of the CMC. With its extremely compact dimensions (it can pass through a standard door) it is the ideal model for both interior and exterior work and, with its unparalleled strength, and its various stabilization possibilities, it is the ideal machine for every type of application.

## A concentrate of technology. Strong, lightweight and easy to use: unstoppable.

A geometric platform of the latest design, extremely light thanks to the use of high quality steels, a noteworthy feature that allows the S23 to be transported with a trailer, thus improving its possibilities of use. The simplicity of use combined with limited weight, transportability, plug & play technology and easy and intuitive use, make the S23 a platform that can not be missing in any fleet.