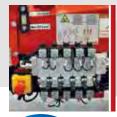

TRANSPORTABLE
WITH TRAILER
EU DRIVING LICENCE B/E

THREE STABILIZATION AREAS

S.C.S. (SELF CONTROL SYSTEM)

**RADIO CONTROL** 

FAULT DETECTOR
DISPLAY

AUTOMATIC STABILIZATION

A geometric platform, articulated with double pantograph, telescopic boom and Jib. The S23 contains the experience of the twenty-year success of the CMC. With its extremely compact dimensions (it can pass through a standard door) it is the ideal model for both interior and exterior work and, with its unparalleled strength, and its various stabilization possibilities, it is the ideal machine for every type of application.

## Standard equipment

The S23 is supplied with Honda Motor GX390 petrol engine, fixed undercarriage with black rubber tracks, fixed twomen basket 140x70x110 cm with quickrelease system and wheels, 200 bar air/water hose in basket, 230 V/110 V and 12 V electrical socket in basket, cylinder-outriggers cover, display for error code detection, proportional electrohydraulic controls, S.C.S. by CMC (self stabilizing, automatic speed controls, "home function"), radio control, different stabilization: small, medium (right or left) large, parkingmode function (jib-lifting), 12 months warranty, standard painting (RAL 3000).