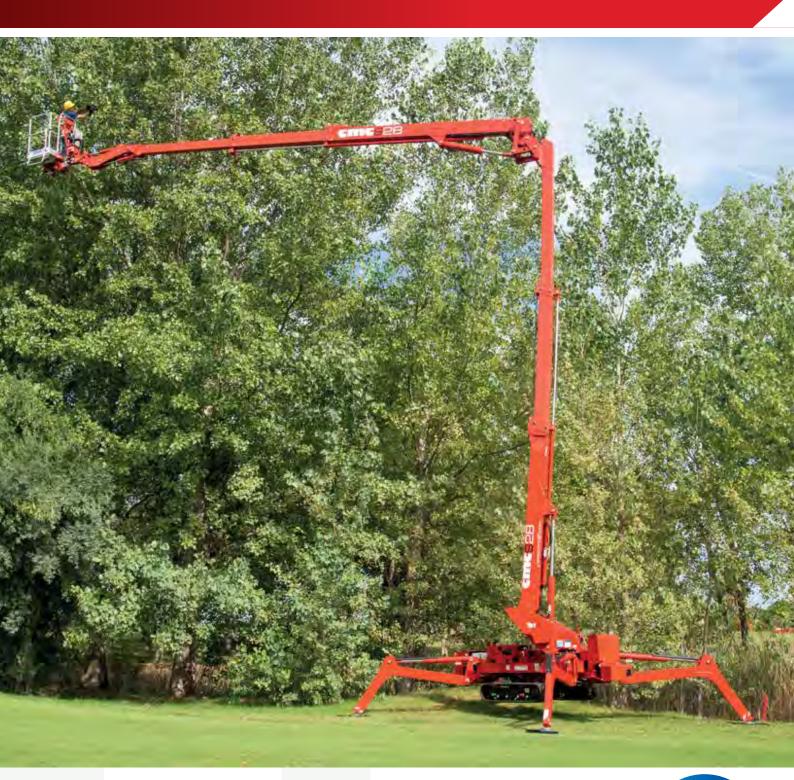

Platform with two articulated telescopic booms plus jib. A concentrate of power and technology ready to amaze. With four stabilization areas, two work areas and stabilizers to "overpass", it is able to work on any terrain and reach even the most inaccessible places. Twenty-eight meters maximum working height, 14 m outreach and 6.7 m under floor level make it an unparalleled platform.

## When the going gets tough, the tough get going.

Is an unstoppable platform with unparalleled performance. CMC S28 is unrivaled and unparalleled. Thanks to the most advanced technology and the choice of high-performance materials, it is able to work almost anywhere. The intuitive operating system and the unparalleled maneuverability make it an extremely versatile platform capable of overcoming any obstacle. The indication of the error code and a quick and easy operation make S28 a must-have in every fleet. Thanks to the performance of the stabilizers, S28 is self-loading on a truck.