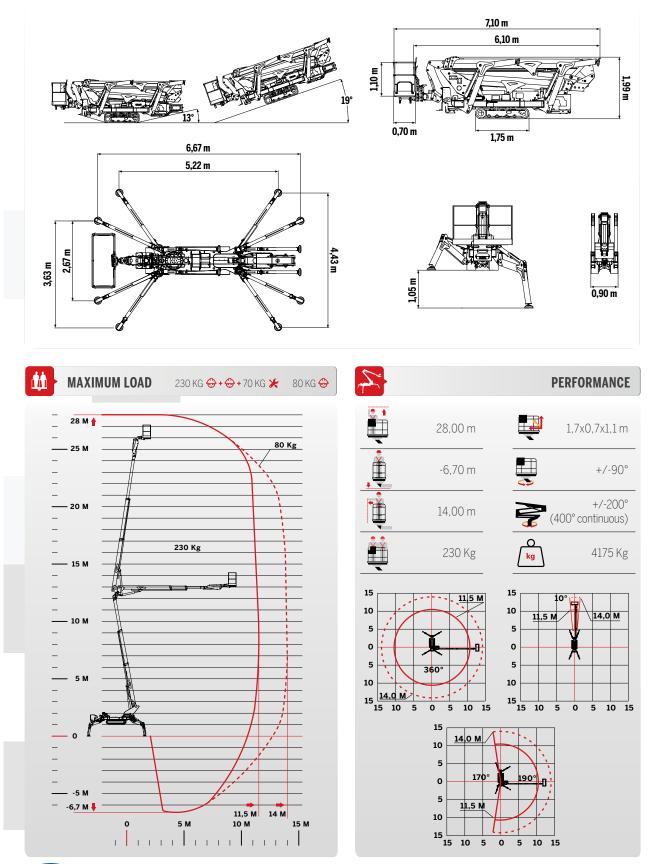

Platform with two articulated telescopic booms plus jib. A concentrate of power and technology ready to amaze. With four stabilization areas, two work areas and stabilizers to "overpass", it is able to work on any terrain and reach even the most inaccessible places. Twenty-eight meters maximum working height, 14 m outreach and 6.7 m under floor level make it an unparalleled platform.

## **Standard equipment**

S28 is supplied with a Kubota D902 Diesel engine, hydraulically adjustable undercarriage in height and width with black rubber tracks, two-men basket 170x70x110 cm with quick-release system and wheels, basket rotation +/- 90° (180°) by hydraulic motor, 200 bar air/water hose in basket, 230 V/110 V and 24 V electrical socket in basket, cylinder-outriggers cover, display for error code detection, proportional electrohydraulic controls, undercarriage triple speed, S.C.S. by CMC (self stabilizing, automatic speed control, "home function"), radio control with color display, different stabilization: small, medium (right or left) large, parking-mode function (jib-lifting), automatic boom lifting, 12 months warranty, standard painting (RAL 3000).