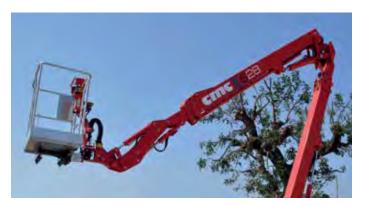

Platform with two articulated telescopic booms plus jib. A concentrate of power and technology ready to amaze. With four stabilization areas, two work areas and stabilizers to "overpass", it is able to work on any terrain and reach even the most inaccessible places. Twenty-eight meters maximum working height, 14 m outreach and 6.7 m under floor level make it an unparalleled platform.

## **Standard equipment**

S28 is supplied with a Kubota D902 Diesel engine, hydraulically adjustable undercarriage in height and width with black rubber tracks, two-men basket 170x70x110 cm with quick-release system and wheels, basket rotation +/- 90° (180°) by hydraulic motor, 200 bar air/water hose in basket, 230 V/110 V and 24 V electrical socket in basket, cylinder-outriggers cover, display for error code detection, proportional electrohydraulic controls, undercarriage triple speed, S.C.S. by CMC (self stabilizing, automatic speed control, "home function"), radio control with color display, different stabilization: small, medium (right or left) large, parking-mode function (jib-lifting), automatic boom lifting, 12 months warranty, standard painting (RAL 3000).

## When the going gets tough, the tough get going.

Is an unstoppable platform with unparalleled performance. CMC S28 is unrivaled and unparalleled. Thanks to the most advanced technology and the choice of high-performance materials, it is able to work almost anywhere. The intuitive operating system and the unparalleled maneuverability make it an extremely versatile platform capable of overcoming any obstacle. The indication of the error code and a quick and easy operation make S28 a must-have in every fleet. Thanks to the performance of the stabilizers, S28 is self-loading on a truck.