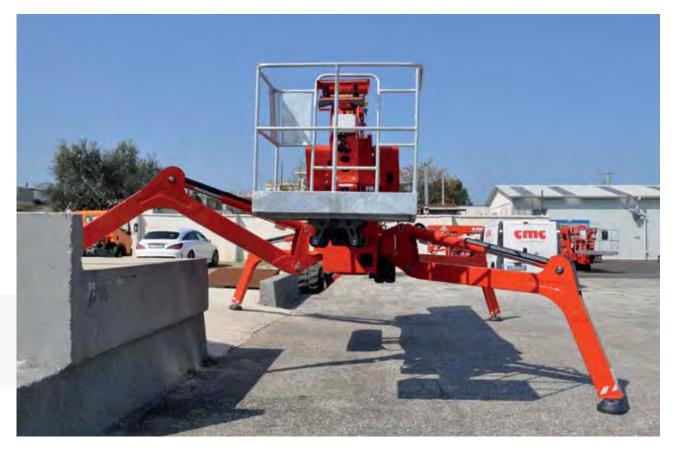

Platform with two articulated telescopic booms plus jib. A concentrate of power and technology ready to amaze. With four stabilization areas, two work areas and stabilizers to "overpass", it is able to work on any terrain and reach even the most inaccessible places. Twenty-eight meters maximum working height, 14 m outreach and 6.7 m under floor level make it an unparalleled platform.

## When the going gets tough, the tough get going.

Is an unstoppable platform with unparalleled performance. CMC S28 is unrivaled and unparalleled. Thanks to the most advanced technology and the choice of high-performance materials, it is able to work almost anywhere. The intuitive operating system and the unparalleled maneuverability make it an extremely versatile platform capable of overcoming any obstacle. The indication of the error code and a quick and easy operation make S28 a must-have in every fleet. Thanks to the performance of the stabilizers, S28 is self-loading on a truck.