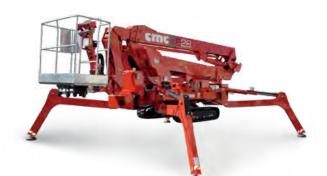

Platform with two articulated telescopic booms plus jib. A concentrate of power and technology ready to amaze. With four stabilization areas, two work areas and stabilizers to "overpass", it is able to work on any terrain and reach even the most inaccessible places. Twenty-eight meters maximum working height, 14 m outreach and 6.7 m under floor level make it an unparalleled platform.

## When the going gets tough, the tough get going.

Is an unstoppable platform with unparalleled performance. CMC S28 is unrivaled and unparalleled. Thanks to the most advanced technology and the choice of high-performance materials, it is able to work almost anywhere. The intuitive operating system and the unparalleled maneuverability make it an extremely versatile platform capable of overcoming any obstacle. The indication of the error code and a quick and easy operation make S28 a must-have in every fleet. Thanks to the performance of the stabilizers, S28 is self-loading on a truck.