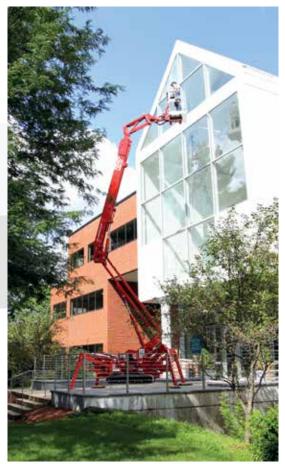

GOES THROUGH A STANDARD DOOR

SELF-LOADING, TRANSPORTABLE WITH TRAILER EU DRIVING LICENCE B/E

THREE STABILIZATION AREAS

S.C.S.
(SELF CONTROL SYSTEM)

**RADIO CONTROL** 

FAULT DETECTOR DISPLAY

AUTOMATIC STABILIZATION