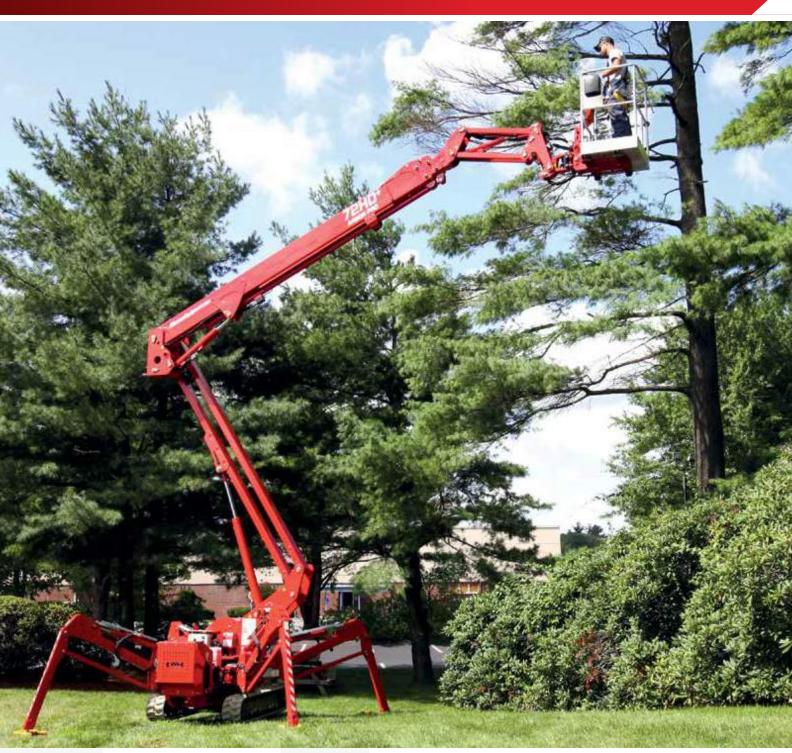

Articulated platform with a pantograph and a telescopic boom with two extensions plus Jib. A combination that, thanks to the articulated stabilizers, makes the S22HD the undisputed queen of work in extreme conditions. A unique platform.

## Strong and versatile. Ideal for extreme jobs thanks to the articulated stabilizers and Jib.

The 12.50 meters of outreach, the compact design and the articulated stabilizers with high leveling capabilities make the S22HD a platform able to operate in any condition and on any terrain. The ideal platform for outdoor work. Thanks to its size and reduced weight it goes through a standard door and can be transported on a trailer.