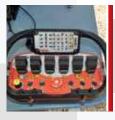

## Standard equipment

Honda Motor GX390 petrol engine, fixed undercarriage with black rubber tracks, fixed two-men basket 140x70x110 cm with quickrelease system and wheels, 200 bar air/water hose in basket, 230 V/110 V and 12 V electrical socket in basket, cylinder-outriggers cover, display for error code detection, proportional electro-hydraulic controls, S.C.S. by CMC (self stabilizing, automatic speed controls, "home function"), radio control, different stabilization: small, medium (right or left) large, parkingmode function (jib-lifting), 12 months warranty, standard painting (RAL 3000).