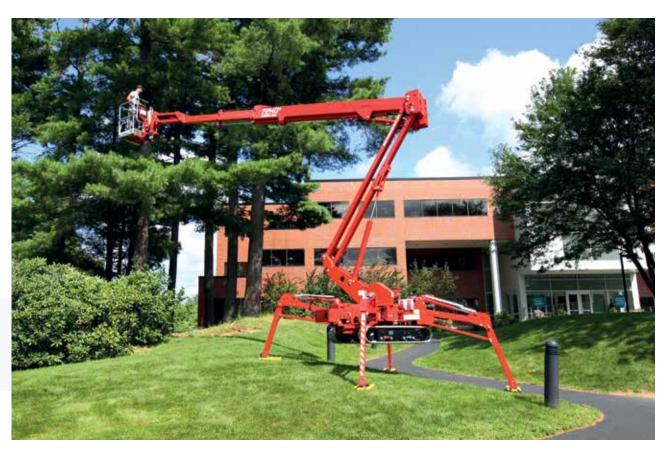

Articulated platform with a pantograph and a telescopic boom with two extensions plus Jib. A combination that, thanks to the articulated stabilizers, makes the S22HD the undisputed queen of work in extreme conditions. A unique platform.

## Strong and versatile. Ideal for extreme jobs thanks to the articulated stabilizers and Jib.

The 12.50 meters of outreach, the compact design and the articulated stabilizers with high leveling capabilities make the S22HD a platform able to operate in any condition and on any terrain. The ideal platform for outdoor work. Thanks to its size and reduced weight it goes through a standard door and can be transported on a trailer.