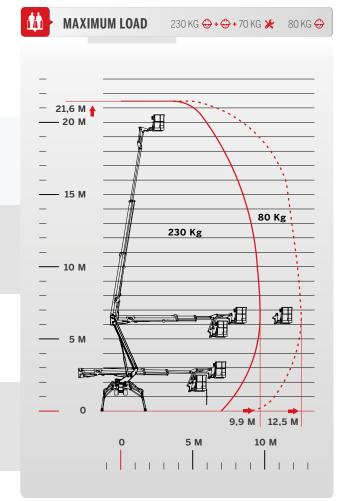

The specifications and characteristics indicated are subject to change and are not binding.

TECHNICAL DATA

## Strong and versatile. Ideal for extreme jobs thanks to the articulated stabilizers and Jib.

The 12.50 meters of outreach, the compact design and the articulated stabilizers with high leveling capabilities make the S22HD a platform able to operate in any condition and on any terrain. The ideal platform for outdoor work. Thanks to its size and reduced weight it goes through a standard door and can be transported on a trailer.