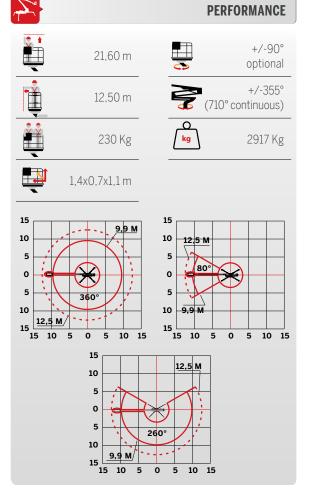

The specifications and characteristics indicated are subject to change and are not binding.

TECHNICAL DATA

## Strong and versatile. Ideal for extreme jobs thanks to the articulated stabilizers and Jib.

The 12.50 meters of outreach, the compact design and the articulated stabilizers with high leveling capabilities make the S22HD a platform able to operate in any condition and on any terrain. The ideal platform for outdoor work. Thanks to its size and reduced weight it goes through a standard door and can be transported on a trailer.