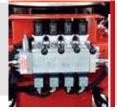

## Standard equipment

Honda Motor GX390 petrol engine, fixed undercarriage with black rubber tracks, fixed two-men basket 140x70x110 cm with quickrelease system and wheels, 200 bar air/water hose in basket, 230 V/110 V and 12 V electrical socket in basket, cylinder-outriggers cover, display for error code detection, proportional electro-hydraulic controls, S.C.S. by CMC (self stabilizing, automatic speed controls, "home function"), radio control, different stabilization: small, medium (right or left) large, parkingmode function (jib-lifting), 12 months warranty, standard painting (RAL 3000).