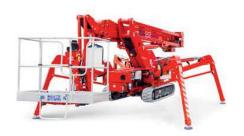

Articulated platform with a pantograph and a telescopic boom with two extensions plus Jib. A combination that, thanks to the articulated stabilizers, makes the S22HD the undisputed queen of work in extreme conditions. A unique platform.

## Strong and versatile. Ideal for extreme jobs thanks to the articulated stabilizers and Jib.

The 12.50 meters of outreach, the compact design and the articulated stabilizers with high leveling capabilities make the S22HD a platform able to operate in any condition and on any terrain. The ideal platform for outdoor work. Thanks to its size and reduced weight it goes through a standard door and can be transported on a trailer.