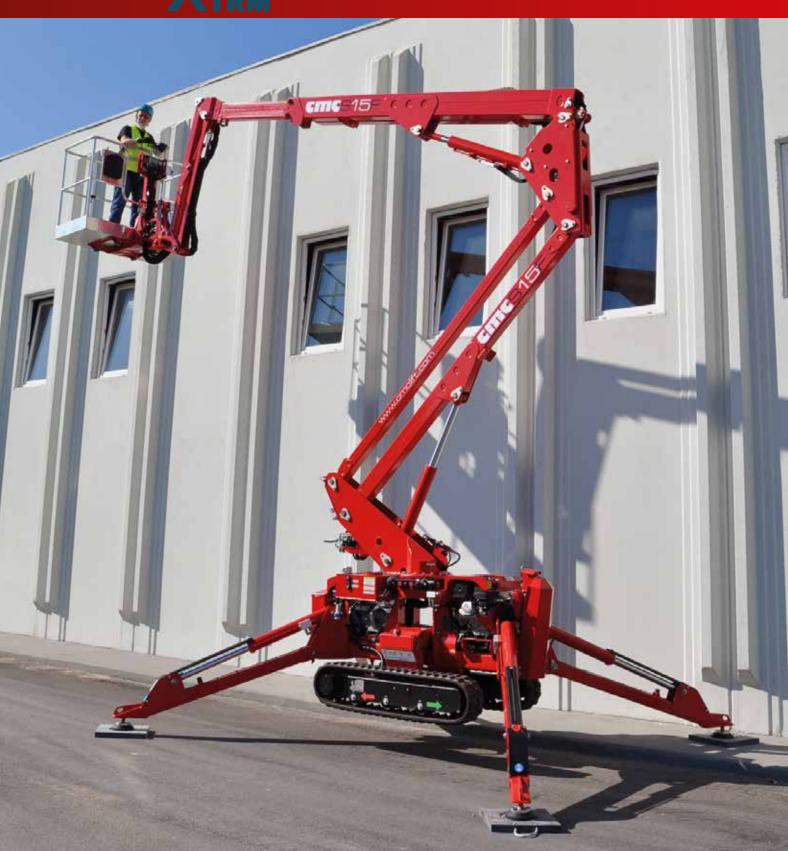

## Ease of use and very high performance.

Important performance for this platform, designed for both the rental and the end user. With 14.8 meters of maximum working height and 8.7 meters of outreach, S15F is a platform suitable for any kind of work thanks to its ability to adapt even to the most tough terrain. The compact stabilization area makes it a unique platform ready to increase the success of working at height.

QUICK DETACHABLE BASKET

Platform that allows you to reach the maximum outreach regardless of the load in the basket. An extremely reliable platform, articulated with Jib, able to combine excellent performance with unrivaled ease of use, maintaining the high quality that distinguishes every CMC product.

### **Standard Equipment**

S15F is supplied with Honda Motor GX390 petrol engine, mechanically adjustable undercarriage in height and width with black rubber tracks, fixed two-men basket 140x70x110 cm with rounded corners equipped with quick-release system and wheels, 200 bar air/water hose in basket, 230 V/110 V and 12 V electrical socket in basket, 230 V/110 V auxiliary electric motor, cylinder-outriggers cover, display for error code detection, proportional hydraulic controls, proportional travel mode by wired remote control, parking-mode function (jib-lifting), 12 months warranty, standard painting (RAL 3000).