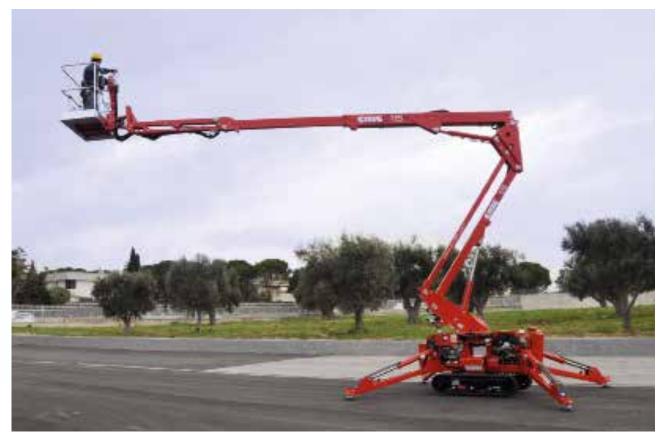

## Ease of use and very high performance.

Important performance for this platform, designed for both the rental and the end user. With 14.8 meters of maximum working height and 8.7 meters of outreach, S15F is a platform suitable for any kind of work thanks to its ability to adapt even to the most tough terrain. The compact stabilization area makes it a unique platform ready to increase the success of working at height.

QUICK DETACHABLE BASKET

Platform that allows you to reach the maximum outreach regardless of the load in the basket. An extremely reliable platform, articulated with Jib, able to combine excellent performance with unrivaled ease of use, maintaining the high quality that distinguishes every CMC product.