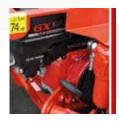

Σ

**DETAILS** 

TOWABLE WITH TRAILER

PROPORTIONAL ELECTRO-HYDRAULIC CONTROLS

**EMERGENCY CONTROLS** 

WIRED REMOTE CONTROL FOR TRANSLATION

ADJUSTABLE TRACKS
IN HEIGHT AND WIDTH

HONDA ENGINE GX390

### **Standard Equipment**

S15F is supplied with Honda Motor GX390 petrol engine, mechanically adjustable undercarriage in height and width with black rubber tracks, fixed two-men basket 140x70x110 cm with rounded corners equipped with quick-release system and wheels, 200 bar air/water hose in basket, 230 V/110 V and 12 V electrical socket in basket, 230 V/110 V auxiliary electric motor, cylinder-outriggers cover, display for error code detection, proportional hydraulic controls, proportional travel mode by wired remote control, parking-mode function (jib-lifting), 12 months warranty, standard painting (RAL 3000).