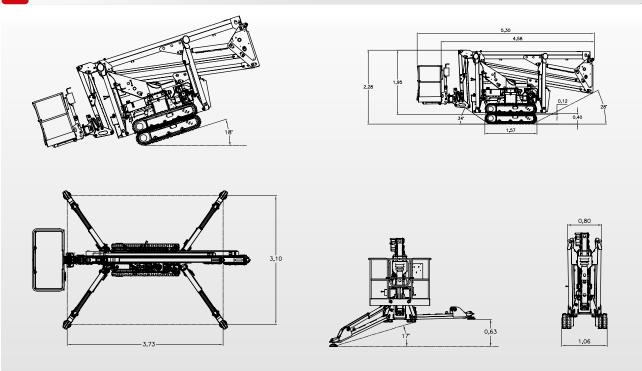

The specifications and characteristics indicated are subject to change and are not binding.

TECHNICAL DATA

1,4x0,7x1,1 m