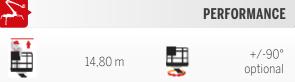

## Ease of use and very high performance.

Important performance for this platform, designed for both the rental and the end user. With 14.8 meters of maximum working height and 8.7 meters of outreach, S15F is a platform suitable for any kind of work thanks to its ability to adapt even to the most tough terrain. The compact stabilization area makes it a unique platform ready to increase the success of working at height.