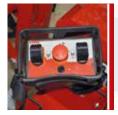

Σ

**DETAILS** 

TOWABLE WITH TRAILER

PROPORTIONAL ELECTRO-HYDRAULIC CONTROLS

**EMERGENCY CONTROLS** 

WIRED REMOTE CONTROL FOR TRANSLATION

ADJUSTABLE TRACKS
IN HEIGHT AND WIDTH

HONDA ENGINE GX390

### **Standard Equipment**

S15F is supplied with Honda Motor GX390 petrol engine, mechanically adjustable undercarriage in height and width with black rubber tracks, fixed two-men basket 140x70x110 cm with rounded corners equipped with quick-release system and wheels, 200 bar air/water hose in basket, 230 V/110 V and 12 V electrical socket in basket, 230 V/110 V auxiliary electric motor, cylinder-outriggers cover, display for error code detection, proportional hydraulic controls, proportional travel mode by wired remote control, parking-mode function (jib-lifting), 12 months warranty, standard painting (RAL 3000).