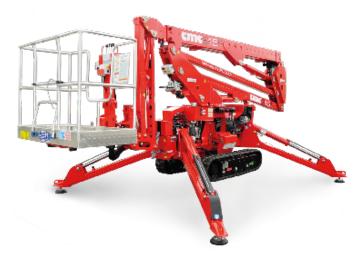

## Ease of use and very high performance.

Important performance for this platform, designed for both the rental and the end user. With 14.8 meters of maximum working height and 8.7 meters of outreach, S15F is a platform suitable for any kind of work thanks to its ability to adapt even to the most tough terrain. The compact stabilization area makes it a unique platform ready to increase the success of working at height.

QUICK DETACHABLE BASKET

Platform that allows you to reach the maximum outreach regardless of the load in the basket. An extremely reliable platform, articulated with Jib, able to combine excellent performance with unrivaled ease of use, maintaining the high quality that distinguishes every CMC product.