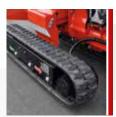

Σ

**DETAILS** 

TOWABLE WITH TRAILER

PROPORTIONAL ELECTRO-HYDRAULIC CONTROLS

**EMERGENCY CONTROLS** 

WIRED REMOTE CONTROL FOR TRANSLATION

ADJUSTABLE TRACKS
IN HEIGHT AND WIDTH

HONDA ENGINE GX390

### **Standard Equipment**

S15F is supplied with Honda Motor GX390 petrol engine, mechanically adjustable undercarriage in height and width with black rubber tracks, fixed two-men basket 140x70x110 cm with rounded corners equipped with quick-release system and wheels, 200 bar air/water hose in basket, 230 V/110 V and 12 V electrical socket in basket, 230 V/110 V auxiliary electric motor, cylinder-outriggers cover, display for error code detection, proportional hydraulic controls, proportional travel mode by wired remote control, parking-mode function (jib-lifting), 12 months warranty, standard painting (RAL 3000).