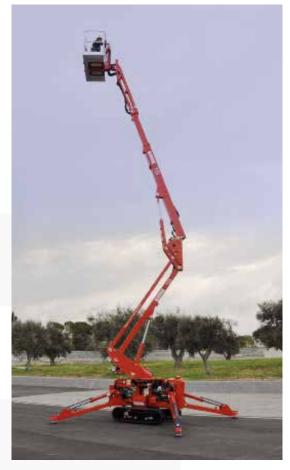

## Ease of use and very high performance.

Important performance for this platform, designed for both the rental and the end user. With 14.8 meters of maximum working height and 8.7 meters of outreach, S15F is a platform suitable for any kind of work thanks to its ability to adapt even to the most tough terrain. The compact stabilization area makes it a unique platform ready to increase the success of working at height.

QUICK DETACHABLE BASKET

Platform that allows you to reach the maximum outreach regardless of the load in the basket. An extremely reliable platform, articulated with Jib, able to combine excellent performance with unrivaled ease of use, maintaining the high quality that distinguishes every CMC product.