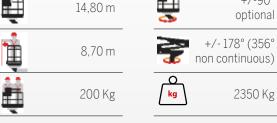

### **Standard Equipment**

S15F is supplied with Honda Motor GX390 petrol engine, mechanically adjustable undercarriage in height and width with black rubber tracks, fixed two-men basket 140x70x110 cm with rounded corners equipped with quick-release system and wheels, 200 bar air/water hose in basket, 230 V/110 V and 12 V electrical socket in basket, 230 V/110 V auxiliary electric motor, cylinder-outriggers cover, display for error code detection, proportional hydraulic controls, proportional travel mode by wired remote control, parking-mode function (jib-lifting), 12 months warranty, standard painting (RAL 3000).