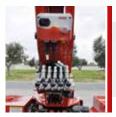

Σ

**DETAILS** 

TOWABLE WITH TRAILER

PROPORTIONAL ELECTRO-HYDRAULIC CONTROLS

**EMERGENCY CONTROLS** 

WIRED REMOTE CONTROL FOR TRANSLATION

ADJUSTABLE TRACKS
IN HEIGHT AND WIDTH

HONDA ENGINE GX390

### **Standard Equipment**

S15F is supplied with Honda Motor GX390 petrol engine, mechanically adjustable undercarriage in height and width with black rubber tracks, fixed two-men basket 140x70x110 cm with rounded corners equipped with quick-release system and wheels, 200 bar air/water hose in basket, 230 V/110 V and 12 V electrical socket in basket, 230 V/110 V auxiliary electric motor, cylinder-outriggers cover, display for error code detection, proportional hydraulic controls, proportional travel mode by wired remote control, parking-mode function (jib-lifting), 12 months warranty, standard painting (RAL 3000).