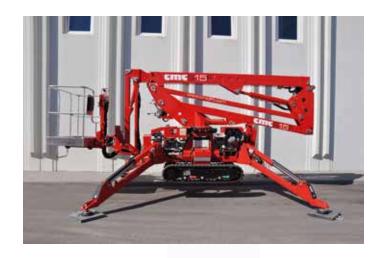

### **Standard Equipment**

S15F is supplied with Honda Motor GX390 petrol engine, mechanically adjustable undercarriage in height and width with black rubber tracks, fixed two-men basket 140x70x110 cm with rounded corners equipped with quick-release system and wheels, 200 bar air/water hose in basket, 230 V/110 V and 12 V electrical socket in basket, 230 V/110 V auxiliary electric motor, cylinder-outriggers cover, display for error code detection, proportional hydraulic controls, proportional travel mode by wired remote control, parking-mode function (jib-lifting), 12 months warranty, standard painting (RAL 3000).