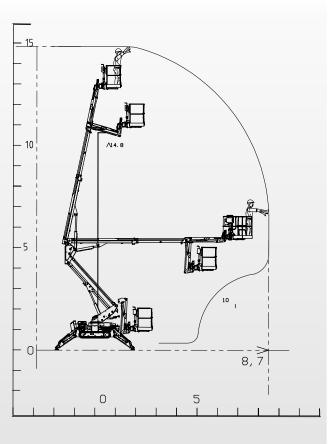

## Ease of use and very high performance.

Important performance for this platform, designed for both the rental and the end user. With 14.8 meters of maximum working height and 8.7 meters of outreach, S15F is a platform suitable for any kind of work thanks to its ability to adapt even to the most tough terrain. The compact stabilization area makes it a unique platform ready to increase the success of working at height.