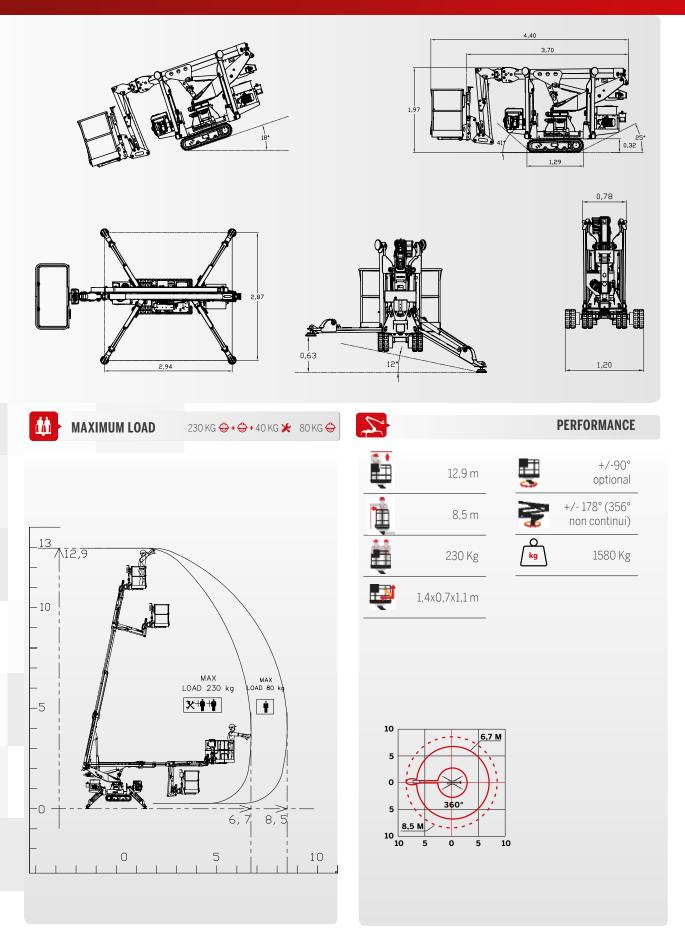

## Small size, "big" performance

Compact, lightweight and multi-functional. S13F is the perfect solution for working in the most difficult conditions and in tight spaces, difficult to access. Full hydraulic with two working areas and two telescopic boom extensions, plus an articulating jib ( $90^{\circ}$ ). It's an easy to use, intuitive and fast platform. Thanks to its small size, it passes through a standard door and enters elevators.

TOWABLE WITH TRAILER

PROPORTIONAL HYDRAULIC CONTROLS

**EMERGENCY CONTROLS** 

WIRED REMOTE CONTROL
FOR TRACKS

GOES THROUGH A STANDARD DOOR

HONDA ENGINE GX390

QUICK DETACHABLE BASKET

Compact, light and versatile, S13F is the perfect solution in the most difficult conditions and in the most narrow spaces. Fully hydraulic, with two working areas and a telescopic boom with 2 extensions plus jib (90°) it is a platform simple to use, intuitive and fast. Thanks to its small size, it passes through a standard door and enters in the elevators.

## **Standard Equipment**

S13F is supplied with Honda GX390 petrol engine, fixed undercarriage with black rubber tracks, fixed two-men basket 140x70x110 cm with rounded corners equipped with quick-release system and wheels, 200 bar air/water hose in basket, 12 V electrical socket in basket, 120 V auxiliary electric motor, outriggers cylinder cover, display for error code detection, proportional hydraulic controls, wired remote control for proportional travel mode, parking-mode function (jib-lifting), 12 months warranty, standard painting (RAL 3000).