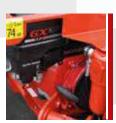

## **Standard Equipment**

S13F is supplied with Honda GX390 petrol engine, fixed undercarriage with black rubber tracks, fixed two-men basket 140x70x110 cm with rounded corners equipped with quick-release system and wheels, 200 bar air/water hose in basket, 12 V electrical socket in basket, 120 V auxiliary electric motor, outriggers cylinder cover, display for error code detection, proportional hydraulic controls, wired remote control for proportional travel mode, parking-mode function (jib-lifting), 12 months warranty, standard painting (RAL 3000).