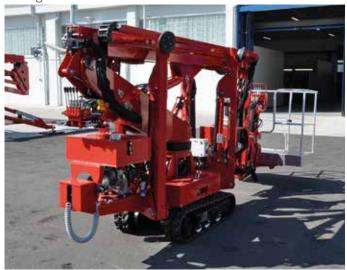

## Small size, "big" performance

Compact, lightweight and multi-functional. S13F is the perfect solution for working in the most difficult conditions and in tight spaces, difficult to access. Full hydraulic with two working areas and two telescopic boom extensions, plus an articulating jib ( $90^{\circ}$ ). It's an easy to use, intuitive and fast platform. Thanks to its small size, it passes through a standard door and enters elevators.

TOWABLE WITH TRAILER

PROPORTIONAL HYDRAULIC CONTROLS

**EMERGENCY CONTROLS** 

WIRED REMOTE CONTROL
FOR TRACKS

GOES THROUGH A STANDARD DOOR

HONDA ENGINE GX390

QUICK DETACHABLE BASKET

Compact, light and versatile, S13F is the perfect solution in the most difficult conditions and in the most narrow spaces. Fully hydraulic, with two working areas and a telescopic boom with 2 extensions plus jib (90°) it is a platform simple to use, intuitive and fast. Thanks to its small size, it passes through a standard door and enters in the elevators.

## **Standard Equipment**

S13F is supplied with Honda GX390 petrol engine, fixed undercarriage with black rubber tracks, fixed two-men basket 140x70x110 cm with rounded corners equipped with quick-release system and wheels, 200 bar air/water hose in basket, 12 V electrical socket in basket, 120 V auxiliary electric motor, outriggers cylinder cover, display for error code detection, proportional hydraulic controls, wired remote control for proportional travel mode, parking-mode function (jib-lifting), 12 months warranty, standard painting (RAL 3000).