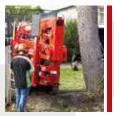

## Small size, "big" performance

Compact, lightweight and multi-functional. S13F is the perfect solution for working in the most difficult conditions and in tight spaces, difficult to access. Full hydraulic with two working areas and two telescopic boom extensions, plus an articulating jib ( $90^{\circ}$ ). It's an easy to use, intuitive and fast platform. Thanks to its small size, it passes through a standard door and enters elevators.

TOWABLE WITH TRAILER

PROPORTIONAL HYDRAULIC CONTROLS

**EMERGENCY CONTROLS** 

WIRED REMOTE CONTROL
FOR TRACKS

GOES THROUGH A STANDARD DOOR

HONDA ENGINE GX390

QUICK DETACHABLE BASKET

Compact, light and versatile, S13F is the perfect solution in the most difficult conditions and in the most narrow spaces. Fully hydraulic, with two working areas and a telescopic boom with 2 extensions plus jib (90°) it is a platform simple to use, intuitive and fast. Thanks to its small size, it passes through a standard door and enters in the elevators.