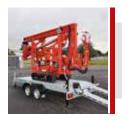

TOWABLE WITH TRAILER

PROPORTIONAL HYDRAULIC CONTROLS

**EMERGENCY CONTROLS** 

WIRED REMOTE CONTROL
FOR TRACKS

GOES THROUGH A STANDARD DOOR

HONDA ENGINE GX390

QUICK DETACHABLE BASKET

Compact, light and versatile, S13F is the perfect solution in the most difficult conditions and in the most narrow spaces. Fully hydraulic, with two working areas and a telescopic boom with 2 extensions plus jib (90°) it is a platform simple to use, intuitive and fast. Thanks to its small size, it passes through a standard door and enters in the elevators.