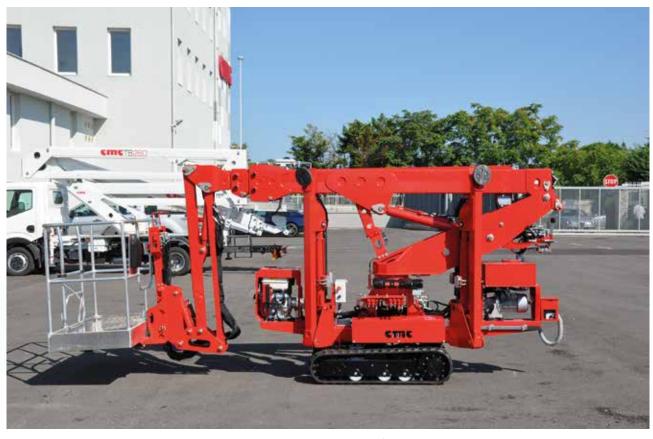

## **Standard Equipment**

S13F is supplied with Honda GX390 petrol engine, fixed undercarriage with black rubber tracks, fixed two-men basket 140x70x110 cm with rounded corners equipped with quick-release system and wheels, 200 bar air/water hose in basket, 12 V electrical socket in basket, 120 V auxiliary electric motor, outriggers cylinder cover, display for error code detection, proportional hydraulic controls, wired remote control for proportional travel mode, parking-mode function (jib-lifting), 12 months warranty, standard painting (RAL 3000).