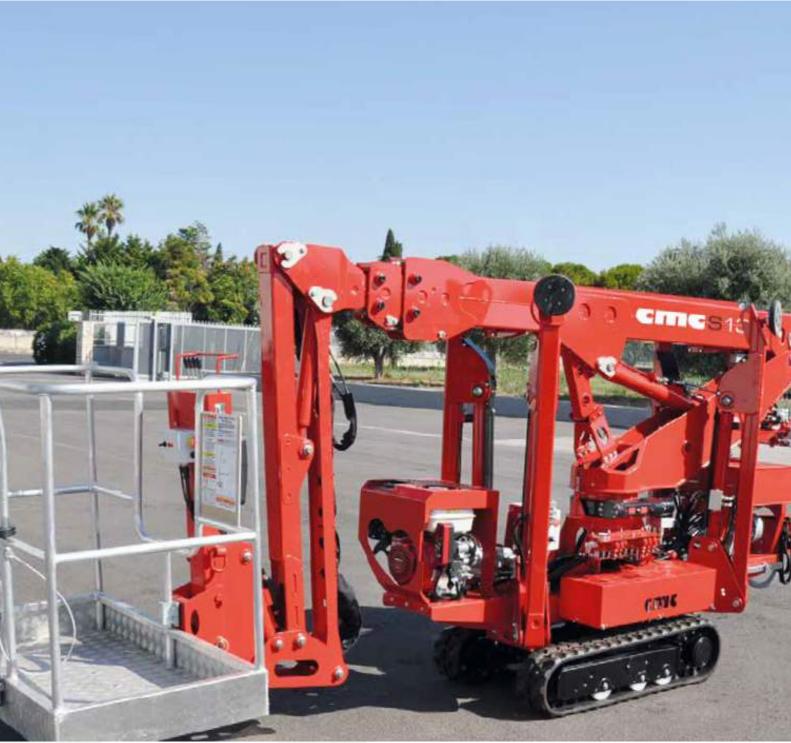

## Small size, "big" performance

Compact, lightweight and multi-functional. S13F is the perfect solution for working in the most difficult conditions and in tight spaces, difficult to access. Full hydraulic with two working areas and two telescopic boom extensions, plus an articulating jib ( $90^{\circ}$ ). It's an easy to use, intuitive and fast platform. Thanks to its small size, it passes through a standard door and enters elevators.

TOWABLE WITH TRAILER

PROPORTIONAL HYDRAULIC CONTROLS

**EMERGENCY CONTROLS** 

WIRED REMOTE CONTROL
FOR TRACKS

GOES THROUGH A STANDARD DOOR

HONDA ENGINE GX390

QUICK DETACHABLE BASKET

Compact, light and versatile, S13F is the perfect solution in the most difficult conditions and in the most narrow spaces. Fully hydraulic, with two working areas and a telescopic boom with 2 extensions plus jib (90°) it is a platform simple to use, intuitive and fast. Thanks to its small size, it passes through a standard door and enters in the elevators.

## **Standard Equipment**

S13F is supplied with Honda GX390 petrol engine, fixed undercarriage with black rubber tracks, fixed two-men basket 140x70x110 cm with rounded corners equipped with quick-release system and wheels, 200 bar air/water hose in basket, 12 V electrical socket in basket, 120 V auxiliary electric motor, outriggers cylinder cover, display for error code detection, proportional hydraulic controls, wired remote control for proportional travel mode, parking-mode function (jib-lifting), 12 months warranty, standard painting (RAL 3000).