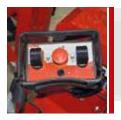

## **Standard Equipment**

S13F is supplied with Honda GX390 petrol engine, fixed undercarriage with black rubber tracks, fixed two-men basket 140x70x110 cm with rounded corners equipped with quick-release system and wheels, 200 bar air/water hose in basket, 12 V electrical socket in basket, 120 V auxiliary electric motor, outriggers cylinder cover, display for error code detection, proportional hydraulic controls, wired remote control for proportional travel mode, parking-mode function (jib-lifting), 12 months warranty, standard painting (RAL 3000).