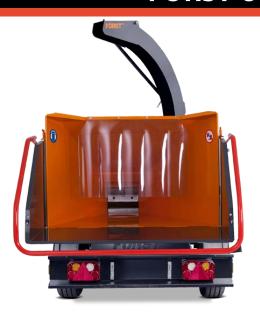

### **FORST 8" WOOD CHIPPER**

#### **BENEFITS**

- The ST8P is a genuine, hardy, performance tool; building on the Först reputation of jaw dropping performance and robust, tough construction.
   Another Först with no holds barred, and bringing you bang up to date ready for the 2019 emissions regulations.
- 3 YEAR WARRANTY AS STANDARD
- Exactly what it says on the tin. Every New Forst Wood Chipper comes with
  an absolutely guaranteed, no quibble 3 Year Warranty. It's all about making
  your life and job easy and that's just what the 3 Year Warranty is designed
  to do. We'll give you an excellent product and an outstanding warranty to
  make your purchase decision as straight forward as possible

#### **SPECIFICATIONS**

SPECIFICATIONS MAY VARY WITH EQUIPMENT OPTIONS

Feed Roller Aperture 8" x 10" (200 x 255mm)
 Feed Roller System ForstGrip Feed Roller System

Flywheel System Open Top Flywheel (728 x 30mm) Twin 10" Blades

Engine 57HP Kubota Petrol

No Stress System AutoIntelligence No Stress Device

Feed System AutoIntelligence Fully Water & Vibration Proof Touch Pads

Capacity 35 Litres
Noise Level Lwa 122dB
Machine Width 1500mm
Machine Length 3669mm

Machine Height (Chute On) 2370mm

Weight 1250kg

Brakes Fully Braked Chassis & Handbrake