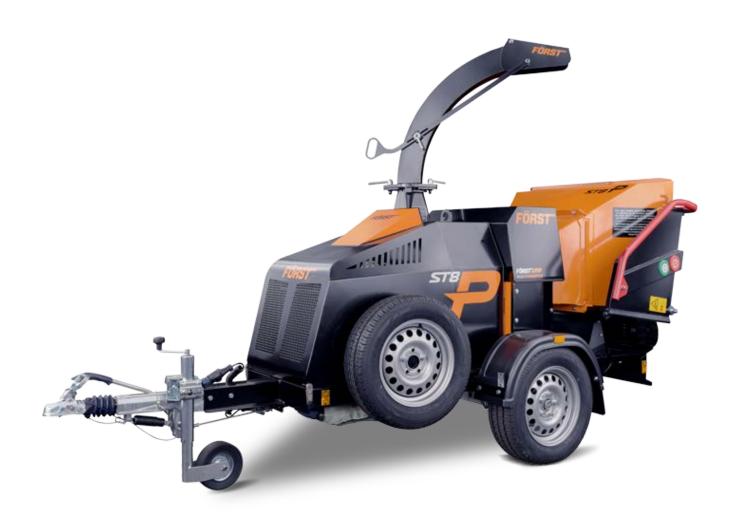

### **FORST 8" WOOD CHIPPER**

#### **BENEFITS**

- The ST8P is a genuine, hardy, performance tool; building on the Först reputation of jaw dropping performance and robust, tough construction.
   Another Först with no holds barred, and bringing you bang up to date ready for the 2019 emissions regulations.
- 3 YEAR WARRANTY AS STANDARD
- Exactly what it says on the tin. Every New Forst Wood Chipper comes with
  an absolutely guaranteed, no quibble 3 Year Warranty. It's all about making
  your life and job easy and that's just what the 3 Year Warranty is designed
  to do. We'll give you an excellent product and an outstanding warranty to
  make your purchase decision as straight forward as possible

#### **SPECIFICATIONS**

SPECIFICATIONS MAY VARY WITH EQUIPMENT OPTIONS

Feed Roller Aperture 8" x 10" (200 x 255mm)
 Feed Roller System ForstGrip Feed Roller System

Flywheel System Open Top Flywheel (728 x 30mm) Twin 10" Blades

Engine 57HP Kubota Petrol

No Stress System AutoIntelligence No Stress Device

Feed System AutoIntelligence Fully Water & Vibration Proof Touch Pads

Capacity 35 Litres
Noise Level Lwa 122dB
Machine Width 1500mm
Machine Length 3669mm

Machine Height (Chute On) 2370mm

Weight 1250kg

Brakes Fully Braked Chassis & Handbrake