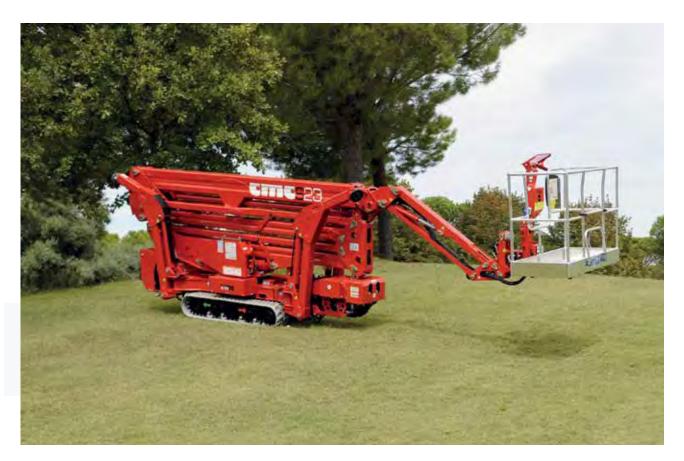

TRANSPORTABLE
WITH TRAILER
EU DRIVING LICENCE B/E

THREE STABILIZATION AREAS

S.C.S. (SELF CONTROL SYSTEM)

**RADIO CONTROL** 

FAULT DETECTOR
DISPLAY

AUTOMATIC STABILIZATION

A geometric platform, articulated with double pantograph, telescopic boom and Jib. The S23 contains the experience of the twenty-year success of the CMC. With its extremely compact dimensions (it can pass through a standard door) it is the ideal model for both interior and exterior work and, with its unparalleled strength, and its various stabilization possibilities, it is the ideal machine for every type of application.

## Standard equipment

The S23 is supplied with a Kubota or Yanmar Diesel engine, fixed undercarriage with black rubber tracks, fixed two-men basket 140x70x110 cm with quickrelease system and wheels, 200 bar air/water hose in basket, 230 V/110 V and 12 V electrical socket in basket, cylinder-outriggers cover, display for error code detection, proportional electro-hydraulic controls, S.C.S. by CMC (self stabilizing, automatic speed controls, "home function"), radio control, different stabilization: small, medium (right or left) large, parking-mode function (jib-lifting), 12 months warranty, standard painting (RAL 3000).