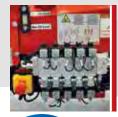

## Standard equipment

The S23 is supplied with a Kubota or Yanmar Diesel engine, fixed undercarriage with black rubber tracks, fixed two-men basket 140x70x110 cm with quickrelease system and wheels, 200 bar air/water hose in basket, 230 V/110 V and 12 V electrical socket in basket, cylinder-outriggers cover, display for error code detection, proportional electro-hydraulic controls, S.C.S. by CMC (self stabilizing, automatic speed controls, "home function"), radio control, different stabilization: small, medium (right or left) large, parking-mode function (jib-lifting), 12 months warranty, standard painting (RAL 3000).

## Available accessories:

- +/-90° basket rotation
- Kubota Z602 diesel engine
- · Variable undercarriage with adjustable tracks width
- Lithium battery (160 A)
- 230 V or 110 V electric motor
- · Grey no-marking rubber tracks
- 1 or 2-men fiberglass basket
- · Remote connection kit
- Fixed control station in the basket with display
- Customized colors