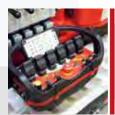

## Standard equipment

The S23 is supplied with a Kubota or Yanmar Diesel engine, fixed undercarriage with black rubber tracks, fixed two-men basket 140x70x110 cm with quickrelease system and wheels, 200 bar air/water hose in basket, 230 V/110 V and 12 V electrical socket in basket, cylinder-outriggers cover, display for error code detection, proportional electro-hydraulic controls, S.C.S. by CMC (self stabilizing, automatic speed controls, "home function"), radio control, different stabilization: small, medium (right or left) large, parking-mode function (jib-lifting), 12 months warranty, standard painting (RAL 3000).

## Available accessories:

- +/-90° basket rotation
- Kubota Z602 diesel engine
- · Variable undercarriage with adjustable tracks width
- Lithium battery (160 A)
- 230 V or 110 V electric motor
- · Grey no-marking rubber tracks
- 1 or 2-men fiberglass basket
- · Remote connection kit
- Fixed control station in the basket with display
- Customized colors