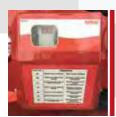

## Standard equipment

The S23 is supplied with a Kubota or Yanmar Diesel engine, fixed undercarriage with black rubber tracks, fixed two-men basket 140x70x110 cm with quickrelease system and wheels, 200 bar air/water hose in basket, 230 V/110 V and 12 V electrical socket in basket, cylinder-outriggers cover, display for error code detection, proportional electro-hydraulic controls, S.C.S. by CMC (self stabilizing, automatic speed controls, "home function"), radio control, different stabilization: small, medium (right or left) large, parking-mode function (jib-lifting), 12 months warranty, standard painting (RAL 3000).