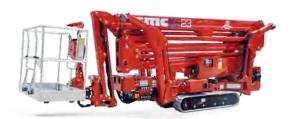

## **S**23

VIC 24-28 Williams Road Dandenong Sth. 3175 E vic@globalmachinerysales.com.au F (03) 9791 7676

NSW Unit 1/21 Penny Place Arndell Park 2148 E nsw@globalmachinerysales.com.au F (02) 8678 2478

GOES THROUGH A STANDARD DOOR

TRANSPORTABLE
WITH TRAILER
EU DRIVING LICENCE B/E

THREE STABILIZATION AREAS

S.C.S. (SELF CONTROL SYSTEM)

**RADIO CONTROL** 

FAULT DETECTOR
DISPLAY

AUTOMATIC STABILIZATION

A geometric platform, articulated with double pantograph, telescopic boom and Jib. The S23 contains the experience of the twenty-year success of the CMC. With its extremely compact dimensions (it can pass through a standard door) it is the ideal model for both interior and exterior work and, with its unparalleled strength, and its various stabilization possibilities, it is the ideal machine for every type of application.

## A concentrate of technology. Strong, lightweight and easy to use: unstoppable.

A geometric platform of the latest design, extremely light thanks to the use of high quality steels, a noteworthy feature that allows the S23 to be transported with a trailer, thus improving its possibilities of use. The simplicity of use combined with limited weight, transportability, plug & play technology and easy and intuitive use, make the S23 a platform that can not be missing in any fleet.