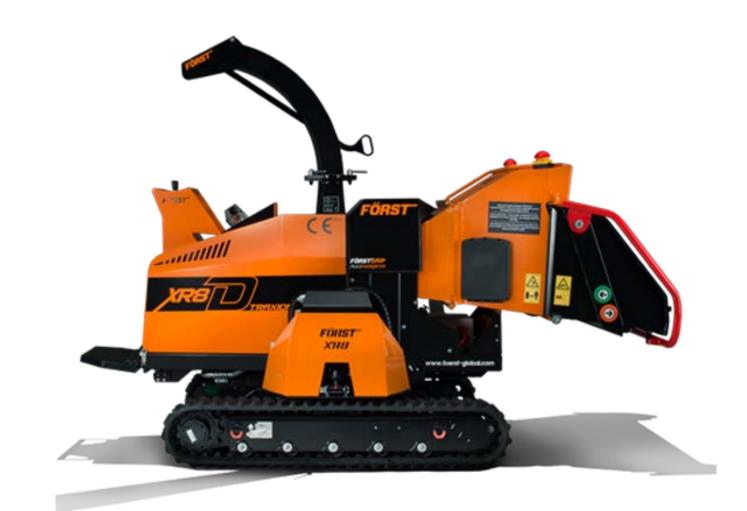

## FORST 8" WOOD CHIPPER

#### BENEFITS

- Exceptional chipping performance delivered by a 55hp Doosan DPF diesel engine combined with the Forst chipping system and Traxion embankment system to give a truly versatile and agile machine which will traverse banks up to 35 degrees.
- **3 YEAR WARRANTY AS STANDARD**
- Exactly what it says on the tin. Every New Forst Wood Chipper comes with an absolutely guaranteed, no quibble 3 Year Warranty. It's all about making your life and job easy and that's just what the 3 Year Warranty is designed to do. We'll give you an excellent product and an outstanding warranty to make your purchase decision as straight forward as possible

#### **SPECIFICATIONS**

- Feed Roller Aperture 8" x 10" (200 x 225mm)
- Feed Roller System
   ForstGrip Feed Roller System
- Flywheel System Open Top Flywheel (728 x 30mm) Twin 10" Blades
- Engine Briggs & Stratton Vanguard 55hp Doosan DPF Diesel
- No Stress System AutoIntelligence No Stress Device
- Feed System AutoIntelligence Fully Water & Vibration Proof Touch Pads
- Capacity 35 Litres