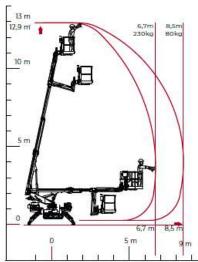

Max. working height 12,9 m

Max. reach with 80 kg 8,5 m

Platform height 10,9 m

Max. load in basket 230 kg

Basket dimensions 1,4 x 0,7 x 1,1 m

Basket rotation +/-90° (options)

Turret rotation +/- 178° (356° non-continuous)