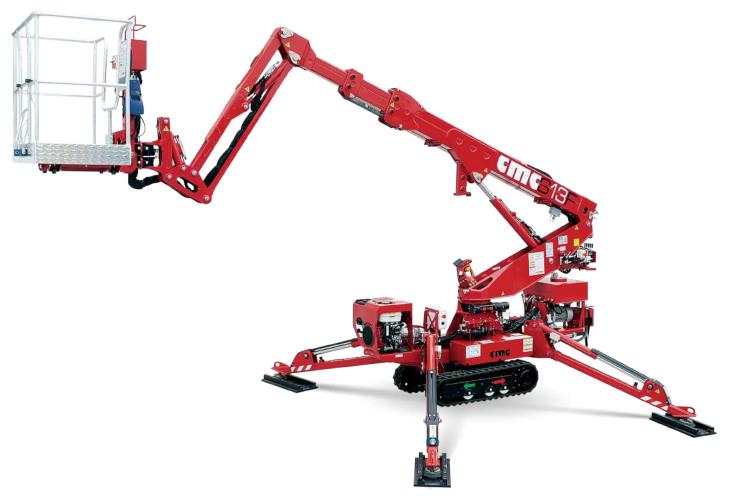

## Main features

Lightweight and multifunctional, equipped with a two-stage telescopic boom and jib (90°), the S13F is the smallest platform in the entire CMC range and the most compact in its category, but it is second to none when it comes to work in difficult conditions and limited spaces.

Max. working height 12,9 m

Max. reach with 80 kg 8,5 m

Platform height 10,9 m

Max. load in basket 230 kg

Basket dimensions 1,4 x 0,7 x 1,1 m

Basket rotation +/-90° (options)

Turret rotation +/- 178° (356° non-continuous)