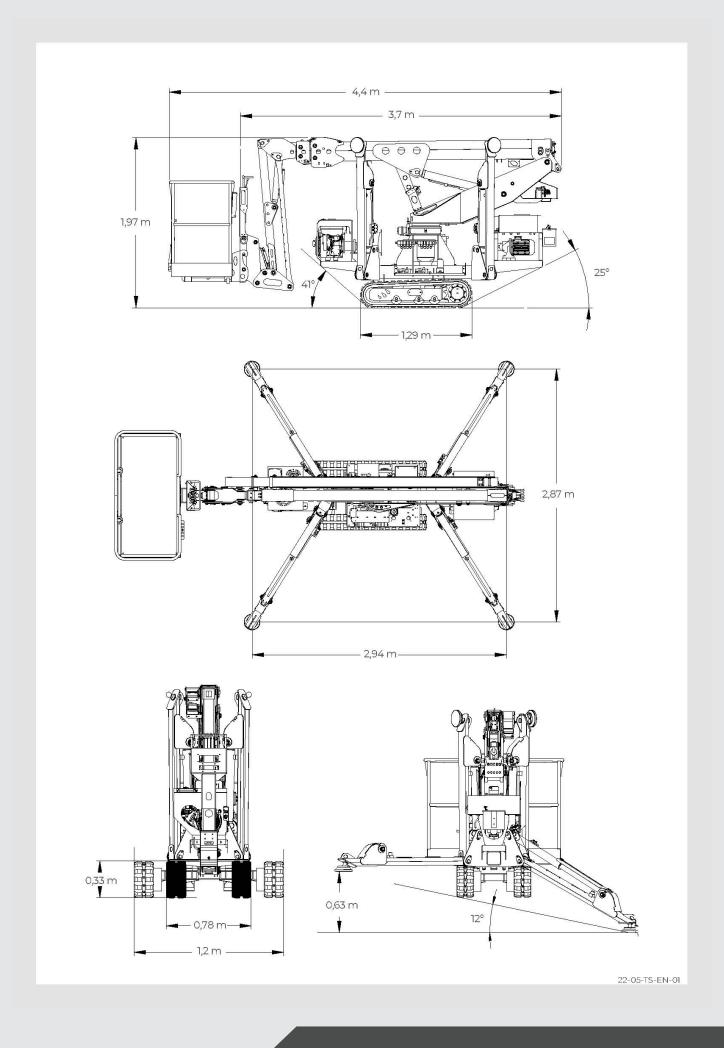

Max. working height 12,9 m

Max. reach with 80 kg 8,5 m

Platform height 10,9 m

Max. load in basket 230 kg

Basket dimensions 1,4 x 0,7 x 1,1 m

Basket rotation +/-90° (options)

Turret rotation +/- 178° (356° non-continuous)

Total weight 1565 Kg