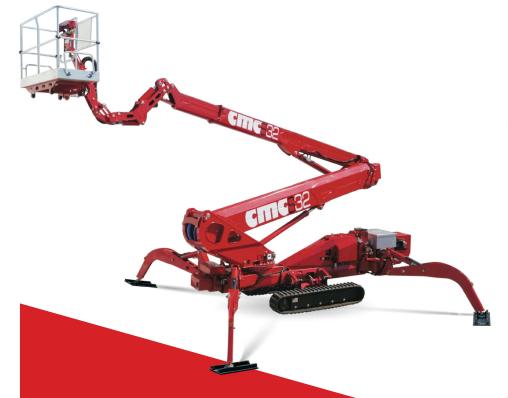

## Main features

Astonishing numbers for this platform, which can reach the height of 32m, but also can work down to - 3.2m, all guaranteed by an automatic guidance and control system which it's the best result of CMC's most advanced technology research. The body machine has an incredibly compact design, with its tracks that can be adjusted in height and width and it's self-loading.

Max. working heigh 32 m

Possibility of working in negative -3,2 m

Max. outreach with 120 kg 16 m

Platform height 30 m

Max. load in basket 220 kg

Basket dimensions 1,7 x 0,7 x 1,1 m

Basket rotation +/- 90°

Turret rotation +/- 200°(400° continuous)

Total weight 7240 Kg