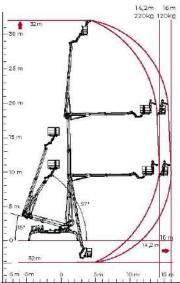

Max. working heigh 32 m

Possibility of working in negative -3,2 m

Max. outreach with 120 kg 16 m

Platform height 30 m

Max. load in basket 220 kg

Basket dimensions 1,7 x 0,7 x 1,1 m

Basket rotation +/- 90°

Turret rotation +/- 200°(400° continuous)

Total weight 7240 Kg