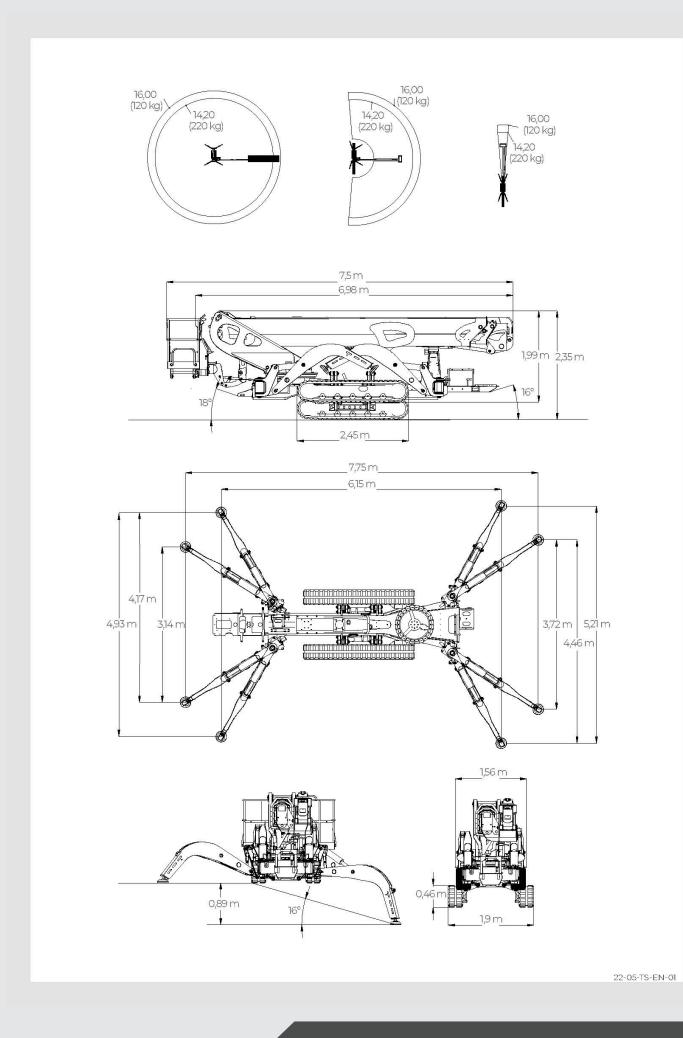

Max. working heigh 32 m

Possibility of working in negative -3,2 m

Max. outreach with 120 kg 16 m

Platform height 30 m

Max. load in basket 220 kg

Basket dimensions 1,7 x 0,7 x 1,1 m

Basket rotation +/- 90°

Turret rotation +/- 200°(400° continuous)

Total weight 7240 Kg