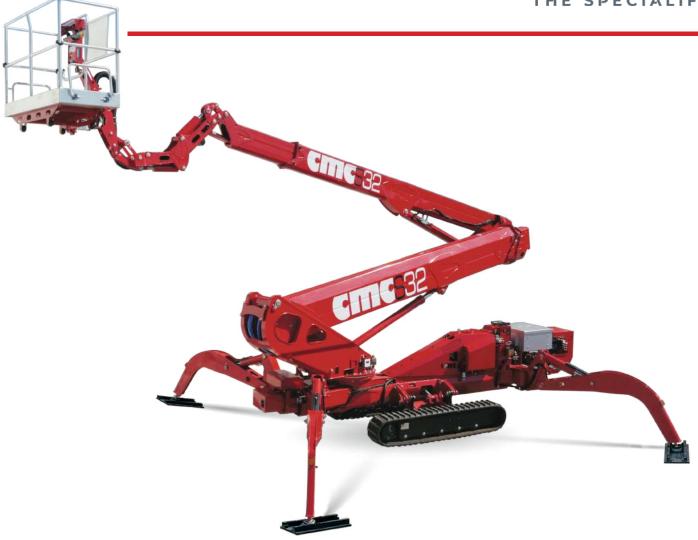

## Main features

Astonishing numbers for this platform, which can reach the height of 32m, but also can work down to - 3.2m, all guaranteed by an automatic guidance and control system which it's the best result of CMC's most advanced technology research. The body machine has an incredibly compact design, with its tracks that can be adjusted in height and width and it's self-loading.

Max. working heigh 32 m

Possibility of working in negative -3,2 m

Max. outreach with 120 kg 16 m

Platform height 30 m

Max. load in basket 220 kg

Basket dimensions 1,7 x 0,7 x 1,1 m

Basket rotation +/- 90°

Turret rotation +/- 200°(400° continuous)

Total weight 7240 Kg