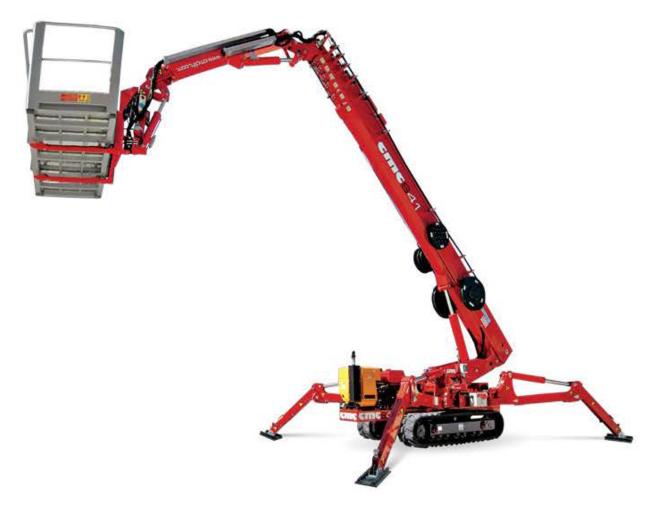

## Main features

No one is in its league. With its telescopic boom with 6 extensions, plus the articulated telescopic jib, the CMC S41 is capable of reaching the extraordinary working height of 41m above the ground and the lateral outreach up to 19m with a unique payload of 200kg.