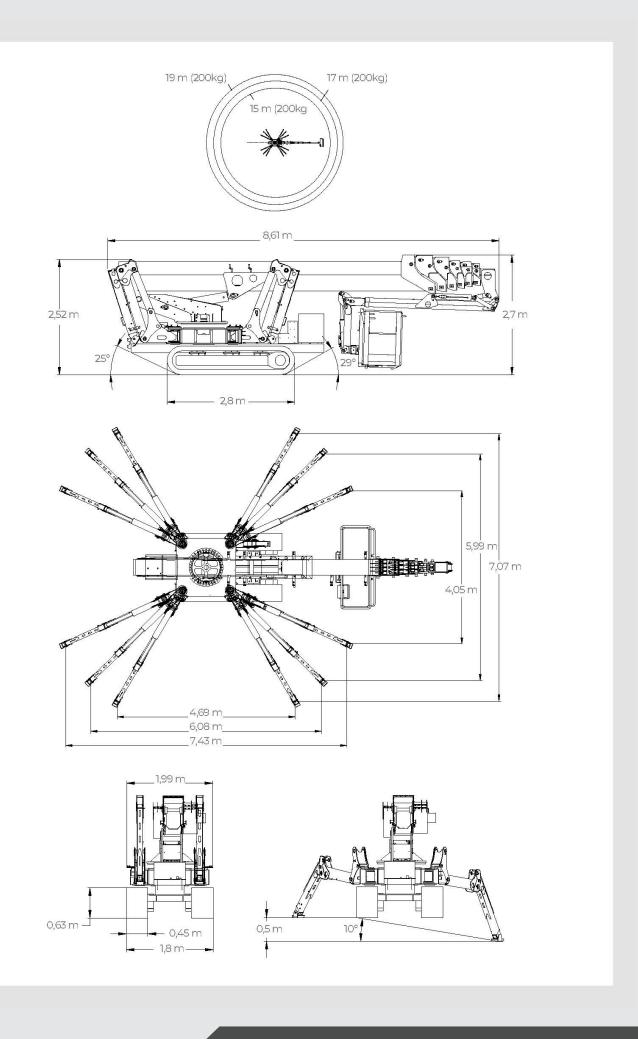

Max. working heigh 41 m

Max. outreach with 200 kg 19 m

Platform height 39 m

Max. load in basket 200 kg

Basket dimensions 2 x 0,8 x 1,1 m

Basket rotation +90°

Turret rotation +/- 180° (360° continuous)

Total weight 13460 Kg