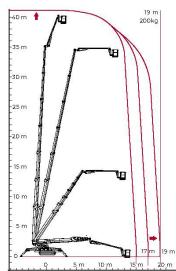

Max. working heigh 41 m

Max. outreach with 200 kg 19 m

Platform height 39 m

Max. load in basket 200 kg

Basket dimensions 2 x 0,8 x 1,1 m

Basket rotation +90°

Turret rotation +/- 180° (360° continuous)

Total weight 13460 Kg