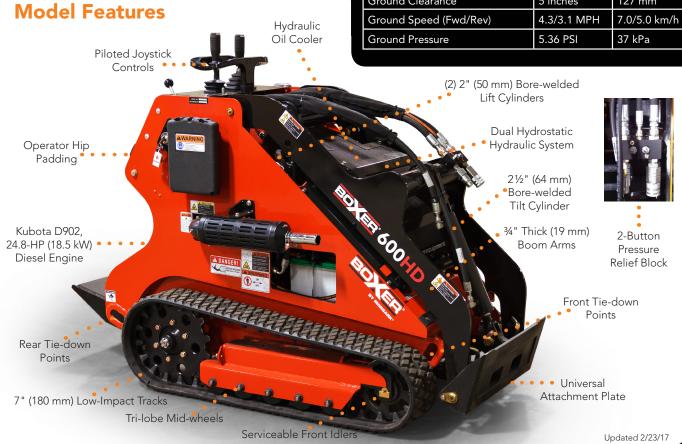

## **Model Specifications**

| Engine System           | US                   | Metric      |
|-------------------------|----------------------|-------------|
| Туре                    | Kubota               |             |
| Cooling System          | Liquid               |             |
| HP/kW                   | 24.8 HP              | 18.5 kW     |
| Fuel Type               | Diesel               |             |
| Fuel Capacity           | 4.5 Gallons          | 17.1 Litres |
| Hydraulic Capacity      | 16 Gallons           | 60.6 Litres |
| System Flow (Total)     | 22 GPM               | 83 L/min    |
| Hydraulic Flow Aux (Hi) | 11.3 GPM             | 43 L/min    |
| Hydraulic Flow (Drive)  | 10.7 GPM             | 41 L/min    |
| System Pressure         | 3000 PSI             | 20684 kPa   |
| Engine Warranty         | 2 years, 2,000 Hours |             |
| Product Warranty        | 1 year, 1,000 Hours  |             |

| Units                           | US          | Metric       |
|---------------------------------|-------------|--------------|
| Track Gauge                     | 27 in       | 686 mm       |
| Track Width                     | 7 in        | 180 mm       |
| Weight (no attachment)          | 2380 lbs    | 1078 kg      |
| Length (w/out Bucket)           | 73.375 in   | 1864 mm      |
| Length (w/Bucket)               | 96 in       | 2438 mm      |
| Width (Overall)                 | 34.675 in   | 881 mm       |
| Height (Overall)                | 52.675 in   | 1338 mm      |
| Height (Fully Raised)           | 98 in       | 2489 mm      |
| Operating Capacity (35%)        | 617 lbs     | 280 kg       |
| Tip Capacity                    | 1763 lbs    | 799 kg       |
| Hinge Pin Height (Fully Raised) | 74 in       | 1880 mm      |
| Dump Height                     | 56 in       | 1422 mm      |
| Dump Angle                      | 37 Degrees  |              |
| Ground Clearance                | 5 inches    | 127 mm       |
| Ground Speed (Fwd/Rev)          | 4.3/3.1 MPH | 7.0/5.0 km/h |
| Ground Pressure                 | 5.36 PSI    | 37 kPa       |