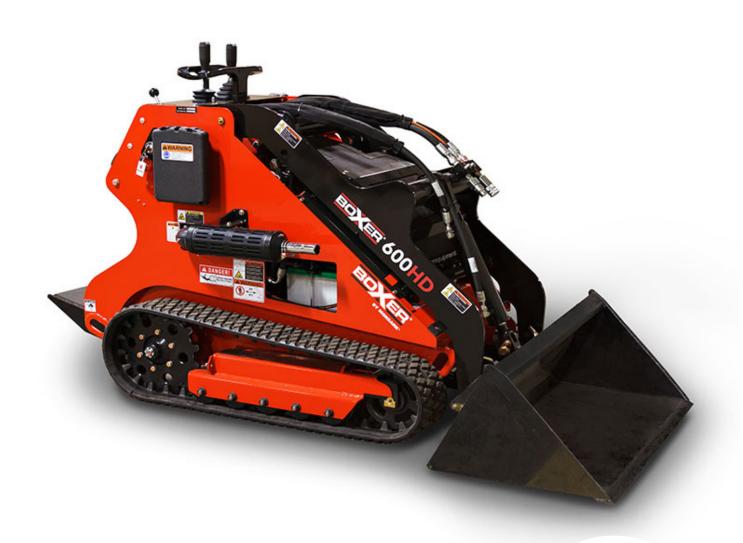

## **BOXER 600HD DIESEL**

## **BY MORBARK®**

## **Model Specifications**

| Engine System           | US                   | Metric      |
|-------------------------|----------------------|-------------|
| Туре                    | Kubota               |             |
| Cooling System          | Liquid               |             |
| HP/kW                   | 24.8 HP              | 18.5 kW     |
| Fuel Type               | Diesel               |             |
| Fuel Capacity           | 4.5 Gallons          | 17.1 Litres |
| Hydraulic Capacity      | 16 Gallons           | 60.6 Litres |
| System Flow (Total)     | 22 GPM               | 83 L/min    |
| Hydraulic Flow Aux (Hi) | 11.3 GPM             | 43 L/min    |
| Hydraulic Flow (Drive)  | 10.7 GPM             | 41 L/min    |
| System Pressure         | 3000 PSI             | 20684 kPa   |
| Engine Warranty         | 2 years, 2,000 Hours |             |
| Product Warranty        | 1 year, 1,000 Hours  |             |