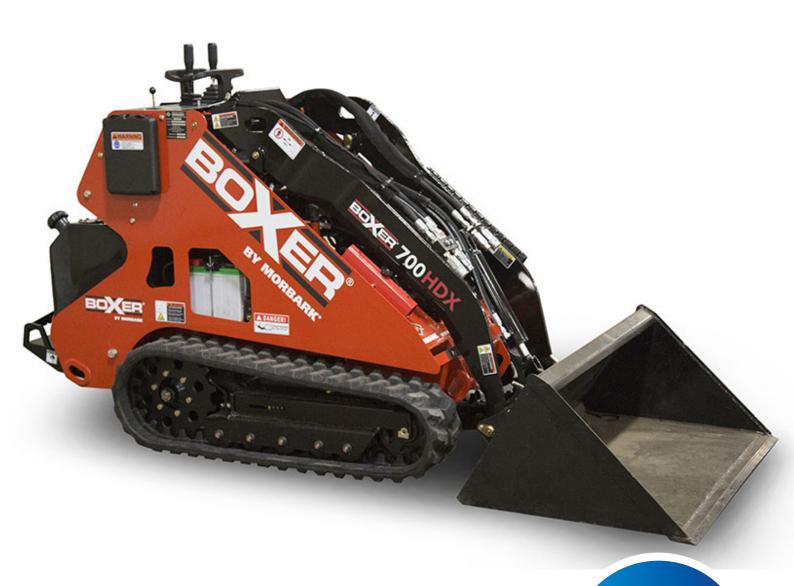

# > 700HDX DIESEL

HEAVY-DUTY SKID STEER LOADERS FROM THE INDUSTRY LEADER

1300 072 926 | globalmachinerysales.com.au

## **BOXER 700HDX DIESEL**

### **BY MORBARK®**