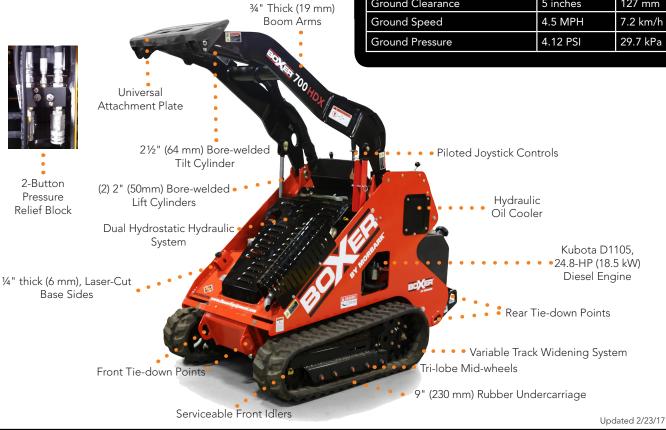

#### **Model Specifications**

| Engine System              | US           | Metric      |
|----------------------------|--------------|-------------|
| Туре                       | Kubota       |             |
| Cooling System             | Liquid       |             |
| HP/kW                      | 24.8 HP      | 18.5 kW     |
| Fuel Type                  | Diesel       |             |
| Fuel Capacity              | 9 Gallons    | 34 Litres   |
| Hydraulic Capacity         | 24 Gallons   | 91 Litres   |
| System Flow (Total)        | 27.1 GPM     | 103 L/min   |
| Hydraulic Flow Aux (Hi/Lo) | 11.3/8.7 GPM | 43/33 L/min |
| Hydraulic Flow (Drive)     | 7.1 GPM      | 27 L/min    |
| System Pressure            | 3000 PSI     | 20684 kPa   |
| Engine Warranty            | 2 years      |             |
| Product Warranty           | 1 year       |             |

| Units                           | US         | Metric   |
|---------------------------------|------------|----------|
| Track Gauge                     | 33.75 in   | 857 mm   |
| Track Width                     | 9 in       | 230 mm   |
| Weight (no attachment)          | 2860 lbs   | 1295 kg  |
| Length (w/out Bucket)           | 77 in      | 1956 mm  |
| Length (w/Bucket)               | 96 in      | 2438 mm  |
| Width (Fully Retracted)         | 34.5 in    | 876 mm   |
| Width (Fully Extended)          | 43.5 in    | 1105 mm  |
| Height (Overall)                | 54 in      | 1372 mm  |
| Height (Fully Raised)           | 98 in      | 2489 mm  |
| Operating Capacity (35%)        | 693 lbs    | 314 kg   |
| Tip Capacity                    | 1980 lbs   | 897 kg   |
| Hinge Pin Height (Fully Raised) | 77 in      | 1956 mm  |
| Dump Height                     | 60 in      | 1524 mm  |
| Dump Angle                      | 37 Degrees |          |
| Ground Clearance                | 5 inches   | 127 mm   |
| Ground Speed                    | 4.5 MPH    | 7.2 km/h |
| Ground Pressure                 | 4.12 PSI   | 29.7 kPa |

#### **Model Features**