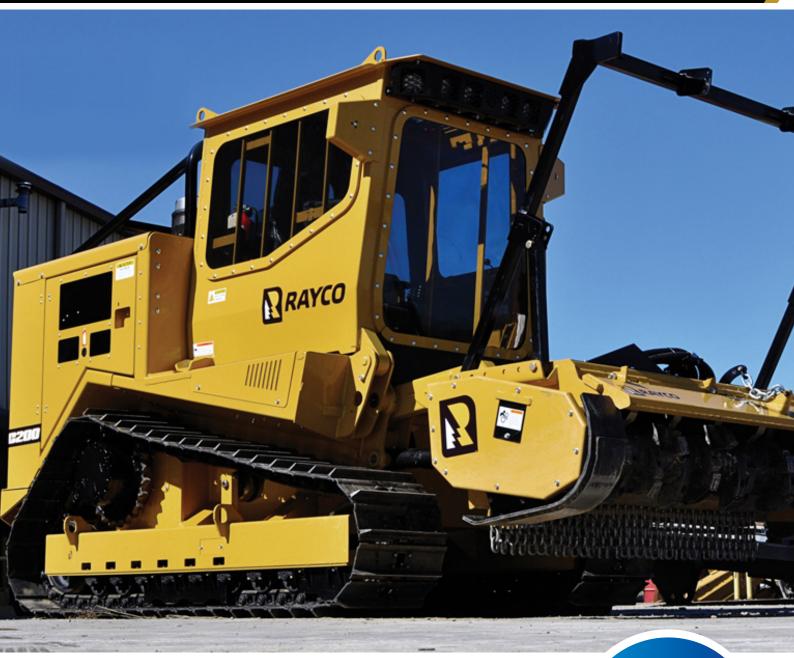

# **C200**

For the ultimate in compact, powerful mulchers, look no further than Rayco's C200. The C200 is powered by a 200hp Isuzu diesel and tips the scales at only 8,391 kgs. Its narrow profile makes the C200 the ultimate for ROW clearing on narrow lines as well as for use in larger scale clearing projects. The C200 rides on a hi-track, steel undercarriage available with 2-speed travel and is available with 20" single-grouser tracks for extreme traction or triple-grouser street pads for applications that require minimal soil disturbance. The hi-track undercarriage promotes longer track life, reduces debris packing in the track chain, and cleans easily to save maintenance time. Because it's purpose-built, the C200 is loaded with features operators appreciate. Loader-style lift arms provide a mulcher lift height of 8-ft, making it easier for mulching taller vegetation.

#### **Specifications C200**

| Weight         | 8,391kg              |
|----------------|----------------------|
| Length         | 497.3cm              |
| Height         | 261.6cm              |
| Width          | 219.1cm              |
| Engine         | 200hp Isuzu Diesel   |
| Track Shoe     | 500mm Single Grouser |
| Mulcher Head   | Predator FM200-6DR   |
| Cutting Width  | 180cm                |
| Rotor Diameter | 42.55cm              |
| Rotor Speed    | 2,052rpm             |
| Mowing Height  | 232.2cm              |
| Teeth          | 36                   |
|                |                      |

#### **Features**

| Reliable Isuzu diesel engine with 200hp                            |  |
|--------------------------------------------------------------------|--|
| Reversing fan                                                      |  |
| EASY CLEAN - Hi-track steel undercarriage with 2-speed travel      |  |
| Rayco's exclusive track tension monitoring system                  |  |
| Hydraulic rear winch                                               |  |
| Hydraulic cab tilt                                                 |  |
| Comfortable and quiet cabin with side entry door                   |  |
| High-backed, heated seat with air-ride suspension                  |  |
| Rearview camera                                                    |  |
| High-output LED work lights                                        |  |
| Predator mulcher head with dual drive motors and 6ft cutting width |  |
| Mower lift height of 8-feet                                        |  |
|                                                                    |  |