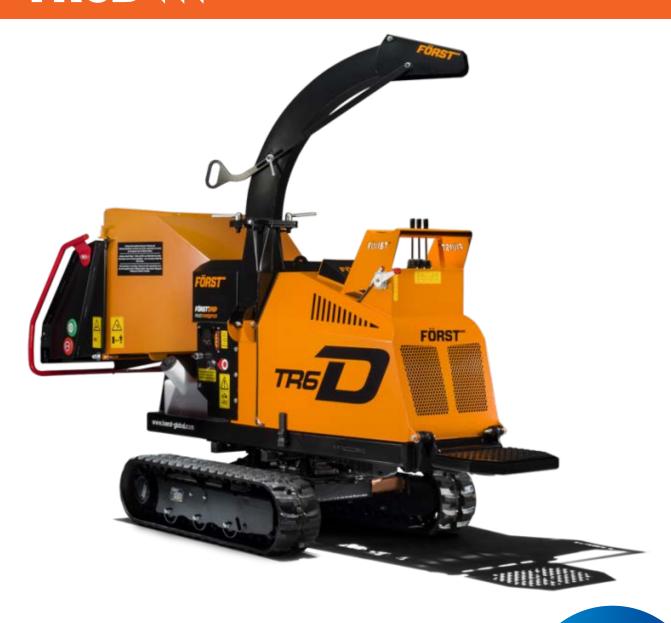

### **FORST 6" WOOD CHIPPER**

#### **BENEFITS**

- The TR6D is a genuine, hardy, performance tool; building on the Först reputation of jaw dropping performance and robust, tough construction.
   Another Först with no holds barred, and bringing you bang up to date ready for the 2019 emissions regulations.
- 3 YEAR WARRANTY AS STANDARD
- Exactly what it says on the tin. Every New Forst Wood Chipper comes with
  an absolutely guaranteed, no quibble 3 Year Warranty. It's all about making
  your life and job easy and that's just what the 3 Year Warranty is designed
  to do. We'll give you an excellent product and an outstanding warranty to
  make your purchase decision as straight forward as possible

#### **SPECIFICATIONS**

SPECIFICATIONS MAY VARY WITH EQUIPMENT OPTIONS

Feed Roller Aperture 6" x 8" (150 x 200mm)
 Feed Roller System ForstGrip Feed Roller System

- Flywheel System Open Top Flywheel (640 x 25mm) Twin 8"
   Rlades
- Engine Vanguard 24HP Diesel
- No Stress System AutoIntelligence No Stress Device

Feed System AutoIntelligence Fully Water & Vibration Proof Touch Pads

Capacity 30 LitresSize 1300kg