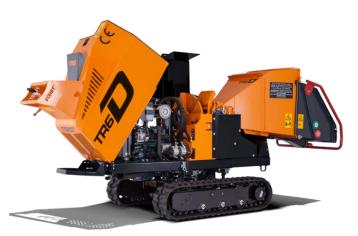

### **FORST 6" WOOD CHIPPER**

#### **BENEFITS**

- The TR6D is a genuine, hardy, performance tool; building on the Först reputation of jaw dropping performance and robust, tough construction.
   Another Först with no holds barred, and bringing you bang up to date ready for the 2019 emissions regulations.
- 3 YEAR WARRANTY AS STANDARD
- Exactly what it says on the tin. Every New Forst Wood Chipper comes with
  an absolutely guaranteed, no quibble 3 Year Warranty. It's all about making
  your life and job easy and that's just what the 3 Year Warranty is designed
  to do. We'll give you an excellent product and an outstanding warranty to
  make your purchase decision as straight forward as possible

#### **SPECIFICATIONS**

SPECIFICATIONS MAY VARY WITH EQUIPMENT OPTIONS

Feed Roller Aperture 6" x 8" (150 x 200mm)
 Feed Roller System ForstGrip Feed Roller System

- Flywheel System Open Top Flywheel (640 x 25mm) Twin 8"
   Rlades
- Engine Vanguard 24HP Diesel
- No Stress System AutoIntelligence No Stress Device

Feed System AutoIntelligence Fully Water & Vibration Proof Touch Pads

Capacity 30 LitresSize 1300kg