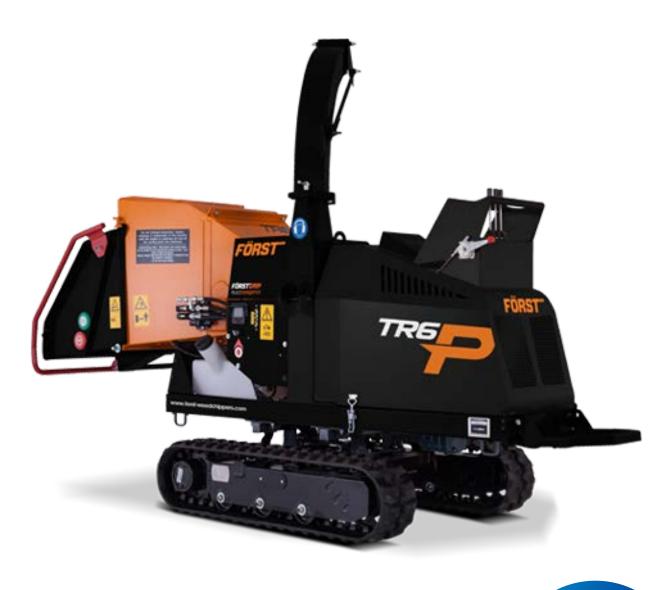

### FORST 6" WOOD CHIPPER

#### **BENEFITS**

- The TR6P is a genuine, hardy, performance tool; building on the Först reputation of jaw dropping performance and robust, tough construction.
   Another Först with no holds barred, and bringing you bang up to date ready for the 2019 emissions regulations.
- 3 YEAR WARRANTY AS STANDARD
- Exactly what it says on the tin. Every New Forst Wood Chipper comes with
  an absolutely guaranteed, no quibble 3 Year Warranty. It's all about making
  your life and job easy and that's just what the 3 Year Warranty is designed
  to do. We'll give you an excellent product and an outstanding warranty to
  make your purchase decision as straight forward as possible

#### **SPECIFICATIONS**

SPECIFICATIONS MAY VARY WITH EQUIPMENT OPTIONS

Feed Roller Aperture
 6" x 8" (150 x 200mm)

• Feed Roller System ForstGrip Feed Roller System

Flywheel System Open Top Flywheel (640 x 25mm) Twin 8"
 Rlades

Engine Vanguard – 37hp V Twin Petrol

No Stress System AutoIntelligence No Stress Device

Feed System AutoIntelligence Fully Water & Vibration Proof Touch Pads

Capacity 30 LitresWeight 1200kg