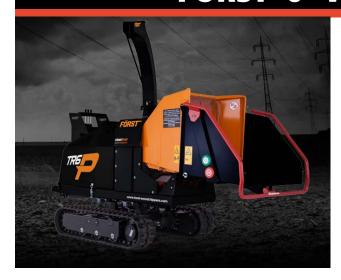

### FORST 6" WOOD CHIPPER

#### **BENEFITS**

- The TR6P is a genuine, hardy, performance tool; building on the Först reputation of jaw dropping performance and robust, tough construction.
   Another Först with no holds barred, and bringing you bang up to date ready for the 2019 emissions regulations.
- 3 YEAR WARRANTY AS STANDARD
- Exactly what it says on the tin. Every New Forst Wood Chipper comes with
  an absolutely guaranteed, no quibble 3 Year Warranty. It's all about making
  your life and job easy and that's just what the 3 Year Warranty is designed
  to do. We'll give you an excellent product and an outstanding warranty to
  make your purchase decision as straight forward as possible