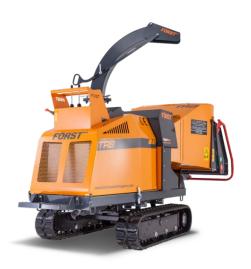

### **FORST 8" TRACKED WOOD CHIPPER**

#### **BENEFITS**

- The TR8 is a genuine, hardy, performance tool; building on the Först reputation of jaw dropping performance and robust, tough construction.
   Another Först with no holds barred, and bringing you bang up to date ready for the 2019 emissions regulations.
- 3 YEAR WARRANTY AS STANDARD
- Exactly what it says on the tin. Every New Forst Wood Chipper comes with
  an absolutely guaranteed, no quibble 3 Year Warranty. It's all about making
  your life and job easy and that's just what the 3 Year Warranty is designed
  to do. We'll give you an excellent product and an outstanding warranty to
  make your purchase decision as straight forward as possible

#### **SPECIFICATIONS**

SPECIFICATIONS MAY VARY WITH EQUIPMENT OPTIONS

- SPECIFICATION
- Feed Roller System
   ForstGrip Feed Roller System
- Flywheel System Open Top Flywheel (728 x 30mm) Twin 10" Blades
- Engine 44HP Kubota Diesel or 57HP Kubota Petrol
- No Stress System AutoIntelligence No Stress Device
- Feed System AutoIntelligence Fully Water & Vibration Proof Touch Pads
- Capacity 35 LitresNoise Level Lwa 122dB
- Machine Width (mm)
   Hopper on 1500mm, Hopper off 1250mm
- Machine Length (mm) 2730mm
- Machine Height (Chute On) (mm) 2370mm
- Weight (Kg) 1500Kg