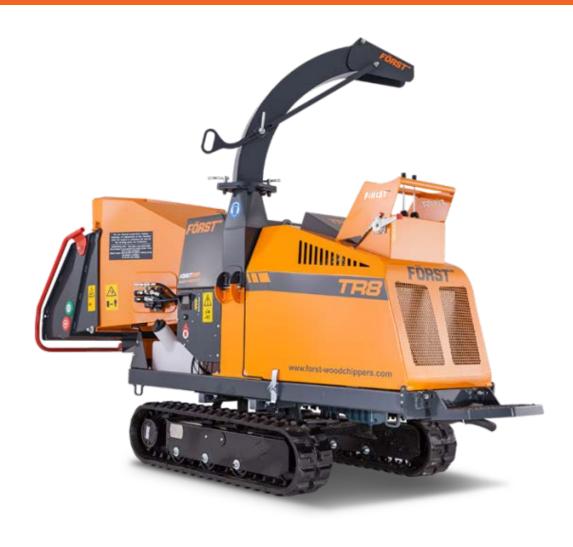

### **FORST 8" TRACKED WOOD CHIPPER**

#### **BENEFITS**

- The TR8 is a genuine, hardy, performance tool; building on the Först reputation of jaw dropping performance and robust, tough construction.
   Another Först with no holds barred, and bringing you bang up to date ready for the 2019 emissions regulations.
- 3 YEAR WARRANTY AS STANDARD
- Exactly what it says on the tin. Every New Forst Wood Chipper comes with
  an absolutely guaranteed, no quibble 3 Year Warranty. It's all about making
  your life and job easy and that's just what the 3 Year Warranty is designed
  to do. We'll give you an excellent product and an outstanding warranty to
  make your purchase decision as straight forward as possible

#### **SPECIFICATIONS**

SPECIFICATIONS MAY VARY WITH EQUIPMENT OPTIONS

- SPECIFICATION
- Feed Roller System
   ForstGrip Feed Roller System
- Flywheel System Open Top Flywheel (728 x 30mm) Twin 10" Blades
- Engine 44HP Kubota Diesel or 57HP Kubota Petrol
- No Stress System AutoIntelligence No Stress Device
- Feed System AutoIntelligence Fully Water & Vibration Proof Touch Pads
- Capacity 35 LitresNoise Level Lwa 122dB
- Machine Width (mm)
   Hopper on 1500mm, Hopper off 1250mm
- Machine Length (mm) 2730mm
- Machine Height (Chute On) (mm) 2370mm
- Weight (Kg) 1500Kg