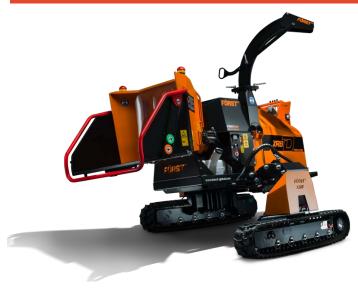

### FORST 8" WOOD CHIPPER

#### **BENEFITS**

- Exceptional chipping performance delivered by a 55hp Doosan DPF diesel engine combined with the Forst chipping system and Traxion embankment system to give a truly versatile and agile machine which will traverse banks up to 35 degrees.
- 3 YEAR WARRANTY AS STANDARD
- Exactly what it says on the tin. Every New Forst Wood Chipper comes with an absolutely guaranteed, no quibble 3 Year Warranty. It's all about making your life and job easy and that's just what the 3 Year Warranty is designed to do. We'll give you an excellent product and an outstanding warranty to make your purchase decision as straight forward as possible

### **SPECIFICATIONS**

SPECIFICATIONS MAY VARY WITH EQUIPMENT OPTIONS

Feed Roller Aperture 8" x 10" (200 x 225mm)
 Feed Roller System ForstGrip Feed Roller System

Flywheel System Open Top Flywheel (728 x 30mm) Twin 10" Blades

Engine Briggs & Stratton Vanguard – 55hp Doosan DPF Diesel

No Stress System AutoIntelligence No Stress Device

Feed System AutoIntelligence Fully Water & Vibration Proof Touch Pads

Capacity 35 LitresWeight 2135kg