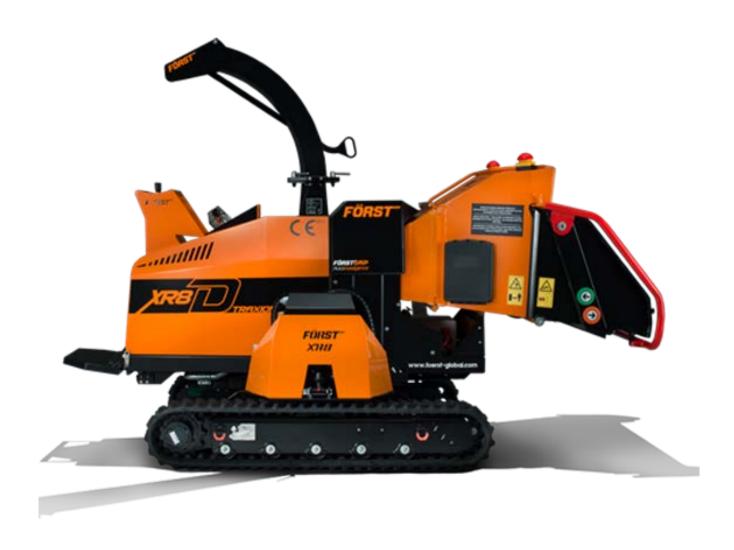

### FORST 8" WOOD CHIPPER

#### **BENEFITS**

- Exceptional chipping performance delivered by a 55hp Doosan DPF diesel engine combined with the Forst chipping system and Traxion embankment system to give a truly versatile and agile machine which will traverse banks up to 35 degrees.
- 3 YEAR WARRANTY AS STANDARD
- Exactly what it says on the tin. Every New Forst Wood Chipper comes with an absolutely guaranteed, no quibble 3 Year Warranty. It's all about making your life and job easy and that's just what the 3 Year Warranty is designed to do. We'll give you an excellent product and an outstanding warranty to make your purchase decision as straight forward as possible

### **SPECIFICATIONS**

SPECIFICATIONS MAY VARY WITH EQUIPMENT OPTIONS

Feed Roller Aperture 8" x 10" (200 x 225mm)
 Feed Roller System ForstGrip Feed Roller System

Flywheel System Open Top Flywheel (728 x 30mm) Twin 10" Blades

Engine Briggs & Stratton Vanguard – 55hp Doosan DPF Diesel

No Stress System AutoIntelligence No Stress Device

Feed System AutoIntelligence Fully Water & Vibration Proof Touch Pads

Capacity 35 LitresWeight 2135kg