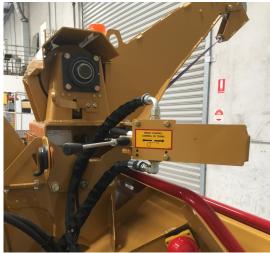

## **Features**

Powerful 130hp GM Petrol Engine Planetary Feed Wheel Drive Motor Hydraulic Feed Wheel Lift and Crush Touch and Go Downpressure System Clutchless PTO Versa-Feed Automatic Feed Control X-Charge Discharge System Folding Infeed Table Easily Removable Belt Guard Door 360° Hydraulic chute Hydraulic winch

Available with a 360° hydraulic chute and hydraulic winch.

**1300 072 926** 

www.globalmachinerysales.com.au