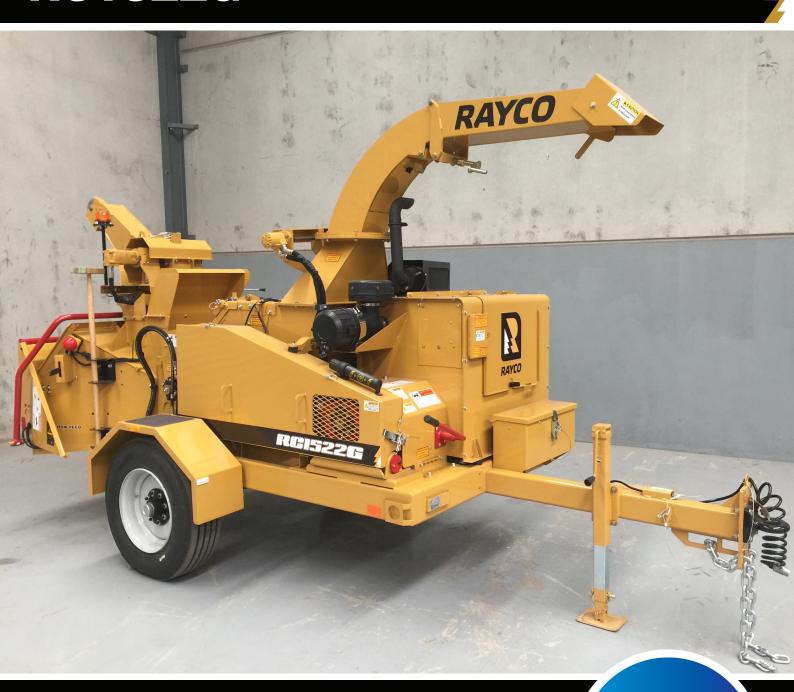

## RC1522G

The 15" (38.1cm) capacity RC1522 chipper is an economical solution for daily chipping needs, offering an excellent combination of chipping power, large feed opening, and easy maintenance. At the heart of the machine is a 130 hp petrol engine powering a 30-inch (76.2cm) diametre x 22-inch (55.9cm) wide, 4-knife chipper drum. The feed system utilises a 20-inch (50.8cm) diametre etre feed wheel with planetary drive motor to pull in stubborn brush and limbs. The chipper's throat is a full 15-inches (38.1cm) high x 22-inches (55.9cm) wide straight through to the drum, with no neck-downs behind the feed wheel. Rayco's exclusive X-Charge discharge system utilises an outboard fan system to provide extra discharge velocity and reduce plugging. The clutchless PTO drive eliminates traditional clutches and reduces maintenance, while an easy-open belt guard allows access without tools.

## **Features**

Powerful 130hp GM Petrol Engine Planetary Feed Wheel Drive Motor Hydraulic Feed Wheel Lift and Crush Touch and Go Downpressure System Clutchless PTO Versa-Feed Automatic Feed Control X-Charge Discharge System Folding Infeed Table Easily Removable Belt Guard Door 360° Hydraulic chute Hydraulic winch