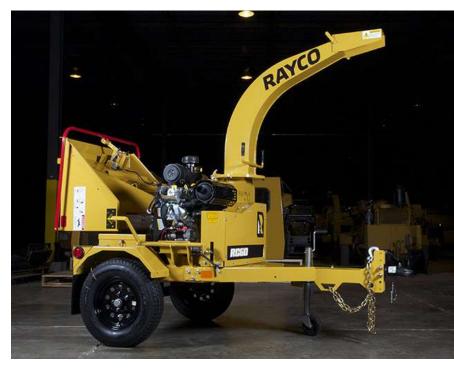

# **RC6D35**

The RC6D is a 6-inch (15.2cm) capacity, disc-style wood chipper suitable for professional tree and landscape contractors, rental companies, and property managers. Available with a 25 hp Kohler or 35 hp Vanguard petrol engine, this compact wood chipper is designed to be easy to use and easy to maintain, offering years of dependable service. Its powerful feed system pulls in brush and limbs while the Versafeed system regulates feed rate to maximise performance. The right angle disc design minimises dead space behind the feel wheel, allowing the RC6D to process a wide range of materials. Its compact size tows well behind compact trucks and SUV's and the large wheels and tyres are suitable for highway use. Torflex suspension axle provides a smooth ride and reduces towing fatigue.

### **Features**

| Available With 25 hp Kohler or 35 hp Vanguard Petrol Engine |
|-------------------------------------------------------------|
| 15cm H x 15cm W Infeed Opening                              |
| Commercial Quality Construction                             |
| Folding Infeed Table                                        |
| VersaFeed Infeed Control                                    |
| Torflex Suspension Axle                                     |
| 13" (33cm) Wheels                                           |
| Belt Tensioner Chipper Disc Engagement                      |
| LED Lighting                                                |
| 360-Degree Discharge Chute Rotation                         |
|                                                             |