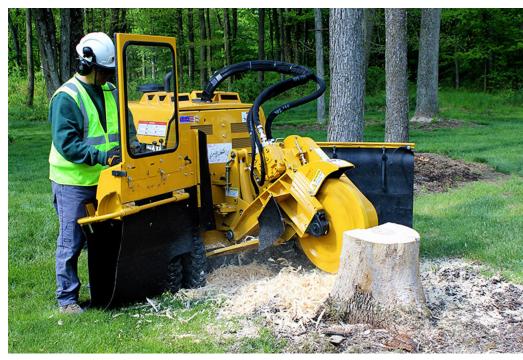

## **RG100 DIESEL**

Our flagship RG100X offers the ultimate in backyard stump cutting performance. It uses a powerful 99.2 hp Kubota diesel engine with a hydrostatic cutter wheel drive to let the operator vary cutter wheel rpm independent of engine speed. Wide cutting dimensions keep you working without repositioning the machine and the swing-out control station offers protection from flying debris while providing a good look at the cutting action. Low center of gravity and 4 wheel drive let them get to the stumps even in difficult terrain. Optional radio remote controls available.