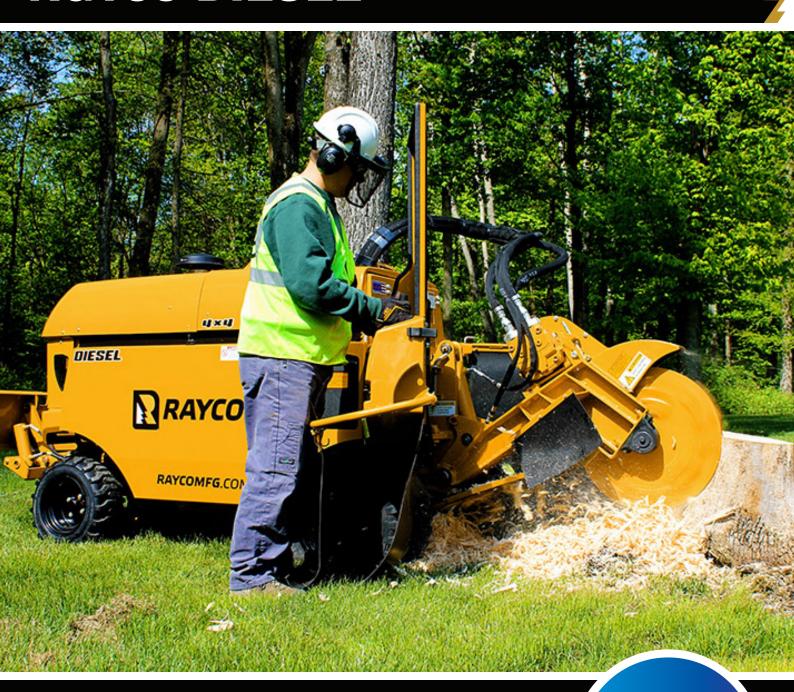

## **RG100 DIESEL**

Our flagship RG100X offers the ultimate in backyard stump cutting performance. It uses a powerful 99.2 hp Kubota diesel engine with a hydrostatic cutter wheel drive to let the operator vary cutter wheel rpm independent of engine speed. Wide cutting dimensions keep you working without repositioning the machine and the swing-out control station offers protection from flying debris while providing a good look at the cutting action. Low center of gravity and 4 wheel drive let them get to the stumps even in difficult terrain. Optional radio remote controls available.