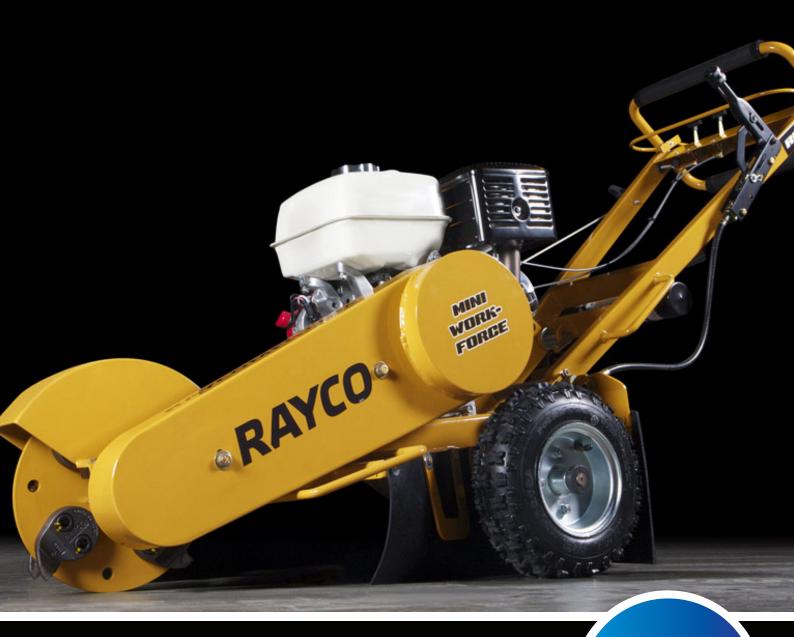

# RG13-II

A handlebar stump cutter built to professional standards, to provide years of dependable service. The heavy-duty frame is fully powder coated to ensure the highest finish quality and comes with a with a 2 year warranty. All the Mini Work-Force stump cutters have a proven, 20+ year track record in the rental industry and are also popular with tree and landscape professionals for jobs with limited access to stumps. Quality components throughout, with a petrol engine by Honda, and top-of-the-line air filtration systems. Designed to provide a rugged, compact solution for stump removal in tight spaces.

#### **Specifications RG13-II**

| Weight         | 119kg        |
|----------------|--------------|
| Length         | 202.6cm      |
| Height         | 127cm        |
| Width          | 63.5cm       |
| Engine         | 13hp Honda   |
| Ground Drive   | Manual Push  |
| Fuel Tank      | 6.5L         |
| Super Tooth®   | 8 Total      |
| Clutch         | Centrifugal  |
| Cutter Wheel   | 28cm x 0.1cm |
| Cutting Depth  | 33cm         |
| Cutting Height | 56cm         |
|                |              |

#### **Features**

| 13 hp Honda Petrol Engine                                       |
|-----------------------------------------------------------------|
| Throttle, Choke, & Pull Start Conveniently Located On Handlebar |
| Operator Presence Bar For Safe Operation                        |
| Adjustable Handlebar Positions                                  |
| Cyclone Air Cleaner                                             |