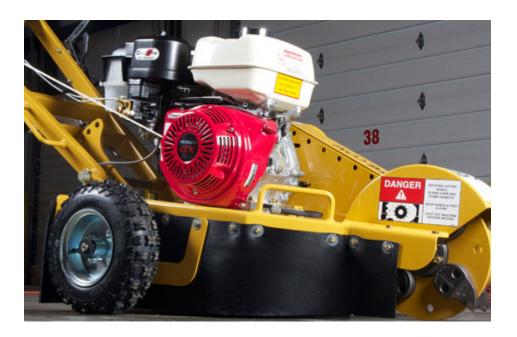

# RG13-II

A handlebar stump cutter built to professional standards, to provide years of dependable service. The heavy-duty frame is fully powder coated to ensure the highest finish quality and comes with a with a 2 year warranty. All the Mini Work-Force stump cutters have a proven, 20+ year track record in the rental industry and are also popular with tree and landscape professionals for jobs with limited access to stumps. Quality components throughout, with a petrol engine by Honda, and top-of-the-line air filtration systems. Designed to provide a rugged, compact solution for stump removal in tight spaces.

#### **Features**

| 13 hp Honda Petrol Engine                                       |
|-----------------------------------------------------------------|
| Throttle, Choke, & Pull Start Conveniently Located On Handlebar |
| Operator Presence Bar For Safe Operation                        |
| Adjustable Handlebar Positions                                  |
| Cyclone Air Cleaner                                             |