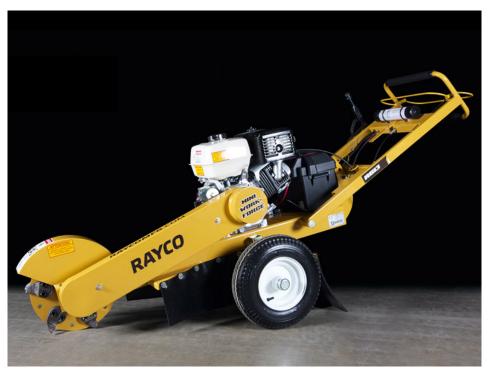

## **RG13**

These rugged machines provide a commercial-grade solution for your stump cutting needs when compact size and affordability are at the top of your priority list. Heavy-duty frame with a 2 year warranty, adjustable handlebars, powder coat paint finish and equipped with Rayco SuperTeeth. Quality components throughout, with a petrol engine by Honda, and top-of-the-line air filtration systems. All operator controls are located behind the operator station for safe and easy operation. The RG13 is designed to provide a rugged, compact solution for stump removal in tight spaces.

#### **Specifications RG13**

| Weight         | 191kg          |
|----------------|----------------|
| Length         | 168cm - 229cm  |
| Height         | 81cm - 150cm   |
| Width          | 79cm           |
| Engine         | 13hp Honda     |
| Ground Drive   | Manual Push    |
| Fuel Tank      | 6.5L           |
| Super Tooth®   | 12 Total       |
| Clutch         | Direct Drive   |
| Cutter Wheel   | 35.5cm x 0.1cm |
| Cutting Depth  | 45.7cm         |
| Cutting Height | 50.8cm         |
|                |                |

#### **Features**

| 13 hp Honda Petrol Engine                                       |
|-----------------------------------------------------------------|
| Throttle, Choke, & Pull Start Conveniently Located On Handlebar |
| Operator Presence Bar For Safe Operation                        |
| Adjustable Handlebar Positions                                  |
| Cyclone Air Cleaner                                             |
|                                                                 |