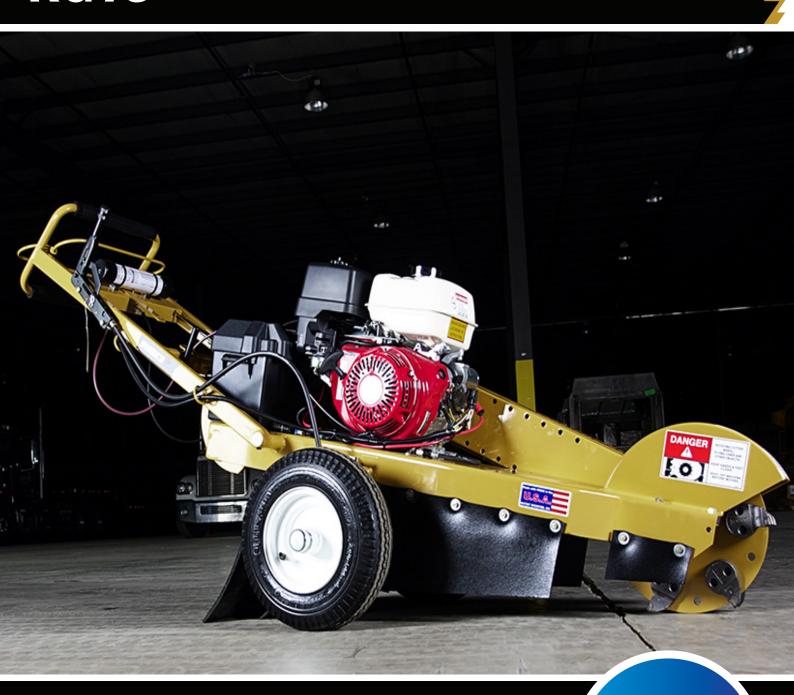

## **RG13**

These rugged machines provide a commercial-grade solution for your stump cutting needs when compact size and affordability are at the top of your priority list. Heavy-duty frame with a 2 year warranty, adjustable handlebars, powder coat paint finish and equipped with Rayco SuperTeeth. Quality components throughout, with a petrol engine by Honda, and top-of-the-line air filtration systems. All operator controls are located behind the operator station for safe and easy operation. The RG13 is designed to provide a rugged, compact solution for stump removal in tight spaces.

#### **Specifications RG13**

| Weight         | 191kg          |
|----------------|----------------|
| Length         | 168cm - 229cm  |
| Height         | 81cm - 150cm   |
| Width          | 79cm           |
| Engine         | 13hp Honda     |
| Ground Drive   | Manual Push    |
| Fuel Tank      | 6.5L           |
| Super Tooth®   | 12 Total       |
| Clutch         | Direct Drive   |
| Cutter Wheel   | 35.5cm x 0.1cm |
| Cutting Depth  | 45.7cm         |
| Cutting Height | 50.8cm         |
|                |                |

#### **Features**

| 13 hp Honda Petrol Engine                                       |
|-----------------------------------------------------------------|
| Throttle, Choke, & Pull Start Conveniently Located On Handlebar |
| Operator Presence Bar For Safe Operation                        |
| Adjustable Handlebar Positions                                  |
| Cyclone Air Cleaner                                             |
|                                                                 |