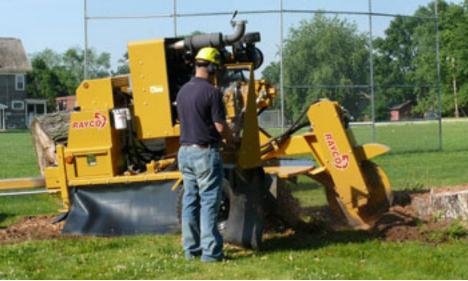

# RG140DXH

For those seeking maximum horsepower and productivity in a tow-behind stump cutter, Rayco's RG140DXH delivers the goods. This unit is made to power its way through big stumps with its 140 hp Tier III John Deere engine. Chip collection capacity and cutting dimensions are designed for work on large stumps without the need for re-positioning or raking. An exceptionally smooth cutting action is achieved by utilising Rayco's Command Cut automatic swing control. Command Cut maximises delivery of engine horsepower and reduces wear on drive train components. Rayco's hydrostatic cutter wheel drive provides years of dependable service and requires little maintenance.

#### **Specifications RG140DXH**

| Weight           | 2,785kg          |
|------------------|------------------|
| Length           | 508cm            |
| Height           | 229cm            |
| Width            | 218cm            |
| Engine           | 140hp John Deere |
| Fuel Tank        | 189L             |
| Super Tooth®     | 40 total         |
| Cutter Wheel     | 71.12cm x 2.5cm  |
| Cutting Depth    | 66cm             |
| Cutting Height   | 78.7cm           |
| Cutting Width    | 253cm            |
| Tongue Extension | 152.4cm          |
|                  |                  |

### Features

| Hydrostatic cutter wheel drive with "Quick-Stop" cutter wheel |  |
|---------------------------------------------------------------|--|
| 140 hp John Deere Tier III diesel engine                      |  |
| Command Cut automatic swing speed control                     |  |
| Hydraulic tongue jack                                         |  |
| Large cutting dimensions                                      |  |
| 189 L fuel capacity                                           |  |