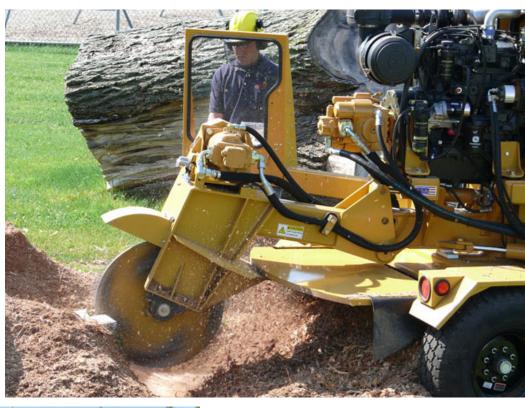

# RG140DXH

For those seeking maximum horsepower and productivity in a tow-behind stump cutter, Rayco's RG140DXH delivers the goods. This unit is made to power its way through big stumps with its 140 hp Tier III John Deere engine. Chip collection capacity and cutting dimensions are designed for work on large stumps without the need for re-positioning or raking. An exceptionally smooth cutting action is achieved by utilising Rayco's Command Cut automatic swing control. Command Cut maximises delivery of engine horsepower and reduces wear on drive train components. Rayco's hydrostatic cutter wheel drive provides years of dependable service and requires little maintenance.

#### **Specifications RG140DXH**

| Weight           | 2,785kg          |
|------------------|------------------|
| Length           | 508cm            |
| Height           | 229cm            |
| Width            | 218cm            |
| Engine           | 140hp John Deere |
| Fuel Tank        | 189L             |
| Super Tooth®     | 40 total         |
| Cutter Wheel     | 71.12cm x 2.5cm  |
| Cutting Depth    | 66cm             |
| Cutting Height   | 78.7cm           |
| Cutting Width    | 253cm            |
| Tongue Extension | 152.4cm          |
|                  |                  |

### Features

| Hydrostatic cutter wheel drive with "Quick-Stop" cutter wheel |  |
|---------------------------------------------------------------|--|
| 140 hp John Deere Tier III diesel engine                      |  |
| Command Cut automatic swing speed control                     |  |
| Hydraulic tongue jack                                         |  |
| Large cutting dimensions                                      |  |
| 189 L fuel capacity                                           |  |