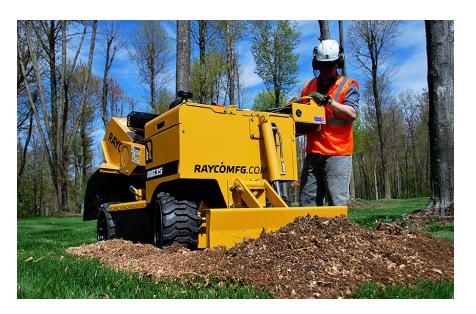

# **RG37 PETROL**

With petrol engine power of 35hp this self-propelled stump cutter is what professionals have relied on for years. The drivetrain is located on the far side of the cutter wheel to maximise visibility while cutting. Rayco's exclusive, swing-out control station gives operators the best view while cutting and swings in-line with the machine for travel through gates. Wide, floatation tyres give a firm grip on the terrain and dual wheels can be added for extra stability. Rayco's exclusive slewing ring pivot design lowers the centre of gravity and lets the RG37 cut at maximum depth across the whole swing path. For more information or to speak with one of our friendly salesguys, feel free to contact us via phone or email.

### Speci ications RG37 Petrol

| Weight               | 831kg                           |
|----------------------|---------------------------------|
| Length               | 290 cm                          |
| Hood Height          | 94 cm                           |
| Maximum Height       | 132 cm                          |
| Width                | 89 cm                           |
| Width W/ Dual Wheels | 133 cm                          |
| Engine               | 37 hp Vanguard Petrol EFI       |
| Fuel Type            | Petrol                          |
| Ground Drive         | 2-Speed Hydraulic               |
| Fuel Tank            | 24.6 L                          |
| Super Tooth®         | 18 total                        |
| Clutch               | Electromagnetic w. wheel brakes |
| Cutter Wheel         | 43.82 cm x 3 cm                 |
| Cutting Depth        | 30 cm                           |
| Cutting Height       | 62.2 cm                         |
| Cutting Width        | 130 cm                          |
|                      |                                 |

### **Features**

| Slewing ring pivot design increases cutting width |
|---------------------------------------------------|
| Full cutting depth across entire width of cut     |
| Lower centre of gravity                           |
| Wide tyres for enhanced traction and floatation   |
| Swing-out operator station for better visibility  |
| Controls swing in-line for travel through gates   |
| Petrol engine with heavy duty air filter          |
| 37 hp Vanguard                                    |
| Centrifugal precleaner                            |
| Hydraulic backfill blade                          |
| Two speed ground travel                           |
| Optional dual rear wheels & Command Cut           |
| 4-Wheel drive (optional)                          |