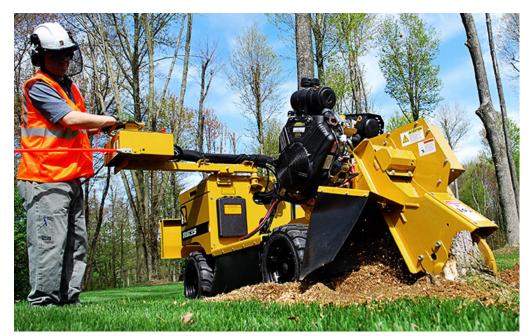

# **RG37 PETROL**

With petrol engine power of 35hp this self-propelled stump cutter is what professionals have relied on for years. The drivetrain is located on the far side of the cutter wheel to maximise visibility while cutting. Rayco's exclusive, swing-out control station gives operators the best view while cutting and swings in-line with the machine for travel through gates. Wide, floatation tyres give a firm grip on the terrain and dual wheels can be added for extra stability. Rayco's exclusive slewing ring pivot design lowers the centre of gravity and lets the RG37 cut at maximum depth across the whole swing path. For more information or to speak with one of our friendly salesguys, feel free to contact us via phone or email.

### Speci ications RG37 Petrol

| Weight               | 831kg                           |
|----------------------|---------------------------------|
| Length               | 290 cm                          |
| Hood Height          | 94 cm                           |
| Maximum Height       | 132 cm                          |
| Width                | 89 cm                           |
| Width W/ Dual Wheels | 133 cm                          |
| Engine               | 37 hp Vanguard Petrol EFI       |
| Fuel Type            | Petrol                          |
| Ground Drive         | 2-Speed Hydraulic               |
| Fuel Tank            | 24.6 L                          |
| Super Tooth®         | 18 total                        |
| Clutch               | Electromagnetic w. wheel brakes |
| Cutter Wheel         | 43.82 cm x 3 cm                 |
| Cutting Depth        | 30 cm                           |
| Cutting Height       | 62.2 cm                         |
| Cutting Width        | 130 cm                          |
|                      |                                 |

### **Features**

| Slewing ring pivot design increases cutting width |
|---------------------------------------------------|
| Full cutting depth across entire width of cut     |
| Lower centre of gravity                           |
| Wide tyres for enhanced traction and floatation   |
| Swing-out operator station for better visibility  |
| Controls swing in-line for travel through gates   |
| Petrol engine with heavy duty air filter          |
| 37 hp Vanguard                                    |
| Centrifugal precleaner                            |
| Hydraulic backfill blade                          |
| Two speed ground travel                           |
| Optional dual rear wheels & Command Cut           |
| 4-Wheel drive (optional)                          |