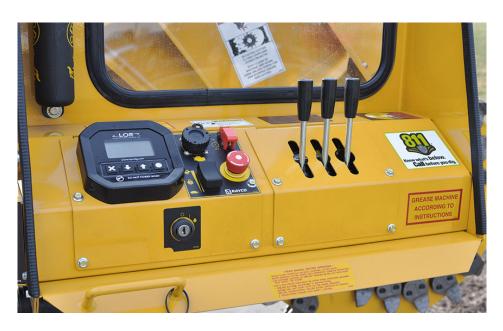

## RG74 DXH

Rayco's tow behind stump cutter line has a heritage that stretches over 35 years. The RG74DXH represents the evolution of that heritage. With its 74hp Cummins Diesel engine, large cutting dimensions, and plenty of chip capacity, mean it's equipped to tackle jobs of any size. The reliable hydrostatic cutter wheel drive allows operators to vary cutter wheel RPM independent of engine speed for optimum performance. Like our other hydrostatic stump cutters, it features Rayco's Quick-Stop cutter wheel.