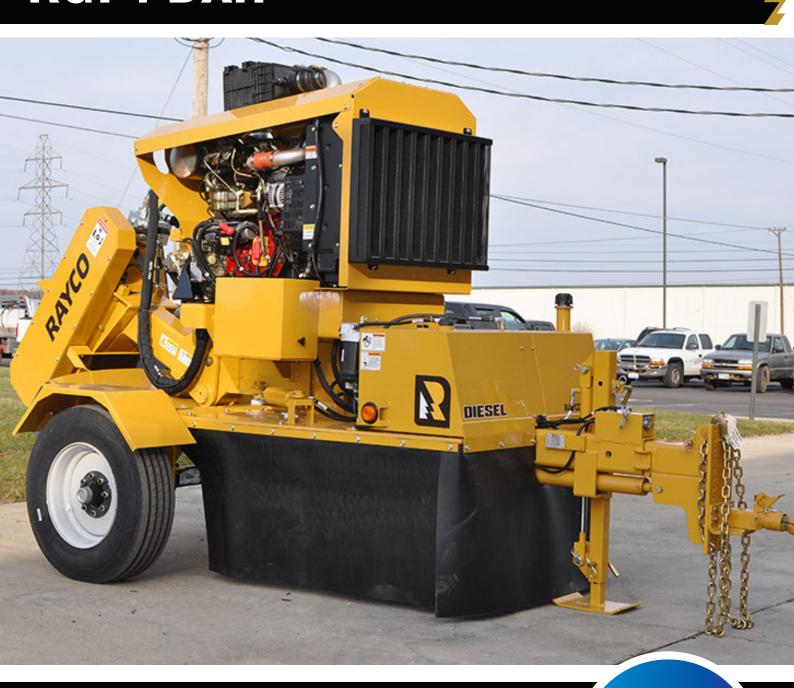

## RG74 DXH

Rayco's tow behind stump cutter line has a heritage that stretches over 35 years. The RG74DXH represents the evolution of that heritage. With its 74hp Cummins Diesel engine, large cutting dimensions, and plenty of chip capacity, mean it's equipped to tackle jobs of any size. The reliable hydrostatic cutter wheel drive allows operators to vary cutter wheel RPM independent of engine speed for optimum performance. Like our other hydrostatic stump cutters, it features Rayco's Quick-Stop cutter wheel.

## **Specifications RG74 DXH**

| Weight           | 2,685 kg       |
|------------------|----------------|
| Length           | 508 cm         |
| Height           | 229 cm         |
| Width            | 218 cm         |
| Engine           | 74hp Cummins   |
| Fuel Tank        | 91L            |
| Super Tooth®     | 40 total       |
| Cutter Wheel     | 63.5cm x 2.5cn |
| Cutting Depth    | 66cm           |
| Cutting Height   | 78.7cm         |
| Cutting Width    | 253cm          |
| Tongue Extension | 152.4cm        |
|                  |                |