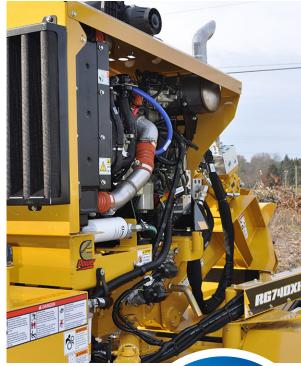

## RG74 DXH

Rayco's tow behind stump cutter line has a heritage that stretches over 35 years. The RG74DXH represents the evolution of that heritage. With its 74hp Cummins Diesel engine, large cutting dimensions, and plenty of chip capacity, mean it's equipped to tackle jobs of any size. The reliable hydrostatic cutter wheel drive allows operators to vary cutter wheel RPM independent of engine speed for optimum performance. Like our other hydrostatic stump cutters, it features Rayco's Quick-Stop cutter wheel.