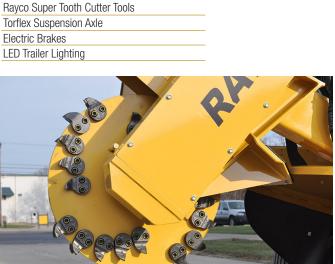

## **Features**

| Powerful 74hp Cummins Diesel Engine             |  |
|-------------------------------------------------|--|
| Hydrostatic Cutter Wheel Drive with Quick Stop  |  |
| Swing-Out Operator Station                      |  |
| Heavy-Duty Construction                         |  |
| Large Cutting Dimensions                        |  |
| Engine Mounted Level With Frame                 |  |
| Constant Cutting Depth Across Full Width of Cut |  |
| Rayco Super Tooth Cutter Tools                  |  |
| Torflex Suspension Axle                         |  |
| Electric Brakes                                 |  |
| LED Trailer Lighting                            |  |