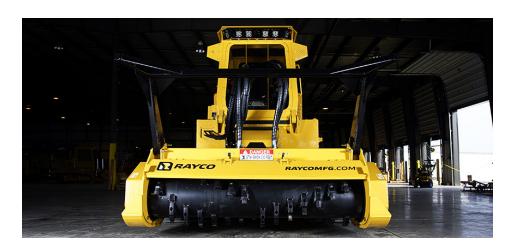

## T360

The T360 is a powerful forestry machine that is designed to be equipped with either a stump cutter or forestry mower/mulcher. It's powered by a 360 hp Cummins QSM11 engine that produces peak power of 385 hp and peak torque of 1,350 foot-pounds. A closed loop hydrostatic system powers the cutter head, sending 140 gallon per minute to the attachment's drive motor(s). Rayco's exclusive elevated cooling design keeps engine and hydraulic systems cool in even the harshest of conditions. Debris screens trap airborne chaff before it can plug radiator fins. Reversing fans clear debris screens on-command, extending service intervals. Inside the cab, the operator is kept comfortable in the fully-sealed and climate controlled environment. Onboard diagnostic and monitoring information is provided through a color LCD panel, allowing the operator to track numerous aspects of machine performance and operation. The T360 can be equipped with either a Hydra Stumper stump cutter attachment or a Predator forestry mower/mulcher. The Hydra Stumper head muscles through stumps with its 48"diameter x 3" thick cutter wheel equipped with 56 Monster Tooth cutter tools. For mowing/mulching applications, the Predator mulcher head has a 8-ft cutting width and is powered by a pair of variable displacement drive motors.

## **Specifications T360**

| Weight         | 15,059kg             |
|----------------|----------------------|
| Length         | 465cm                |
| Height         | 322cm                |
| Width          | 284cm                |
| Engine         | 360hp Cummins        |
| Track Shoe     | 700mm Double Grouser |
| Mulcher Head   | Predator FM360-8     |
| Cutting Width  | 232cm                |
| Rotor Diameter | 68.5cm               |
| Rotor Speed    | 1700rpm              |
| Mowing Height  | 188cm                |
| Teeth          | 56                   |
|                |                      |