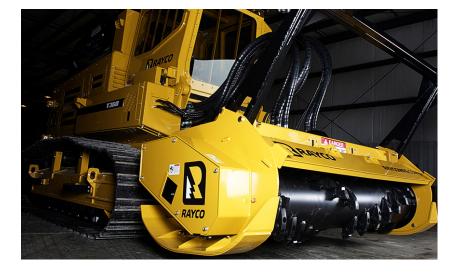

## T360

The T360 is a powerful forestry machine that is designed to be equipped with either a stump cutter or forestry mower/mulcher. It's powered by a 360 hp Cummins QSM11 engine that produces peak power of 385 hp and peak torque of 1,350 foot-pounds. A closed loop hydrostatic system powers the cutter head, sending 140 gallon per minute to the attachment's drive motor(s). Rayco's exclusive elevated cooling design keeps engine and hydraulic systems cool in even the harshest of conditions. Debris screens trap airborne chaff before it can plug radiator fins. Reversing fans clear debris screens on-command, extending service intervals. Inside the cab, the operator is kept comfortable in the fully-sealed and climate controlled environment. Onboard diagnostic and monitoring information is provided through a color LCD panel, allowing the operator to track numerous aspects of machine performance and operation. The T360 can be equipped with either a Hydra Stumper stump cutter attachment or a Predator forestry mower/mulcher. The Hydra Stumper head muscles through stumps with its 48"diameter x 3" thick cutter wheel equipped with 56 Monster Tooth cutter tools. For mowing/mulching applications, the Predator mulcher head has a 8-ft cutting width and is powered by a pair of variable displacement drive motors.

## **Specifications T360**

| Weight         | 15,059kg             |
|----------------|----------------------|
| Length         | 465cm                |
| Height         | 322cm                |
| Width          | 284cm                |
| Engine         | 360hp Cummins        |
| Track Shoe     | 700mm Double Grouser |
| Mulcher Head   | Predator FM360-8     |
| Cutting Width  | 232cm                |
| Rotor Diameter | 68.5cm               |
| Rotor Speed    | 1700rpm              |
| Mowing Height  | 188cm                |
| Teeth          | 56                   |
|                |                      |