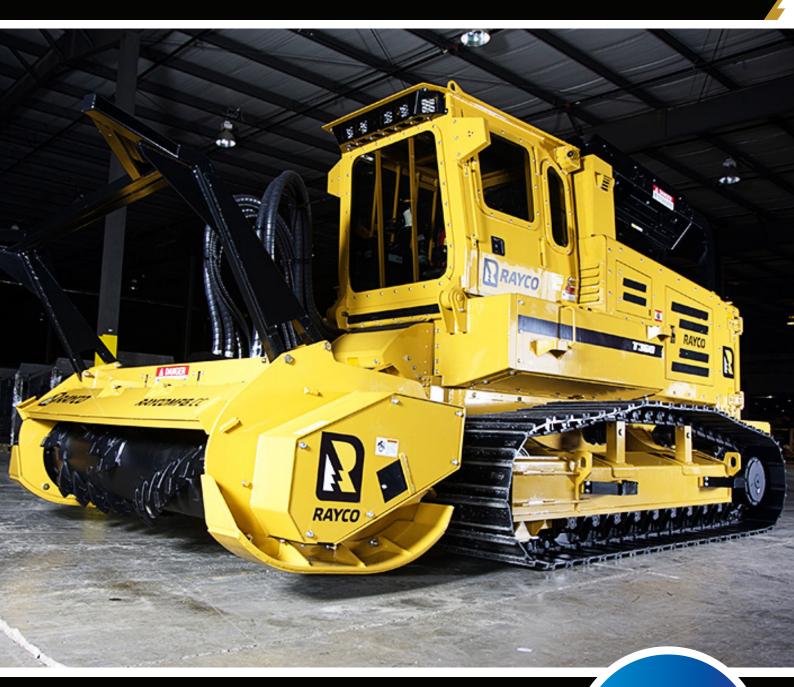

## T360

The T360 is a powerful forestry machine that is designed to be equipped with either a stump cutter or forestry mower/mulcher. It's powered by a 360 hp Cummins QSM11 engine that produces peak power of 385 hp and peak torque of 1,350 foot-pounds. A closed loop hydrostatic system powers the cutter head, sending 140 gallon per minute to the attachment's drive motor(s). Rayco's exclusive elevated cooling design keeps engine and hydraulic systems cool in even the harshest of conditions. Debris screens trap airborne chaff before it can plug radiator fins. Reversing fans clear debris screens on-command, extending service intervals. Inside the cab, the operator is kept comfortable in the fully-sealed and climate controlled environment. Onboard diagnostic and monitoring information is provided through a color LCD panel, allowing the operator to track numerous aspects of machine performance and operation. The T360 can be equipped with either a Hydra Stumper stump cutter attachment or a Predator forestry mower/mulcher. The Hydra Stumper head muscles through stumps with its 48"diameter x 3" thick cutter wheel equipped with 56 Monster Tooth cutter tools. For mowing/mulching applications, the Predator mulcher head has a 8-ft cutting width and is powered by a pair of variable displacement drive motors.

## **Specifications T360**

| Weight         | 15,059kg             |
|----------------|----------------------|
| Length         | 465cm                |
| Height         | 322cm                |
| Width          | 284cm                |
| Engine         | 360hp Cummins        |
| Track Shoe     | 700mm Double Grouser |
| Mulcher Head   | Predator FM360-8     |
| Cutting Width  | 232cm                |
| Rotor Diameter | 68.5cm               |
| Rotor Speed    | 1700rpm              |
| Mowing Height  | 188cm                |
| Teeth          | 56                   |
|                |                      |